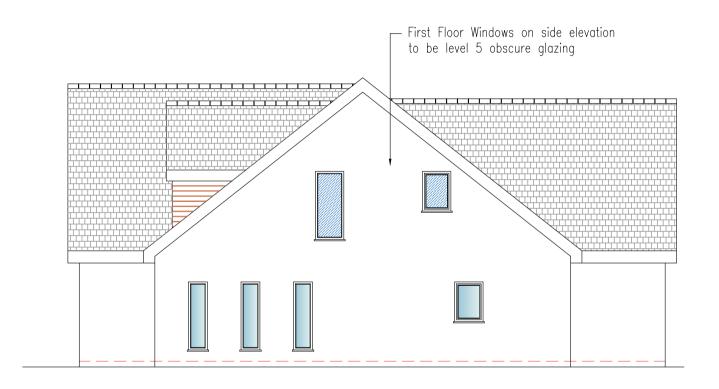

## North Elevation





South Elevation

East Elevation



## West Elevation



Proposed Location Plan Scale 1/500



Proposed Location Plan Scale 1/1250

Drawing is for achieving Planning Approval and building control Approval Purposes only The drawing is the property of JTS Architectural services,and is not to be copied, used or shown to any third party without written consent.

| Architectural<br>Services Ltd | Address          | Manx View, Seascale, Cumbria                                                                   |
|-------------------------------|------------------|------------------------------------------------------------------------------------------------|
|                               | Title<br>Project | Replacement Bungalow<br>Proposed Elevations & Maps DWG03 Rev G<br>Planning Applicat