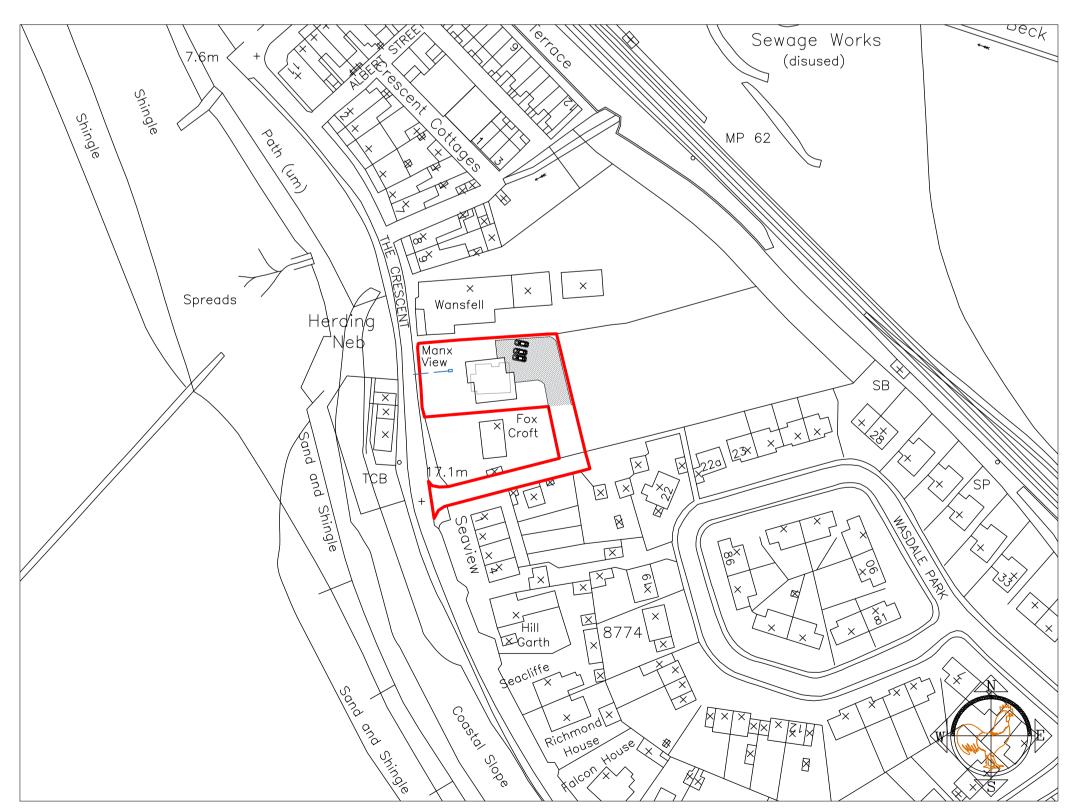

## West Elevation

Proposed Location Plan Scale 1/500

Proposed Location Plan Scale 1/1250

Drawing is for achieving Planning Approval and building control Approval Purposes only The drawing is the property of JTS Architectural services,and is not to be copied, used or shown to any third party without written consent.

| Architectural<br>Services Ltd | Address          | Manx View, Seascale, Cumbria                                                                   |
|-------------------------------|------------------|------------------------------------------------------------------------------------------------|
|                               | Title<br>Project | Replacement Bungalow<br>Proposed Elevations & Maps DWG03 Rev G<br>Planning Application Drawing |
|                               | Scale            | 1/100, 1/500 & 1/1250                                                                          |