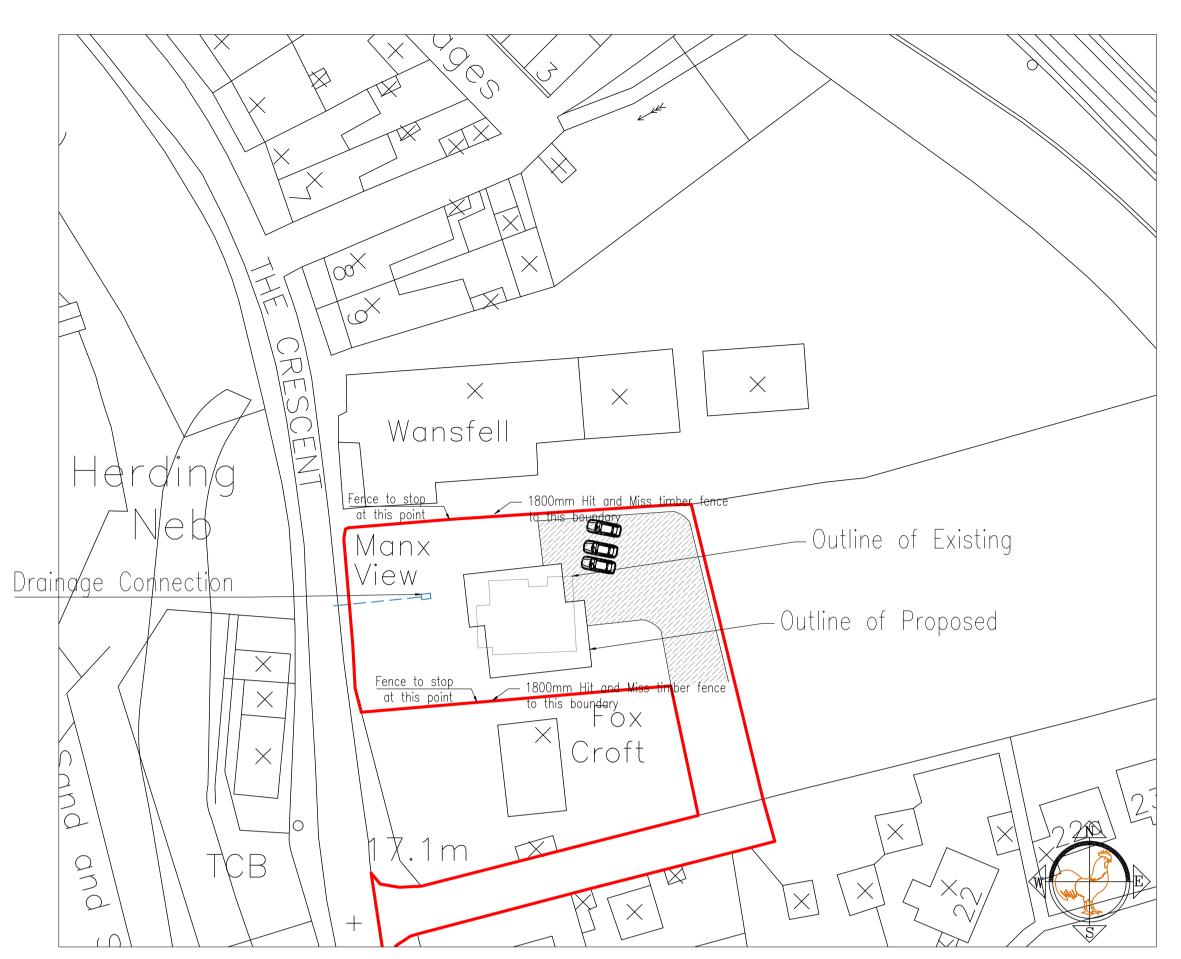

## West Elevation

Proposed Location Plan Scale 1/500

Proposed Location Plan Scale 1/1250

Drawing is for achieving Planning Approval and building control Approval Purposes only The drawing is the property of JTS Architectural services,and is not to be copied, used or shown to any third party without written consent.

| Architectural<br>Services Ltd | Address          | Manx View, Seascale, Cumbria                                                                   |
|-------------------------------|------------------|------------------------------------------------------------------------------------------------|
|                               | Title<br>Project | Replacement Bungalow<br>Proposed Elevations & Maps DWG03 Rev G<br>Planning Application Drawing |
|                               | Scale            | 1/100, 1/500 & 1/1250                                                                          |