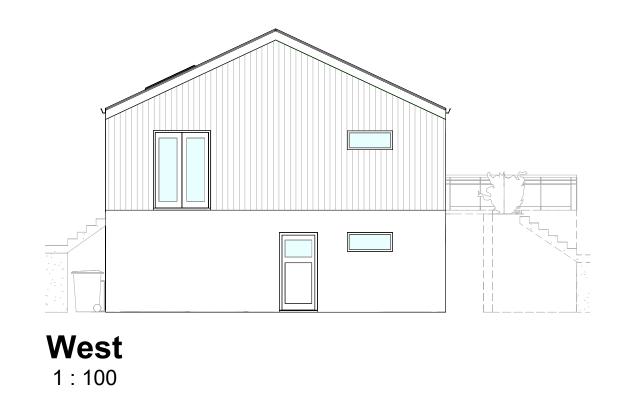

## **Ground Floor:**

Walls - grey brick on east elevation, coloured render on the north, south, west elevations. Windows and doors - UPVC grey.

**First Floor:**Walls - coloured render on east elevation; black/grey composite vertical cladding.
Windows and doors - UPVC grey.

**Roof:**Slate grey metal standing-seam.

| Rachel Osborn and Stuart Parke |
|--------------------------------|
|                                |

| DRAWN BY       | DATE           |     |
|----------------|----------------|-----|
| SP             | Jan 2024       |     |
| SCALE (@ A1)   | PROJECT NUMBER |     |
| 1 : 100        | 01             |     |
| DRAWING NUMBER |                | REV |
| A102           |                |     |