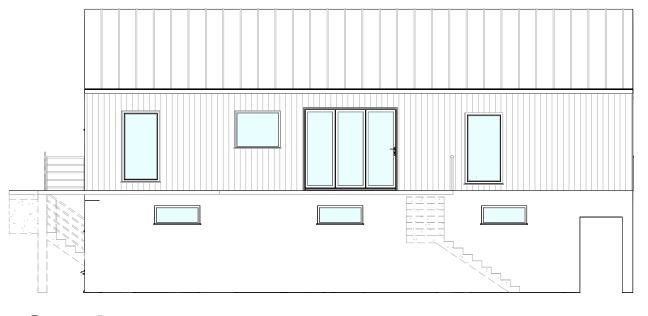

## **Ground Floor:**

Walls - grey brick on east elevation, coloured render on the north, south, west elevations. Windows and doors - UPVC grey.

**First Floor:**Walls - coloured render on east elevation; black/grey composite vertical cladding.
Windows and doors - UPVC grey.

**Roof:**Slate grey metal standing-seam.

| Rachel Osborn and Stuart Parke |
|--------------------------------|
|                                |

| DRAWN BY       | DATE           |     |
|----------------|----------------|-----|
| SP             | Jan 2024       |     |
| SCALE (@ A1)   | PROJECT NUMBER |     |
| 1 : 100        | 01             |     |
| DRAWING NUMBER |                | REV |
| A102           |                |     |