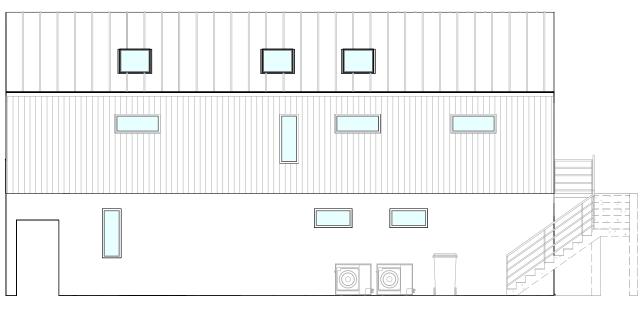

**East** 1 : 100

**North** 1 : 100

East Section
1:100

North Section
1:100

Ground Floor Plan
1:100

First Floor Plan 1:100

## **Ground Floor:**

Walls - grey brick on east elevation, coloured render on the north, south, west elevations. Windows and doors - UPVC grey.

**First Floor:**Walls - coloured render on east elevation; black/grey composite vertical cladding.
Windows and doors - UPVC grey.

**Roof:**Slate grey metal standing-seam.

| Rachel Osborn and Stuart Parke |
|--------------------------------|
|                                |

| DRAWN BY       | DATE           |     |
|----------------|----------------|-----|
| SP             | Jan 2024       |     |
| SCALE (@ A1)   | PROJECT NUMBER |     |
| 1 : 100        | 01             |     |
| DRAWING NUMBER |                | REV |
| A102           |                |     |