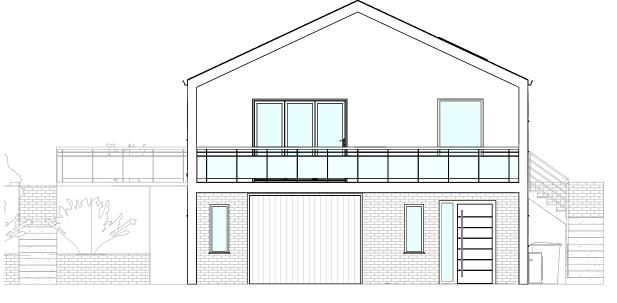

## **Ground Floor:**

Walls - grey brick on east elevation, coloured render on the north, south, west elevations. Windows and doors - UPVC grey.

**First Floor:**Walls - coloured render on east elevation; black/grey composite vertical cladding.
Windows and doors - UPVC grey.

**Roof:**Slate grey metal standing-seam.

| Rachel Osborn and Stuart Parke |
|--------------------------------|
|                                |

| DRAWN BY       | DATE           |     |
|----------------|----------------|-----|
| SP             | Jan 2024       |     |
| SCALE (@ A1)   | PROJECT NUMBER |     |
| 1 : 100        | 01             |     |
| DRAWING NUMBER |                | REV |
| A102           |                |     |