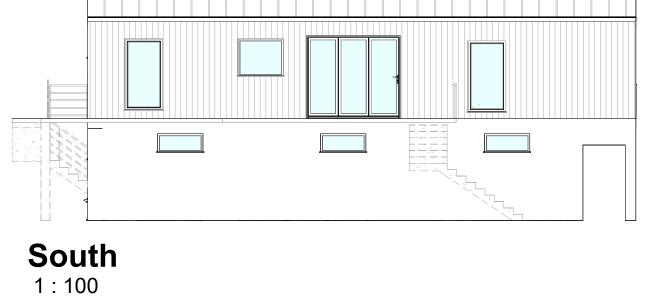

## **Ground Floor:**

Walls - grey brick on east elevation, coloured render on the north, south, west elevations. Windows and doors - UPVC grey.

**First Floor:**Walls - coloured render on east elevation; black/grey composite vertical cladding.
Windows and doors - UPVC grey.

**Roof:**Slate grey metal standing-seam.

| Rachel Osborn and Stuart Parke |
|--------------------------------|
|                                |

| DRAWN BY       | DATE           |     |
|----------------|----------------|-----|
| SP             | Jan 2024       |     |
| SCALE (@ A1)   | PROJECT NUMBER |     |
| 1 : 100        | 01             |     |
| DRAWING NUMBER |                | REV |
| A102           |                |     |