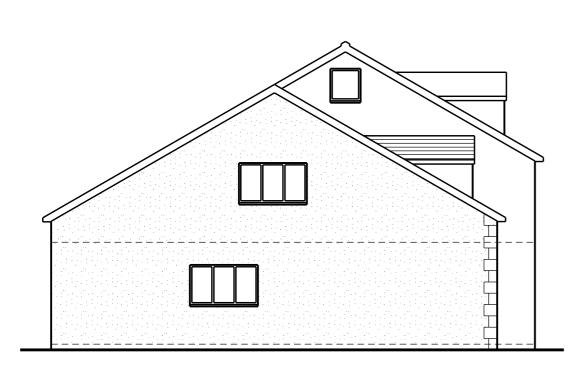

.



| SCALE 0 1m 2m 3m                                                                                                                                                                                                                                                                               | 4m 5m           | 10m                            | 15m | 20m | 25m                                                                                        |
|------------------------------------------------------------------------------------------------------------------------------------------------------------------------------------------------------------------------------------------------------------------------------------------------|-----------------|--------------------------------|-----