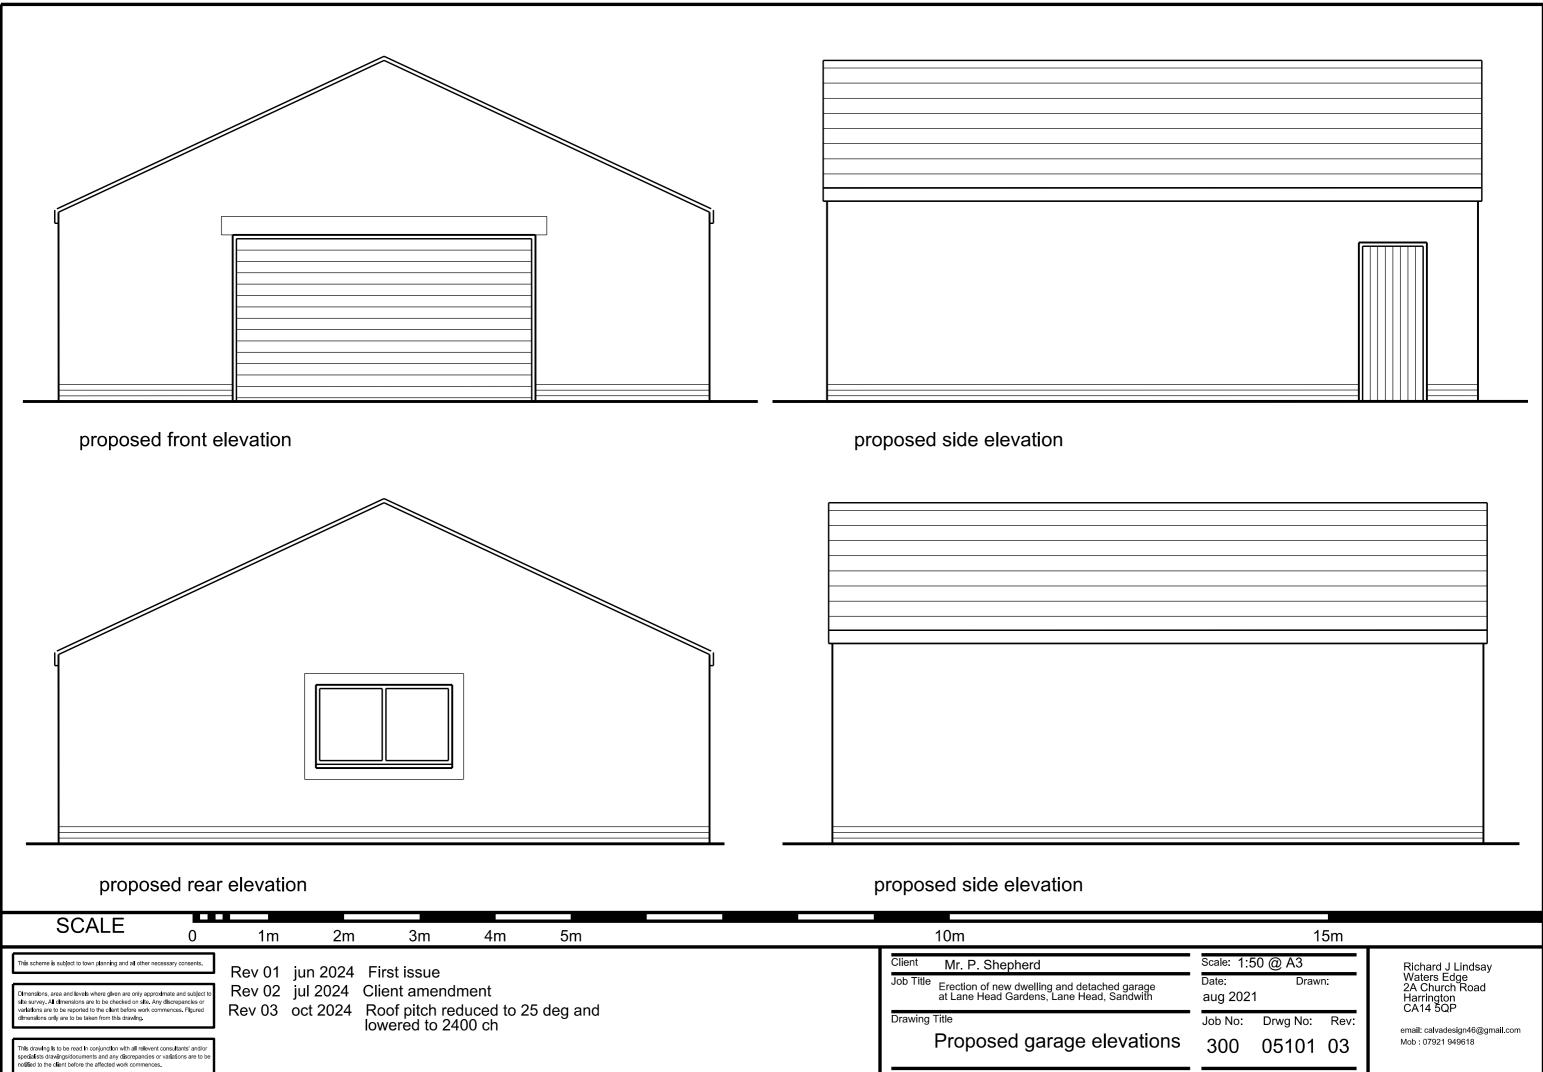

| This scheme is subject to town planning and all other necessary consents.<br>Dimensions, area and levels where given are only approximate and subject to<br>site survey. All dimensions are to be checked on site. Any discrepancies or<br>variations are to be reported to the client before work commences. Figured<br>dimensions only are to be taken from this drawing. | Rev 01 j<br>Rev 02 j<br>Rev 03 c | jul 2024 | First issue<br>Client amendment<br>Roof pitch reduced to 25 deg and<br>lowered to 2400 ch | Drawing | at Lane Head Gardens, Land |
|-----------------------------------------------------------------------------------------------------------------------------------------------------------------------------------------------------------------------------------------------------------------------------------------------------------------------------------------------------------------------------|----------------------------------|----------|-------------------------------------------------------------------------------------------|---------|----------------------------|
| This drawing is to be read in conjunction with all relevent consultants' and/or<br>specialists drawings/documents and any discrepancies or variations are to be<br>notified to the dient before the affected work commences.                                                                                                                                                |                                  |          |                                                                                           |         | Proposed garag             |