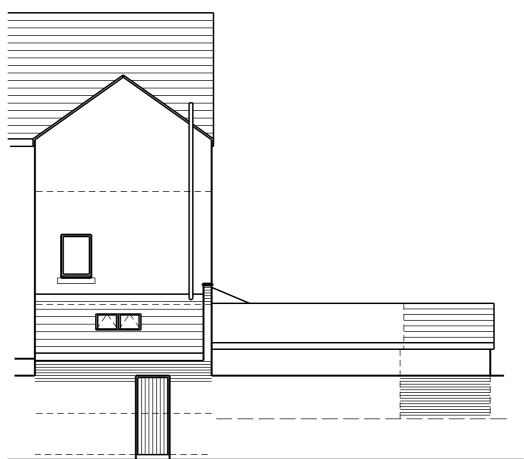

proposed elevation C

proposed elevation B

Rev 01 feb 2021 First issue

| SCALE     | 0 1m 2m 3m 4m 5m                                                   | 10m                         |
|-----------|--------------------------------------------------------------------|-----------------------------|
| Client    | Mr. & Mrs. Neen                                                    | Scale: 1:100 @ A3/1:50 @ A1 |
| Job Title | Alterations & extensions to Park View, Lonsdale street, Whitehaven | Date: Drawn:<br>feb 2021    |
| Drawing T |                                                                    | Job No: Drwg No: Rev:       |
|           | Proposed elevations                                                | 271 05001 01                |