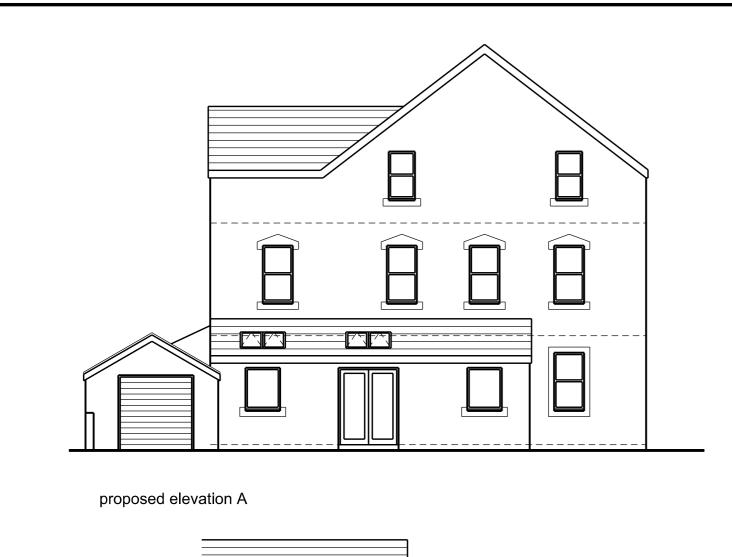

proposed elevation C

proposed elevation B

Rev 01 feb 2021 First issue

| SCALE     | 0 1m 2m 3m 4m 5m                                                   | 10m                         |
|-----------|--------------------------------------------------------------------|-----------------------------|
| Client    | Mr. & Mrs. Neen                                                    | Scale: 1:100 @ A3/1:50 @ A1 |
| Job Title | Alterations & extensions to Park View, Lonsdale street, Whitehaven | Date: Drawn:<br>feb 2021    |
| Drawing T |                                                                    | Job No: Drwg No: Rev:       |
|           | Proposed elevations                                                | 271 05001 01                |