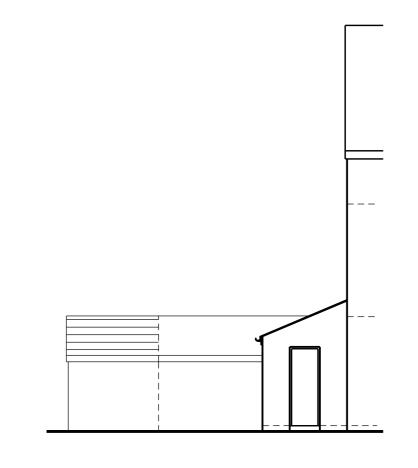

proposed elevation C

proposed elevation B

Rev 01 feb 2021 First issue

| SCALE     | 0 1m 2m 3m 4m 5m                                                   | 10m                         |
|-----------|--------------------------------------------------------------------|-----------------------------|
| Client    | Mr. & Mrs. Neen                                                    | Scale: 1:100 @ A3/1:50 @ A1 |
| Job Title | Alterations & extensions to Park View, Lonsdale street, Whitehaven | Date: Drawn:<br>feb 2021    |
| Drawing T |                                                                    | Job No: Drwg No: Rev:       |
|           | Proposed elevations                                                | 271 05001 01                |