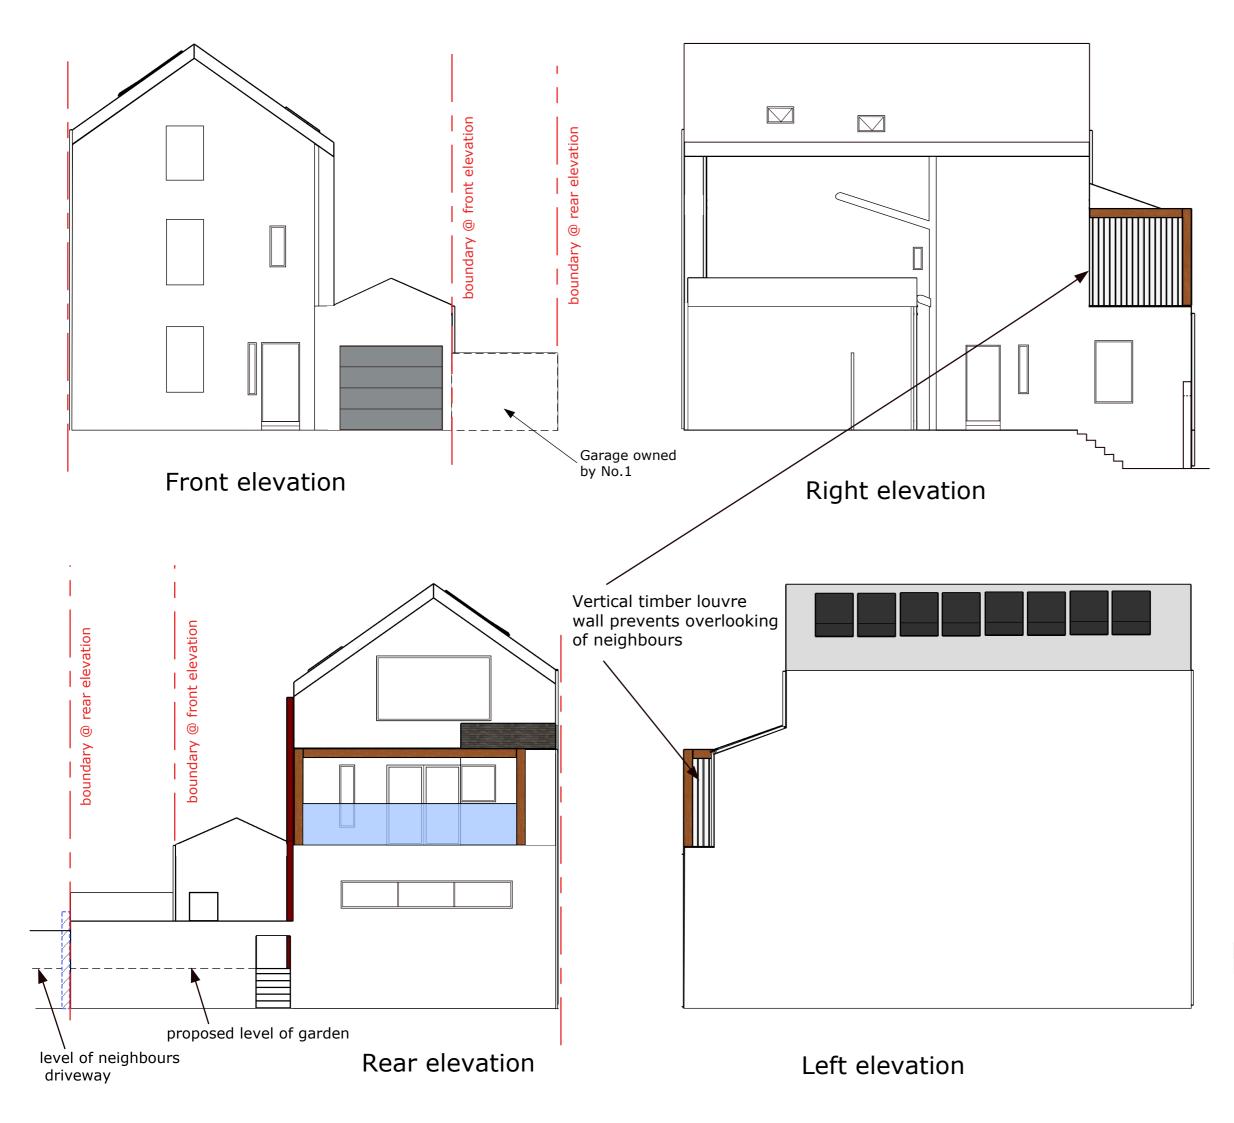

New materials comprise:

- ...white silicone render on external walls
- ...grey aluminium triple-glazed windows
- ...grey surrounds on major front windows
- ...grey aluminium skylights
- ...opaque glazing on first floor WC window
- ...grey aluminium triple-glazed patio doors
- ...dark grey composite front and rear doors
- ...dark grey composite sectional garage door
- ...grey security roller shutters on ground floor apertures
- ...timber pergola with black painted timber louvres
- ...reinforced glazing barrier on terrace
- ...grey roof tiles
- ...black solar panels