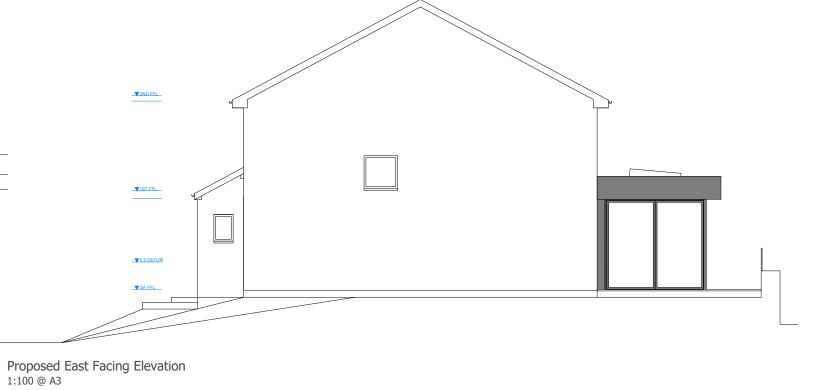

Proposed North Facing Elevation 1:100 @ A3

Proposed South Facing Elevation 1:100 @ A3

| MATERIALS SCHEDULE: |                        |                                              |  |  |  |  |
|---------------------|------------------------|----------------------------------------------|--|--|--|--|
| ТҮРЕ                | EXISTING               | PROPOSED                                     |  |  |  |  |
| ROOF                | TILE                   | GRP (DARK GREY)                              |  |  |  |  |
| WALLS               | PAINTED WETDASH        | DARK GREY METAL<br>CLADDING AND<br>FLASHINGS |  |  |  |  |
| WINDOWS             | uPVC AND TIMBER        | HARDWOOD /<br>ALUMINIUM                      |  |  |  |  |
| DOORS               | uPVC AND TIMBER        | HARDWOOD /<br>ALUMINIUM                      |  |  |  |  |
| GUTTERING           | PLASTIC ALUIMIUM / HID |                                              |  |  |  |  |