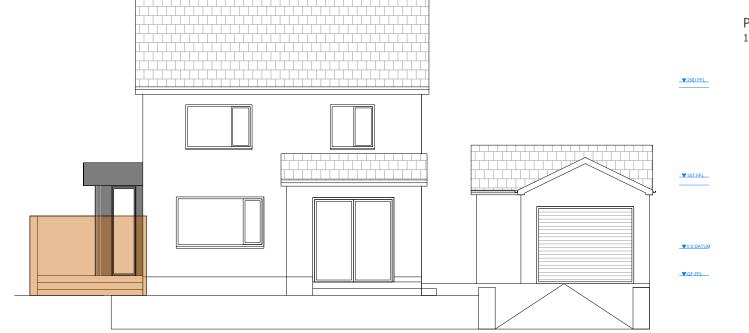

Proposed North Facing Elevation 1:100 @ A3

Proposed South Facing Elevation 1:100 @ A3

| MATERIALS SCHEDULE: |                        |                                              |  |  |  |  |
|---------------------|------------------------|----------------------------------------------|--|--|--|--|
| ТҮРЕ                | EXISTING               | PROPOSED                                     |  |  |  |  |
| ROOF                | TILE                   | GRP (DARK GREY)                              |  |  |  |  |
| WALLS               | PAINTED WETDASH        | DARK GREY METAL<br>CLADDING AND<br>FLASHINGS |  |  |  |  |
| WINDOWS             | uPVC AND TIMBER        | HARDWOOD /<br>ALUMINIUM                      |  |  |  |  |
| DOORS               | uPVC AND TIMBER        | HARDWOOD /<br>ALUMINIUM                      |  |  |  |  |
| GUTTERING           | PLASTIC ALUIMIUM / HID |                                              |  |  |  |  |