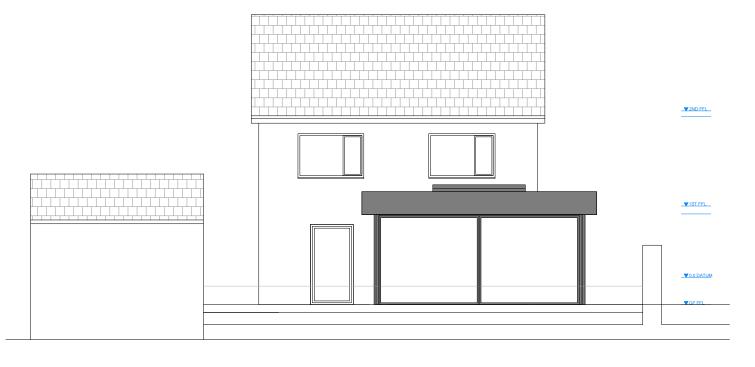

Proposed North Facing Elevation 1:100 @ A3

Proposed South Facing Elevation 1:100 @ A3

| MATERIALS SCHEDULE: |                        |                                              |  |  |  |  |
|---------------------|------------------------|----------------------------------------------|--|--|--|--|
| ТҮРЕ                | EXISTING               | PROPOSED                                     |  |  |  |  |
| ROOF                | TILE                   | GRP (DARK GREY)                              |  |  |  |  |
| WALLS               | PAINTED WETDASH        | DARK GREY METAL<br>CLADDING AND<br>FLASHINGS |  |  |  |  |
| WINDOWS             | uPVC AND TIMBER        | HARDWOOD /<br>ALUMINIUM                      |  |  |  |  |
| DOORS               | uPVC AND TIMBER        | HARDWOOD /<br>ALUMINIUM                      |  |  |  |  |
| GUTTERING           | PLASTIC ALUIMIUM / HID |                                              |  |  |  |  |