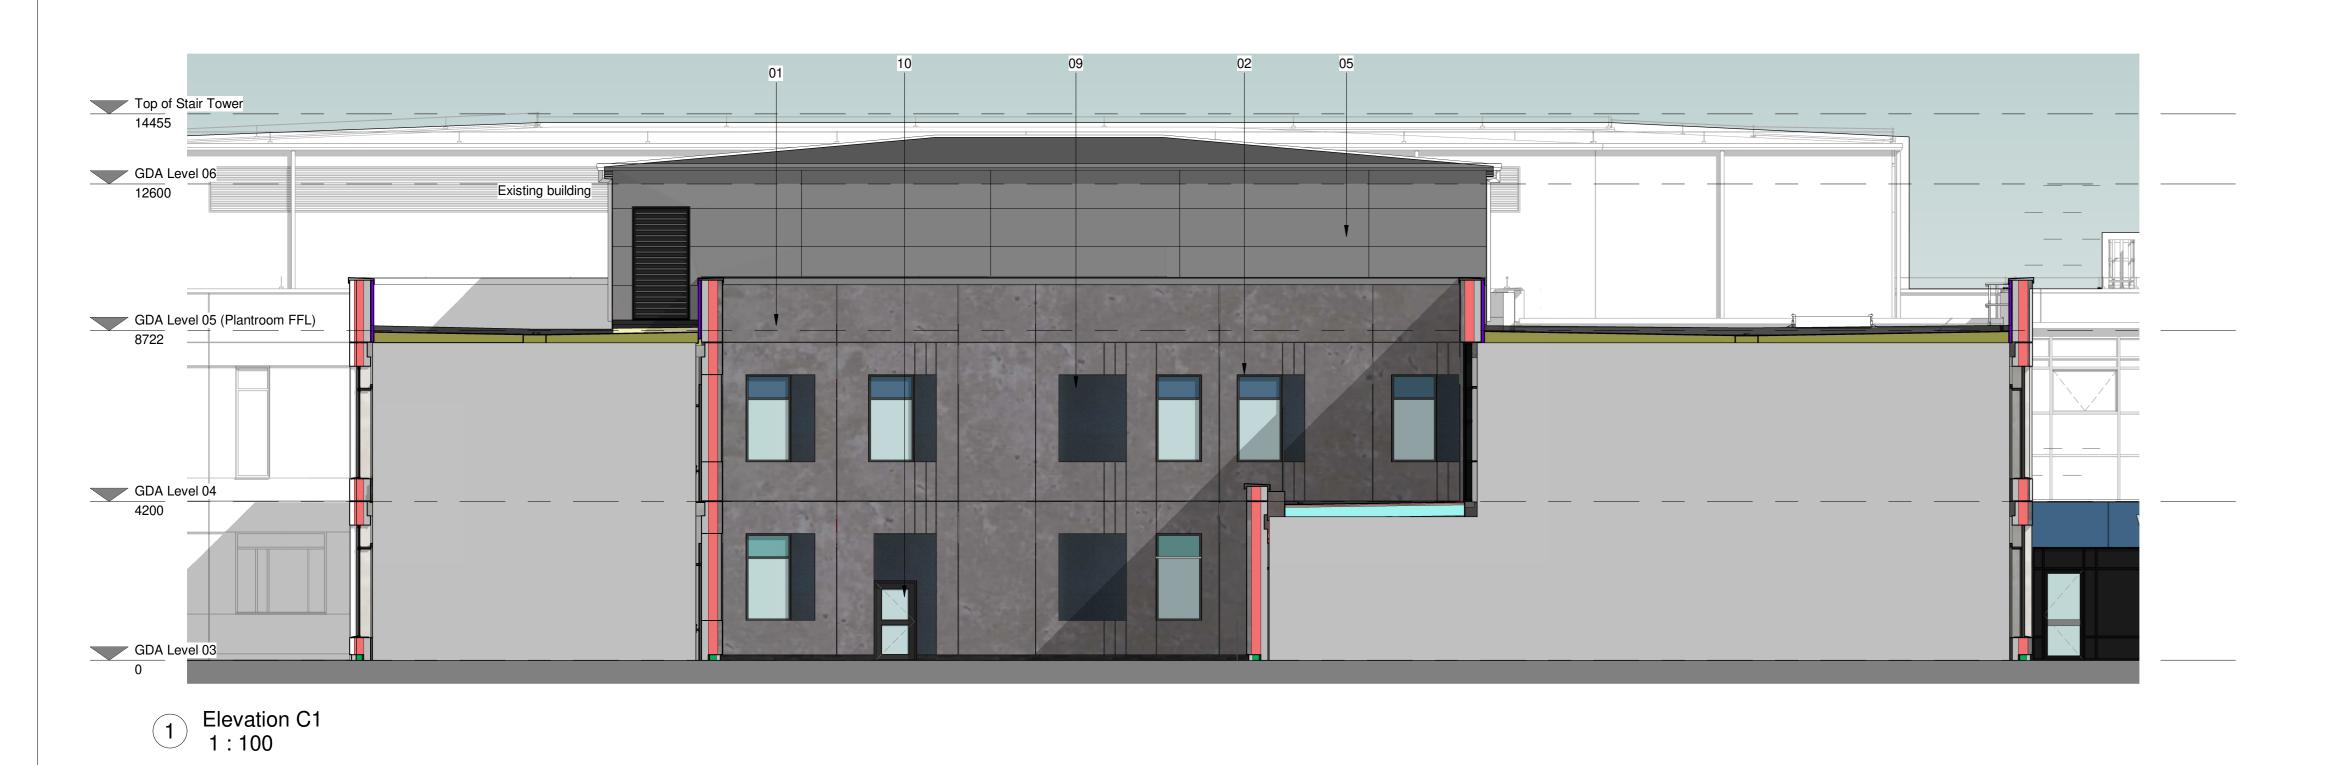

Materials Legend

01. Concrete panel - Ref: BYL 01
02. PPC aluminium framed windows - RAL 7021
03. Aluminium framed curtain walling - RAL 7021
04. Opaque panel - Colour to match Phase 1 (existing building) (RAL 6027 & RAL 5024)
05. Metal cladding panels (Euroclad) - RAL 9003
06. Stairwell Concrete panel - Ref: BYL 03
07. Aluminium louvre panels - RAL 7021
08. Main Entrance Rainscreen cladding - RAL 5023
09. Recessed concrete panel - Ref: BYL 03
10. Glazed aluminium door - RAL 7021
11. Glazed frosted panel to curtain walling
12. Clear Glazed panel to curtain walling

01

13. Brick cladding - Black Smooth Bricks by MBH

06 & 09

13

ELEVATION B

APPROXIMATE LINE OF EXISTING BUILDING

C2

C3