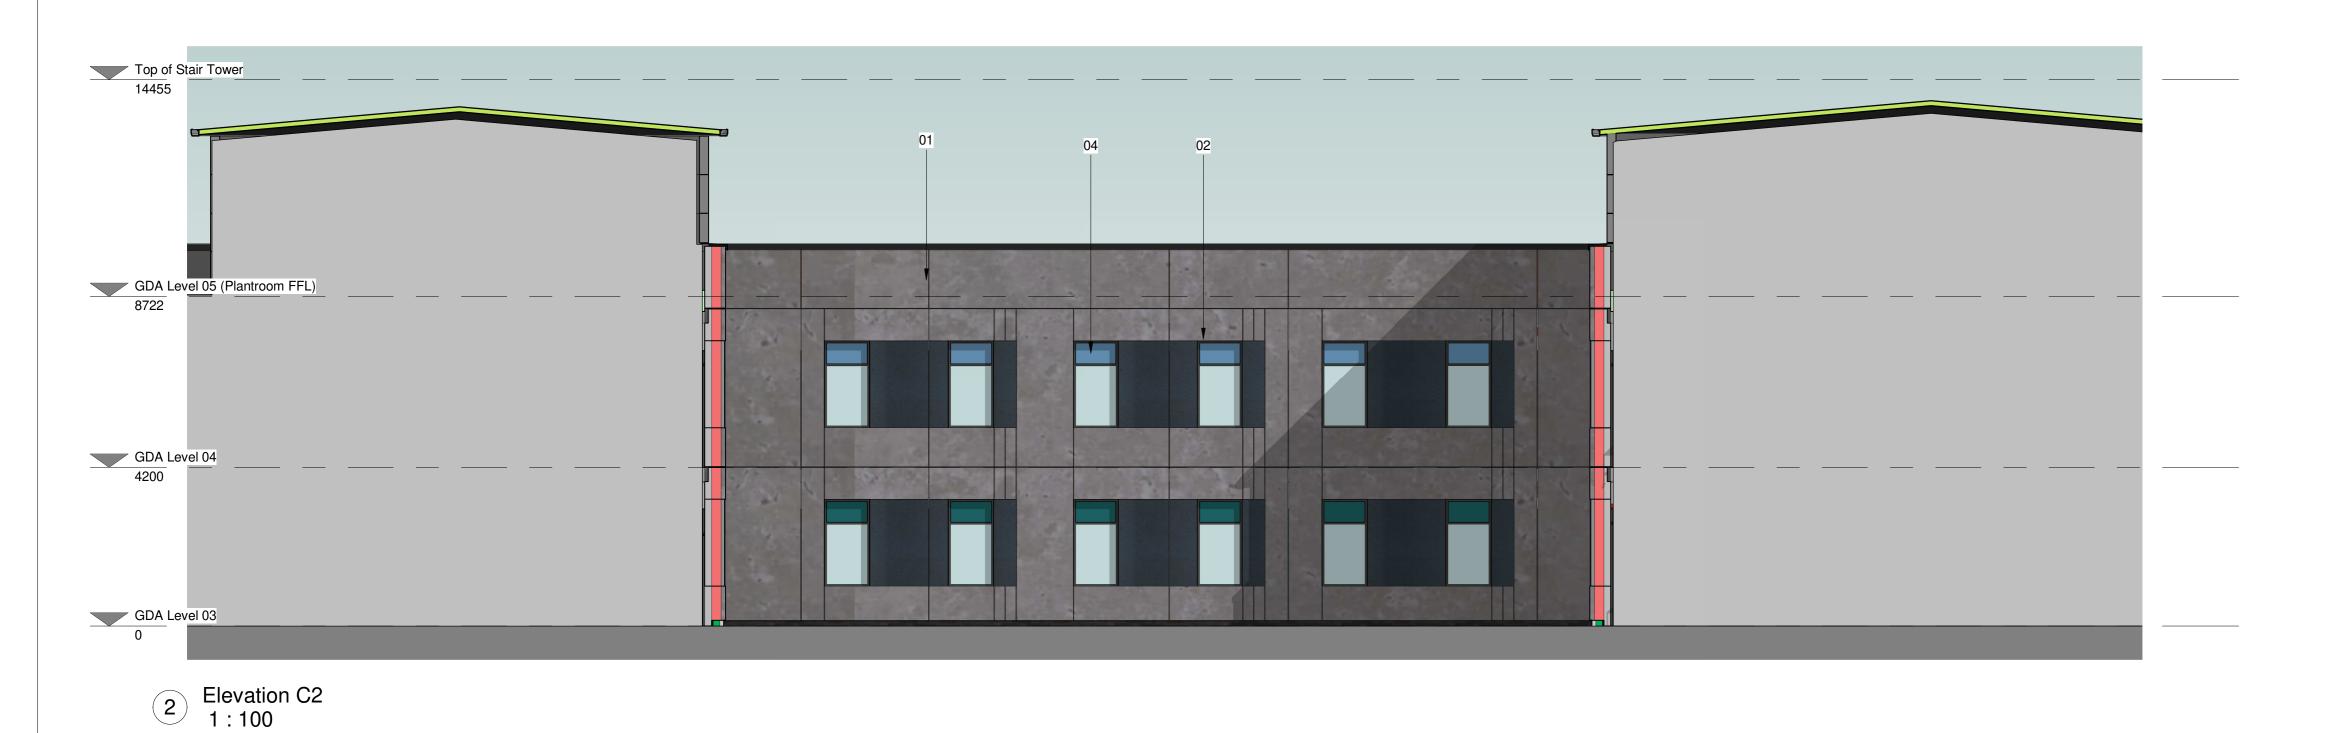

Materials Legend

01. Concrete panel - Ref: BYL 01
02. PPC aluminium framed windows - RAL 7021
03. Aluminium framed curtain walling - RAL 7021
04. Opaque panel - Colour to match Phase 1 (existing building) (RAL 6027 & RAL 5024)
05. Metal cladding panels (Euroclad) - RAL 9003
06. Stairwell Concrete panel - Ref: BYL 03
07. Aluminium louvre panels - RAL 7021
08. Main Entrance Rainscreen cladding - RAL 5023
09. Recessed concrete panel - Ref: BYL 03
10. Glazed aluminium door - RAL 7021
11. Glazed frosted panel to curtain walling
12. Clear Glazed panel to curtain walling

01

13. Brick cladding - Black Smooth Bricks by MBH

06 & 09

13

ELEVATION B

APPROXIMATE LINE OF EXISTING BUILDING

C2

C3