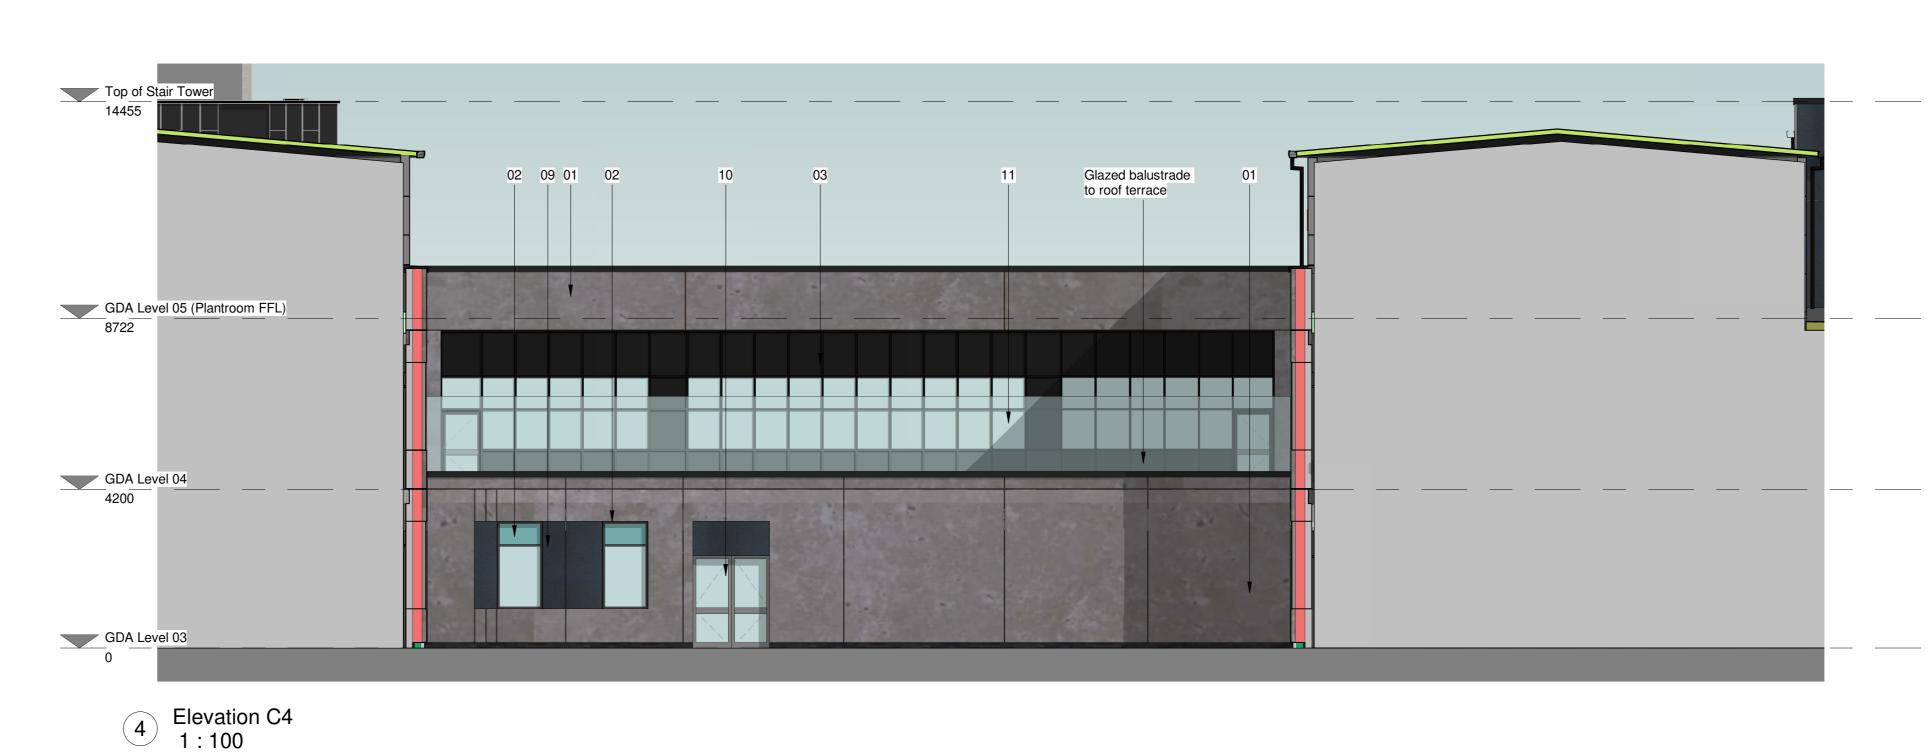

Materials Legend

01. Concrete panel - Ref: BYL 01
02. PPC aluminium framed windows - RAL 7021
03. Aluminium framed curtain walling - RAL 7021
04. Opaque panel - Colour to match Phase 1 (existing building) (RAL 6027 & RAL 5024)
05. Metal cladding panels (Euroclad) - RAL 9003
06. Stairwell Concrete panel - Ref: BYL 03
07. Aluminium louvre panels - RAL 7021
08. Main Entrance Rainscreen cladding - RAL 5023
09. Recessed concrete panel - Ref: BYL 03
10. Glazed aluminium door - RAL 7021
11. Glazed frosted panel to curtain walling
12. Clear Glazed panel to curtain walling

C4

ELEVATION D

ELEVATION D

ELEVATION D

THIS DRAWING (OR ANY PART THEREOF) MAY NOT BE COPIED, TRANSMITTED OR DISCLOSED TO ANY THIRD PARTY OR UNAUTHORISED PERSON WITHOUT THE PRIOR WRITTEN PERMISSION OF GILLING DOD ARCHITECTS.