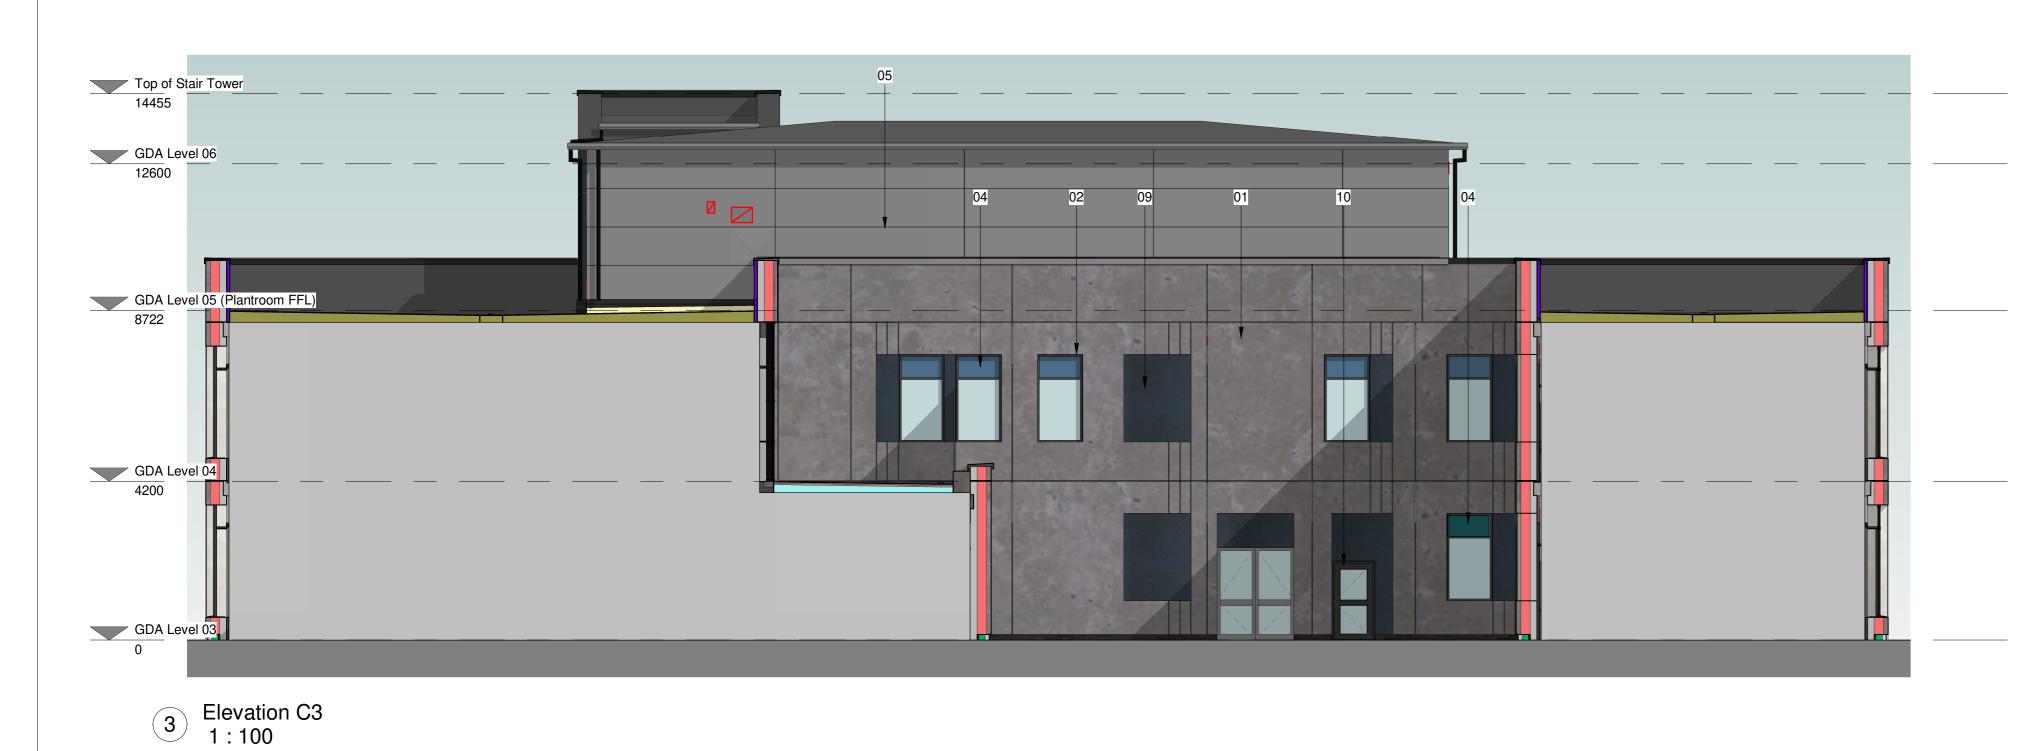

Materials Legend

01. Concrete panel - Ref: BYL 01
02. PPC aluminium framed windows - RAL 7021
03. Aluminium framed curtain walling - RAL 7021
04. Opaque panel - Colour to match Phase 1 (existing building) (RAL 6027 & RAL 5024)
05. Metal cladding panels (Euroclad) - RAL 9003
06. Stairwell Concrete panel - Ref: BYL 03
07. Aluminium louvre panels - RAL 7021
08. Main Entrance Rainscreen cladding - RAL 5023
09. Recessed concrete panel - Ref: BYL 03
10. Glazed aluminium door - RAL 7021
11. Glazed frosted panel to curtain walling
12. Clear Glazed panel to curtain walling

01

13. Brick cladding - Black Smooth Bricks by MBH

06 & 09

13

ELEVATION B

APPROXIMATE LINE OF EXISTING BUILDING

C2

C3