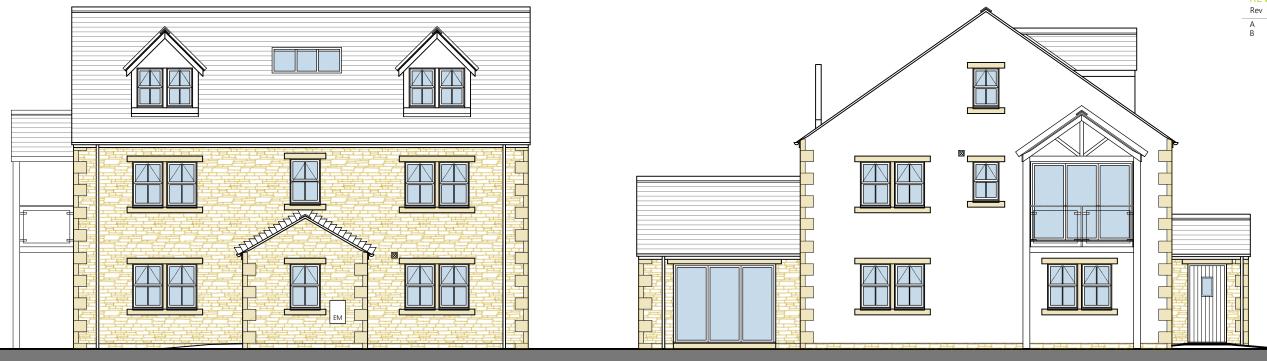

South-east Elevation

South-west Elevation

North-east Elevation

North-west Elevation

Materials Roof - natural slate Walls - Natural stone and smooth self finished render Lintels, Cills, Quoins - stone. Rainwater goods - black uPVC Doors/windows grey upvc framed

## Planning

<sup>Client:</sup> Mr & Mrs Coan

Project Proposed Dwelling on site adjacent to Belvedere, Wath Brow Cleator Moor, CA23 3AE Title:

Proposed Elevations

| Scale:      | Sheet Size: | Drawn: | Date:     |
|-------------|-------------|--------|-----------|
| 1/100       | A3          | RK     | 01-22     |
| Project No: | Drawing No: |        | Revision: |
| 2034        | 007         |        | В         |