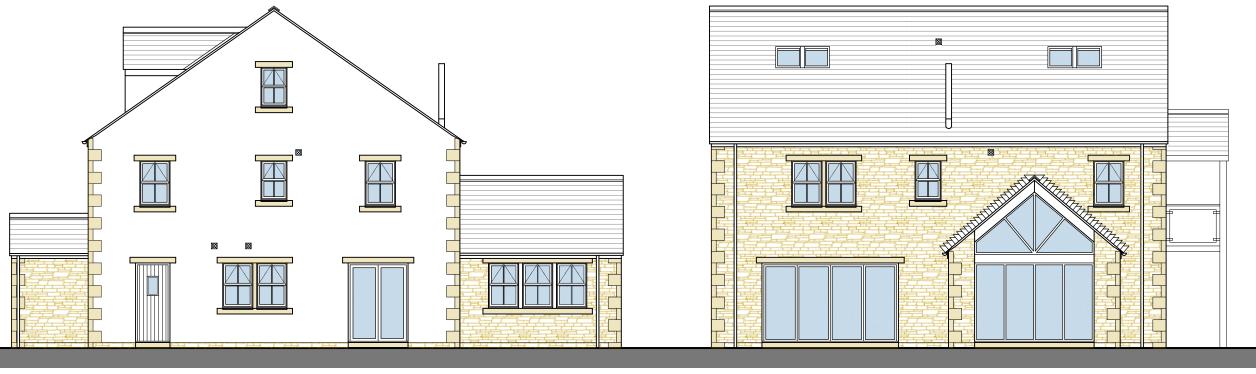

South-east Elevation

South-west Elevation

North-east Elevation

North-west Elevation

Materials Roof - natural slate Walls - Natural stone and smooth self finished render Lintels, Cills, Quoins - stone. Rainwater goods - black uPVC Doors/windows grey upvc framed

## Planning

<sup>Client:</sup> Mr & Mrs Coan

Project Proposed Dwelling on site adjacent to Belvedere, Wath Brow Cleator Moor, CA23 3AE Title:

Proposed Elevations

| Scale:      | Sheet Size: | Drawn: | Date:     |
|-------------|-------------|--------|-----------|
| 1/100       | A3          | RK     | 01-22     |
| Project No: | Drawing No: |        | Revision: |
| 2034        | 007         |        | В         |