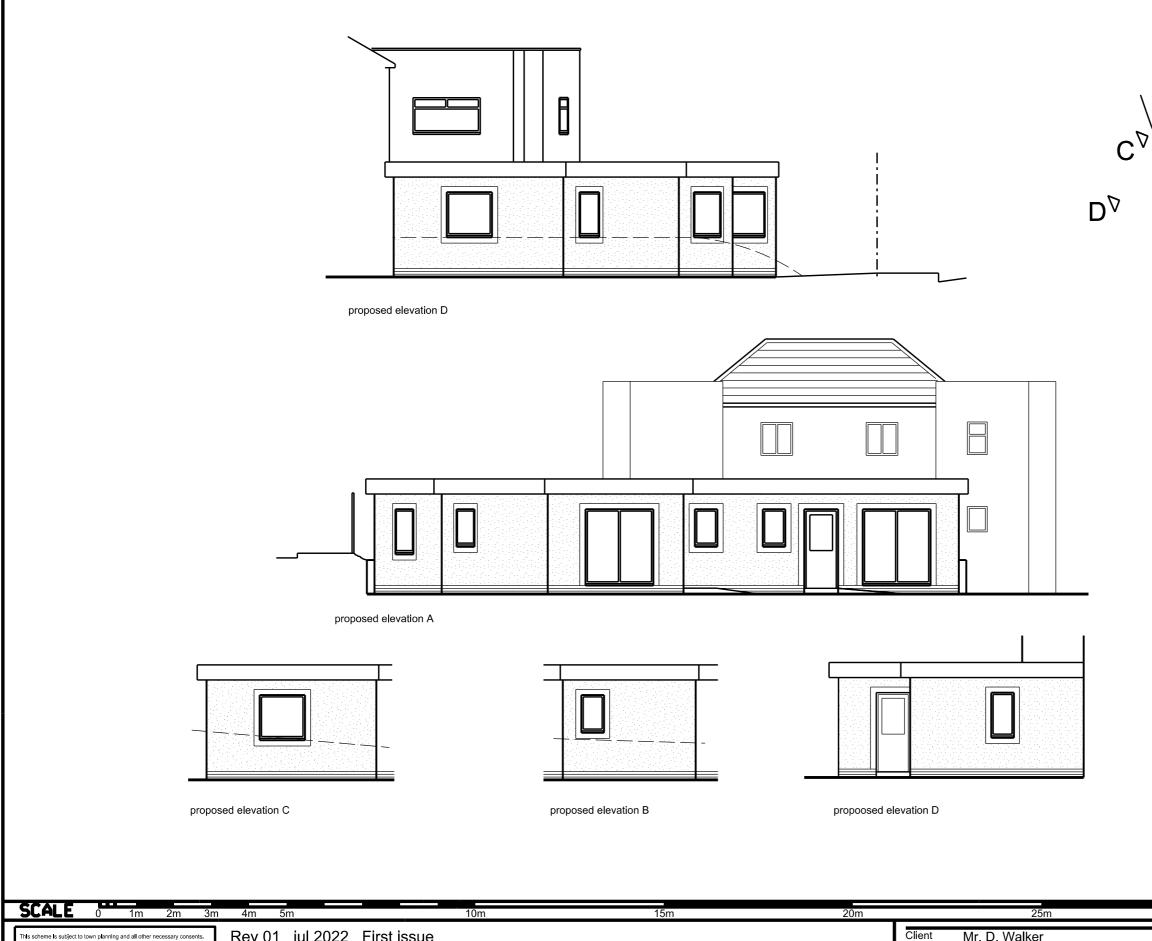

| This scheme is subject to town planning and all other necessary consents. Rev 01 jul 2022 First issue                                                                                                                                    | Client Mr. D. Walker                                                                    |
|------------------------------------------------------------------------------------------------------------------------------------------------------------------------------------------------------------------------------------------|-----------------------------------------------------------------------------------------|
| Dimensions, area and levels where given are only approximate and subject to<br>site survey. All dimensions are to be checked on site. Any discrepancies or<br>variations are to be reported to the dileth tefore work commences. Flaured | <sup>Job Title</sup> Proposed 2no. disabled flats at<br>1A Westmorland Road, Hensingham |
| dimensions only are to be taken from this drawing.                                                                                                                                                                                       | Drawing Title                                                                           |
| This drawing is to be read in conjunction with all relevent consultants' and/or<br>specialists drawings/documents and any discrepancies or variations are to be<br>notified to the directed work commences.                              | Proposed elevations                                                                     |