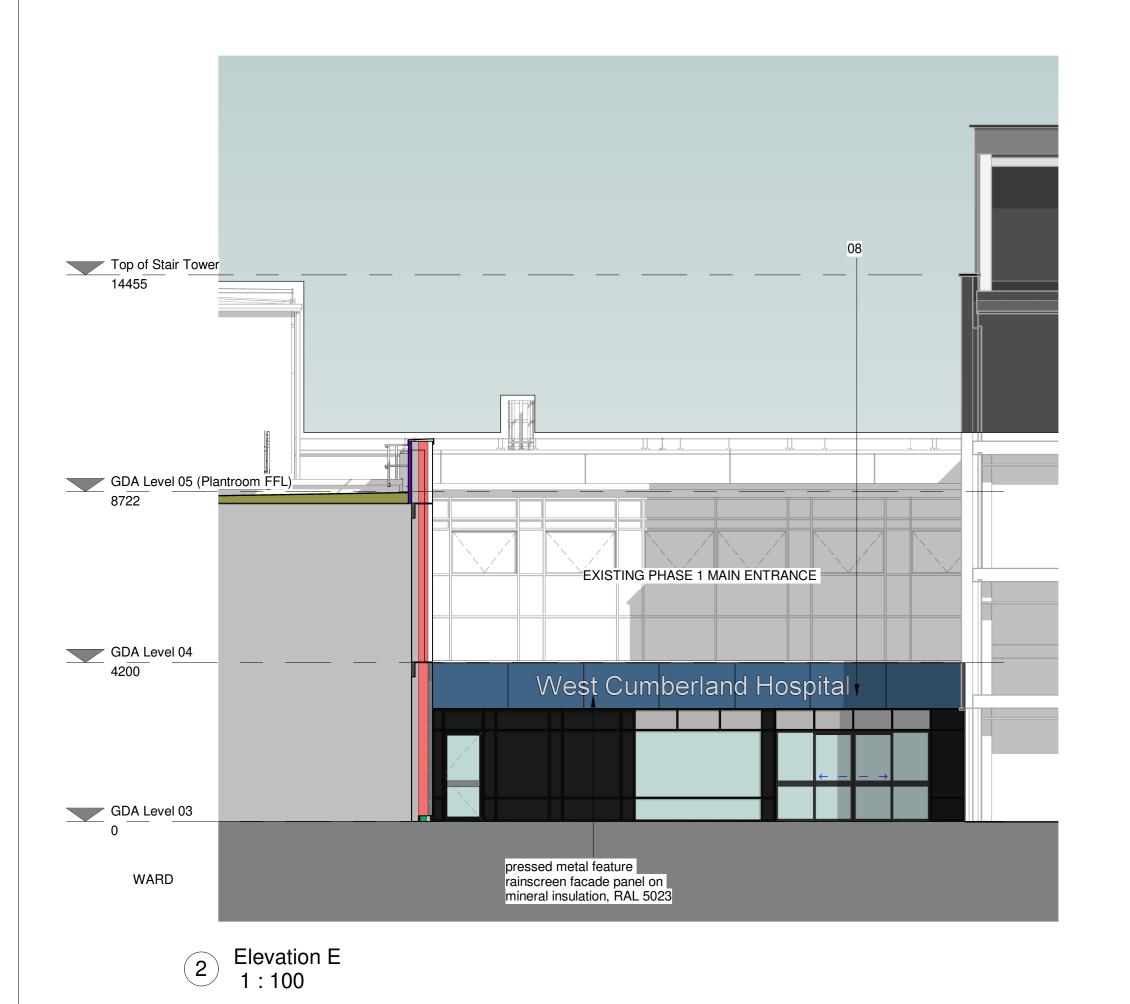

4 Elevation D
1:100





THIS DRAWING (OR ANY PART THEREOF) MAY NOT BE COPIED, TRANSMITTED OR DISCLOSED TO ANY THIRD PARTY OR UNAUTHORISED PERSON WITHOUT THE PRIOR WRITTEN

THIS DRAWING IS TO BE READ IN CONJUNCTION WITH ALL OTHER RELEVANT DRAWINGS PREPARED BY CONSULTANTS AND SUB-

© ALL RIGHTS RESERVED. NO PART OF THIS DRAWING MAY BE REPRODUCED OR TRANSMITTED IN ANY FORM OR BY ANY MEANS WITHOUT THE WRITTEN PERMISSIONS OF THE COPYRIGHT

ONCE PRINTED AND DISTRIBUTED THIS DOCUMENT IS ASSUMED UNCONTROLLED

DO NOT SCALE FROM THIS DRAWING. WORK ONLY TO PRINTED

REPORT ANY DISCREPANCIES TO THE ARCHITECT OR REPRESENTATIVES THEREOF.

PERMISSION OF GILLING DOD ARCHITECTS.

1 0 1 2 3 4 5 SCALE 1: 100 m

Whitehaven - Phase 2 Development

Project No: Sheet Size: Scale:

Proposed Elevations - Sheet 2 of 3

| Project No: