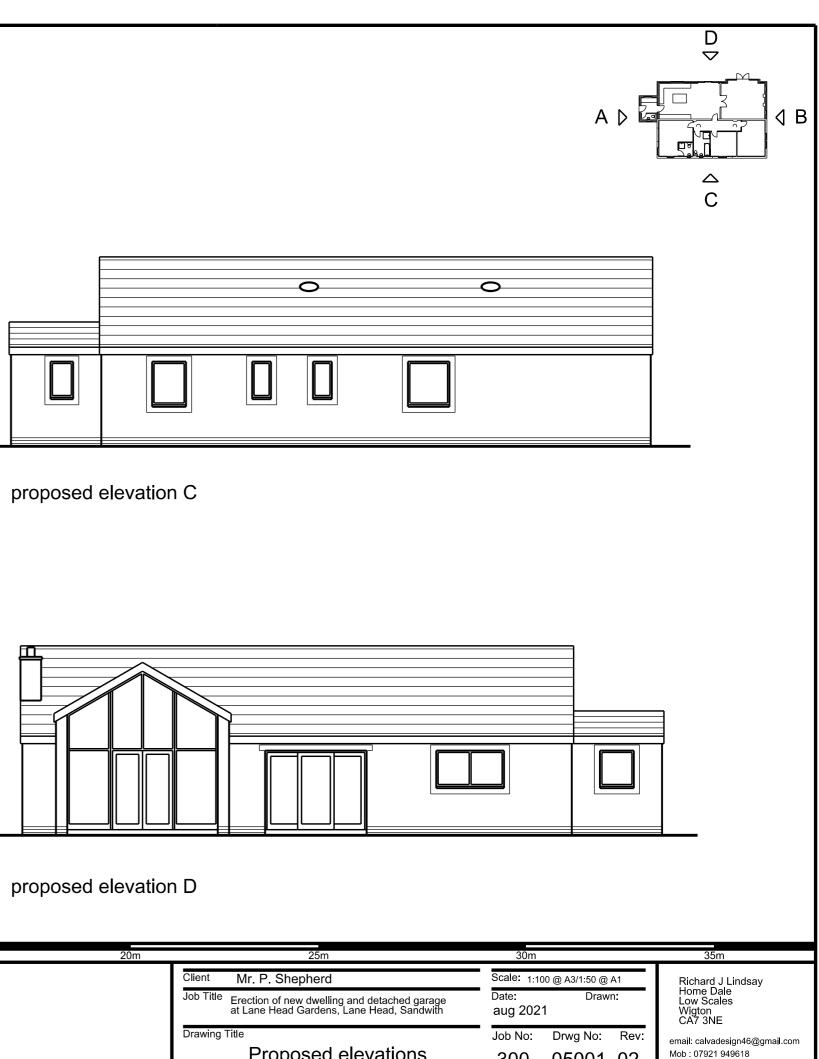

proposed elevation A

proposed elevation B

300 05001 02

| SCALE 0 1m 2m 3m                                                                                                                                                                                                                                                                                                                                                                                                                                              | 4m 5m                              | 10m                             | 15m | 20m | 25m                                                                                                                                                           |
|---------------------------------------------------------------------------------------------------------------------------------------------------------------------------------------------------------------------------------------------------------------------------------------------------------------------------------------------------------------------------------------------------------------------------------------------------------------|------------------------------------|---------------------------------|-----|-----|---------------------------------------------------------------------------------------------------------------------------------------------------------------|
| This scheme is subject to town planning and all other necessary consents.<br>Dimensions, area and levels where given are only approximate and subject to<br>site survey. All dimensions are to be checked on site. Any discrepancies or<br>variations are to be reported to the dient before work commences. Figured<br>dimensions only are to be taken from this drawing.<br>This drawing is to be read in conjunction with all relevent consultants' and/or | Rev 01 apr 2022<br>Rev 02 apr 2022 | First issue<br>Client amendment |     |     | Client Mr. P. Shepherd   Job Title Erection of new dwelling and detached garage at Lane Head Gardens, Lane Head, Sandwith   Drawing Title Proposed elevations |
| specialists drawings/documents and any discrepancies or variations are to be<br>notified to the client before the affected work commences.                                                                                                                                                                                                                                                                                                                    |                                    |                                 |     |     | -                                                                                                                                                             |