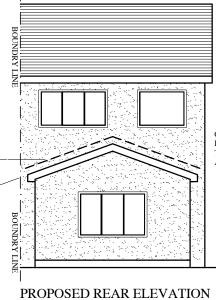

Scale 1:100

PROPOSED GABLE ELEVATION

PROPOSED DEMOLITION OF EXISTING CONSERVATORY AND ERECTION OF NEW SINGLE STOREY EXTENSION TO REAR OF EXISTING DWELLING FOR MR & MRS LOVEDAY, No 10 CHATSWORTH DRIVE, RED LONNING, WHITEHAVEN, CUMBRIA, CA28 6XU