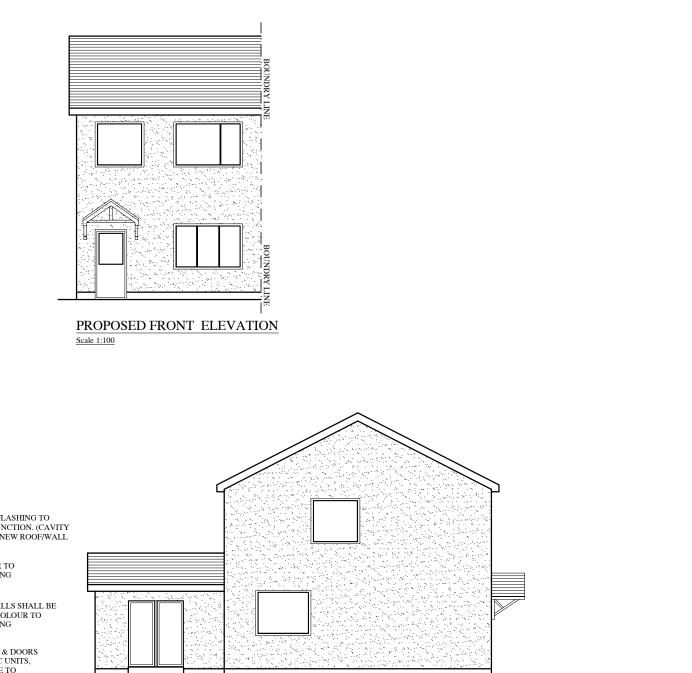

Scale 1:100

CODE 5 LEAD FLASHING TO ROOF/WALL JUNCTION. (CAVITY TRAY) ABOVE NEW ROOF/WALL ABUTMENT

ROOF COLOUR TO MATCH EXISTING

EXTERNAL WALLS SHALL BE DASH FINISH COLOUR TO MATCH EXISTING

ALL WINDOWS & DOORS TO BE DG UPVC UNITS, COLOUR WHITE TO MATCH EXISTING

Scale 1:100

PROPOSED GABLE ELEVATION

PROPOSED DEMOLITION OF EXISTING CONSERVATORY AND ERECTION OF NEW SINGLE STOREY EXTENSION TO REAR OF EXISTING DWELLING FOR MR & MRS LOVEDAY, No 10 CHATSWORTH DRIVE, RED LONNING, WHITEHAVEN, CUMBRIA, CA28 6XU

March 2022

CODE 5 LEAD FLASHING TO ROOF/WALL JUNCTION. (CAVITY TRAY) ABOVE NEW ROOF/WALL ABUTMENT

MOD A

Drg. 003