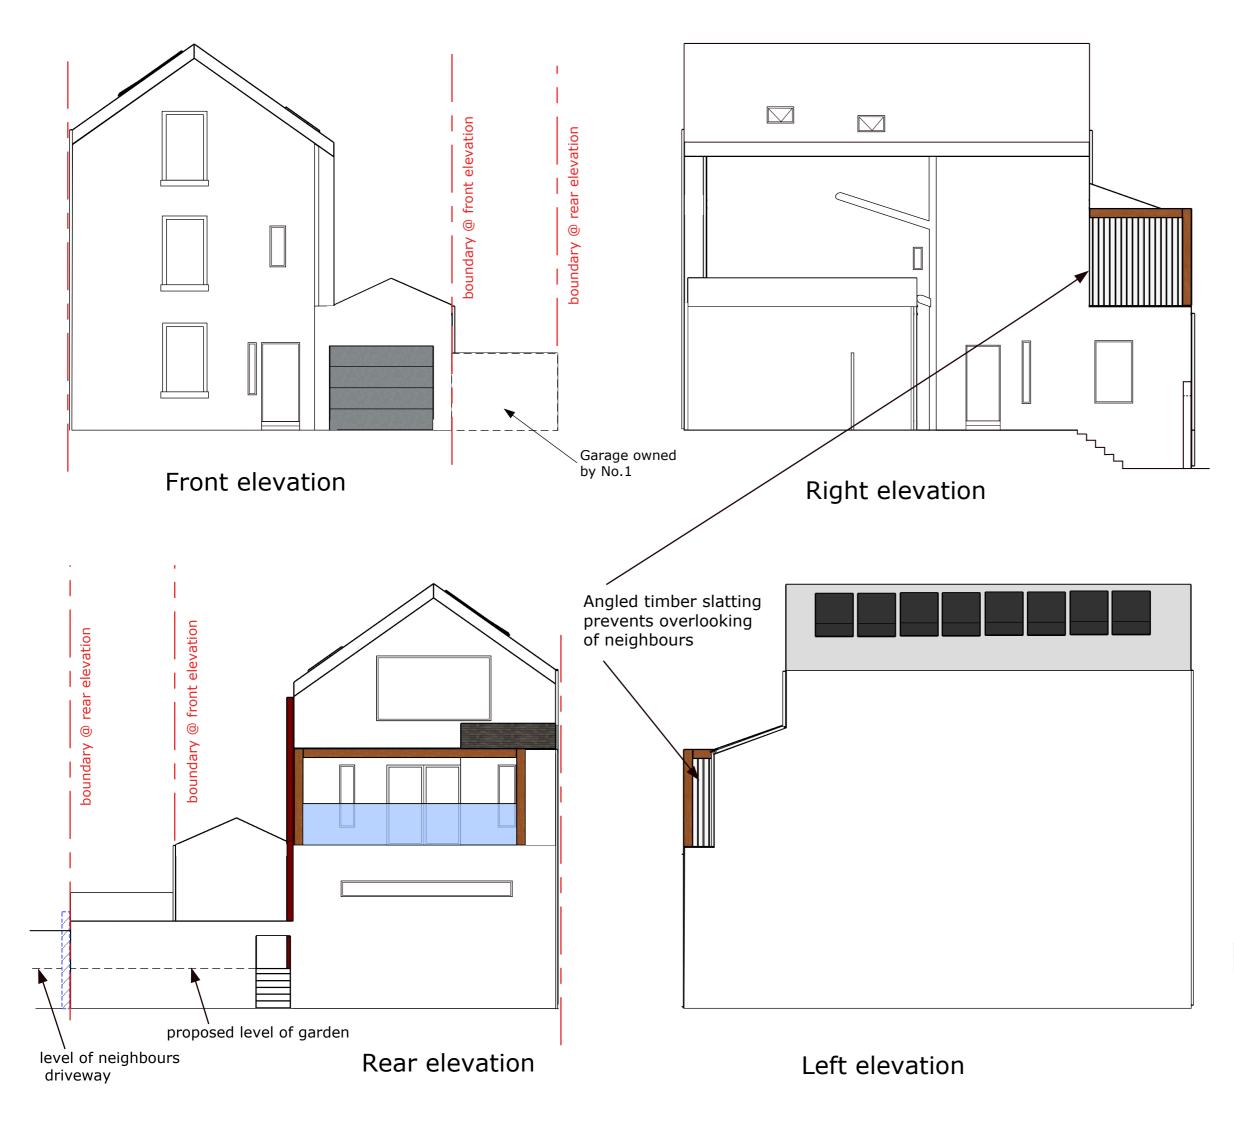

New materials comprise:

- ...white silicone render on external walls
- ...grey aluminium triple-glazed windows
- ...grey surrounds on major front windows
- ...grey aluminium skylights
- ...opaque glazing on first floor WC window
- ...grey aluminium triple-glazed patio doors
- ...dark grey composite front and rear doors
- ...dark grey composite sectional garage door
- ...grey security roller shutters on ground floor apertures
- ...timber pergola with angled timber slatting
- ...reinforced glazing barrier on terrace
- ...grey roof tiles
- ...black solar panels