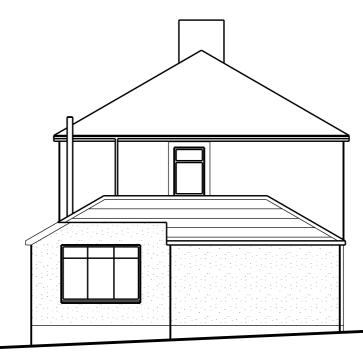

|  | ≥ |
|--|---|
|  |   |
|  |   |
|  |   |

proposed rear elevation

proposed side elevation

| SCALE 0 1m 2m 3m 4m 5m                                                                                                                                                                                                        | 10m         | 15m | 20m | 25m                                                                                                       |
|-------------------------------------------------------------------------------------------------------------------------------------------------------------------------------------------------------------------------------|-------------|-----|-----|-----------------------------------------------------------------------------------------------------------|
| This scheme is subject to town planning and all other necessary consents. Rev 01 jul 2020                                                                                                                                     | First issue |     | Cli |                                                                                                           |
| Dimensions, area and levels where given are only approximate and subject to<br>site survey. All dimensions are to be checked on site. Any discrepancies or                                                                    |             |     | Jol | <ul> <li><sup>b Title</sup> Proposed side extension to</li> <li>14 Crummock Avenue, Whitehaven</li> </ul> |
| variations are to be reported to the client before work commences. Figured<br>dimensions only are to be taken from this drawing.                                                                                              |             |     | Dra | awing Title                                                                                               |
| This drawing is to be read in conjunction with all relevent consultants' and/or<br>specialists drawings/documents and any discrepancies or variations are to be<br>notified to the citent before the affected work commences. |             |     |     | Proposed elevations                                                                                       |
|                                                                                                                                                                                                                               |             |     |     |                                                                                                           |