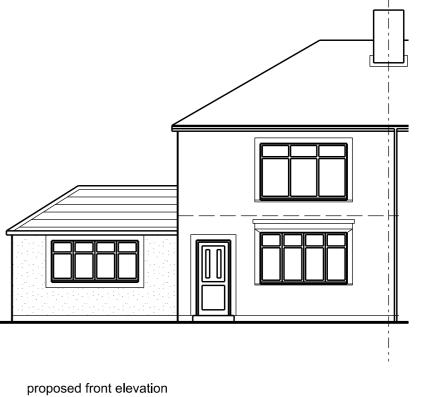

|  | ≥ |
|--|---|
|  |   |
|  |   |
|  |   |

proposed rear elevation

proposed side elevation

| SCALE 0 1m 2m 3m 4m 5m                                                                                                                                                                                                        | 10m         | 15m | 20m | 25m                                                                                                       |
|-------------------------------------------------------------------------------------------------------------------------------------------------------------------------------------------------------------------------------|-------------|-----|-----|-----------------------------------------------------------------------------------------------------------|
| This scheme is subject to town planning and all other necessary consents. Rev 01 jul 2020                                                                                                                                     | First issue |     | Cli |                                                                                                           |
| Dimensions, area and levels where given are only approximate and subject to<br>site survey. All dimensions are to be checked on site. Any discrepancies or                                                                    |             |     | Jol | <ul> <li><sup>b Title</sup> Proposed side extension to</li> <li>14 Crummock Avenue, Whitehaven</li> </ul> |
| variations are to be reported to the client before work commences. Figured<br>dimensions only are to be taken from this drawing.                                                                                              |             |     | Dra | awing Title                                                                                               |
| This drawing is to be read in conjunction with all relevent consultants' and/or<br>specialists drawings/documents and any discrepancies or variations are to be<br>notified to the citent before the affected work commences. |             |     |     | Proposed elevations                                                                                       |
|                                                                                                                                                                                                                               |             |     |     |                                                                                                           |