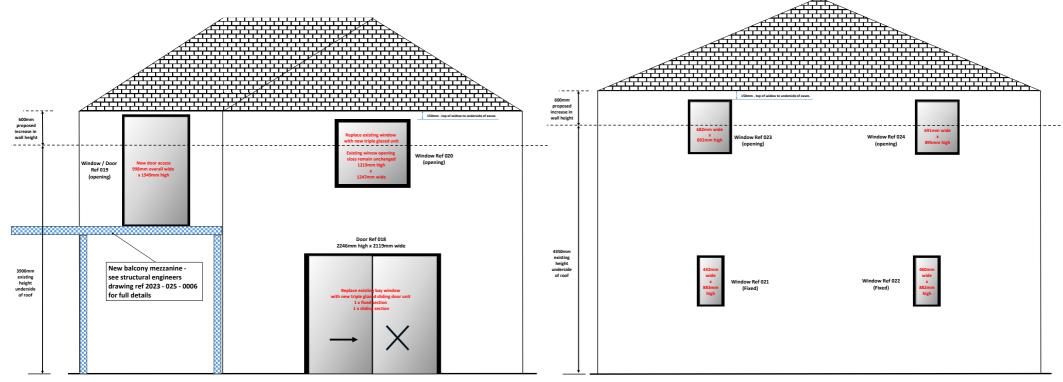

**South Elevation - Proposed** 

**North Elevation - Proposed** 

**Notes:** 1. For window & door specification and tecnical data see attached documents. All window units triple glazed

- 2. See GSA Structural Engineers drawing for details regarding underpinning and roof sturcture
- To Be Confirmed All external walls to have 90mm thick external wall insuklation with lime render below
- 4. All works to be completed to current Building Regulations further specifications and details to be supplied as requested
- Window heights raised 600mm in line with new wall height increase. Roof design and pitch to remain unchanged