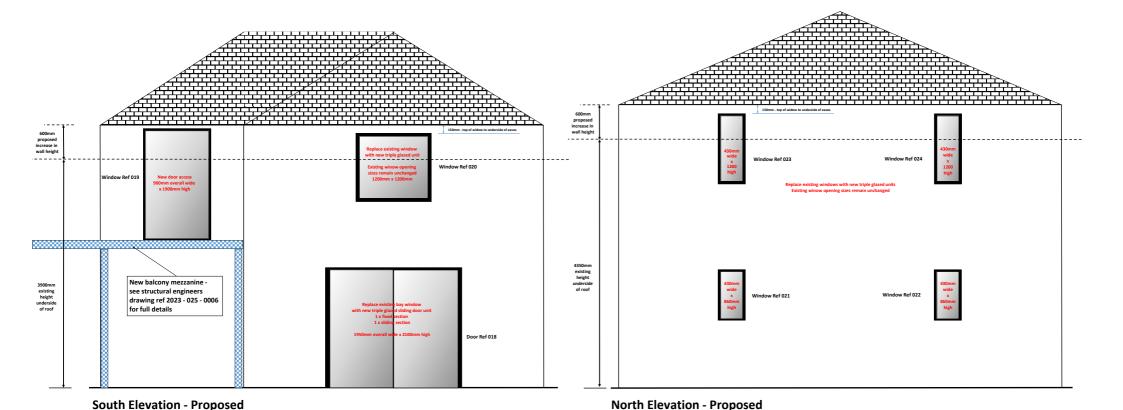

Notes: 1. For window & door specification and tecnical data see attached documents. All window

- 2. See GSA Structural Engineers drawing for details regarding underpinning and roof sturcture
- To Be Confirmed All external walls to have 90mm thick external wall insuklation with lime render below
- 4. All works to be completed to current Building Regulations further specifications and details to be supplied as requested
- Window heights raised 600mm in line with new wall height increase. Roof design and pitch to remain unchanged