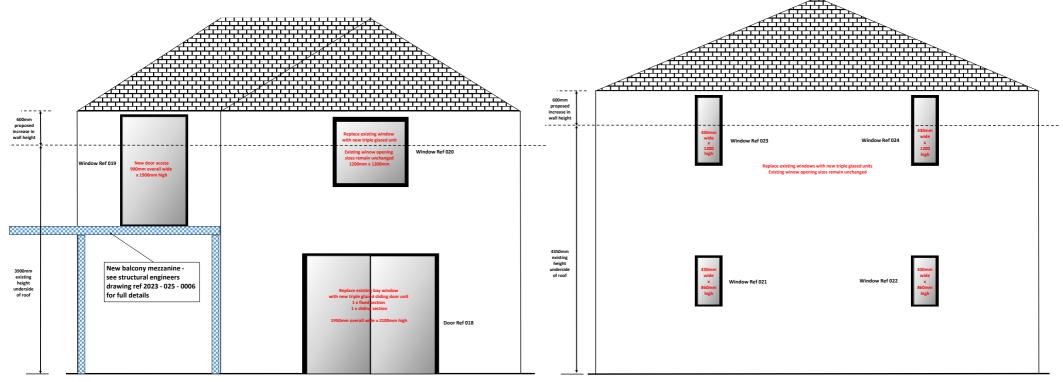

South Elevation - Proposed

**North Elevation - Proposed** 

| Notes: 1. For window & door specification and tecnical data see attached documents. All window |
|------------------------------------------------------------------------------------------------|
| units triple glazed                                                                            |

- 2. See GSA Structural Engineers drawing for details regarding underpinning and roof sturcture
- 3. To Be Confirmed All external walls to have 90mm thick external wall insuklation with lime render below
- 4. All works to be completed to current Building Regulations further specifications and details to be supplied as requested
- Window heights raised 600mm in line with new wall height increase. Roof design and pitch to remain unchanged