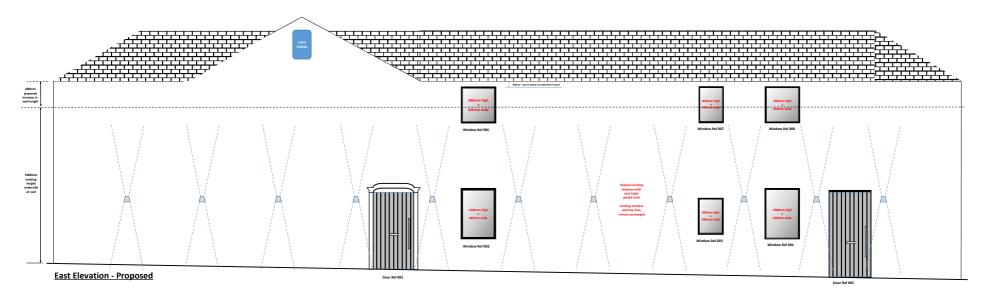

West Elevation - Proposed

- Notes: 1. For window & door specification and tecnical data see attached documents. All window units triple glazed
  - 2. See GSA Structural Engineers drawing for details regarding underpinning and roof sturcture 3. To Be Confirmed All external walls to have 90mm thick external wall insuklation with lime
  - 4. All works to be completed to current Building Regulations further specifications and details to be supplied as requested
  - Window heights raised 600mm in line with new wall height increase. Roof design and pitch to remain unchanged