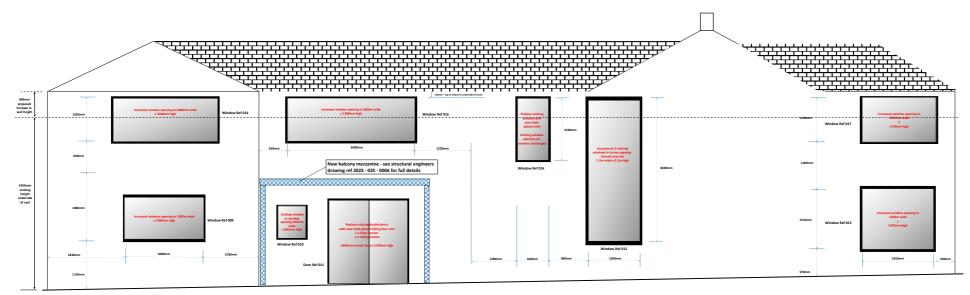

West Elevation - Proposed

- Notes: 1. For window & door specification and tecnical data see attached documents. All window units triple glazed
  - 2. See GSA Structural Engineers drawing for details regarding underpinning and roof sturcture 3. To Be Confirmed All external walls to have 90mm thick external wall insuklation with lime
  - 4. All works to be completed to current Building Regulations further specifications and details to be supplied as requested
  - Window heights raised 600mm in line with new wall height increase. Roof design and pitch to remain unchanged