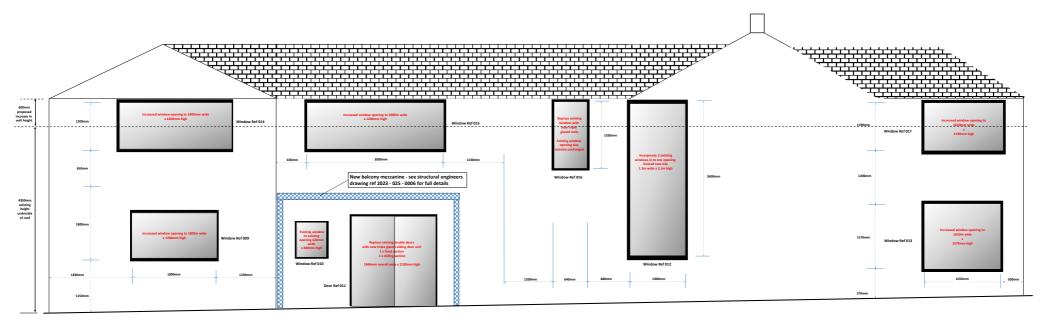

West Elevation - Proposed

Notes: 1. For window & door specification and tecnical data see attached documents. All window units triple glazed

- 2. See GSA Structural Engineers drawing for details regarding underpinning and roof sturcture
- To Be Confirmed All external walls to have 90mm thick external wall insuklation with lime render below
- All works to be completed to current Building Regulations further specifications and details to be supplied as requested
- Window heights raised 600mm in line with new wall height increase. Roof design and pitch to remain unchanged