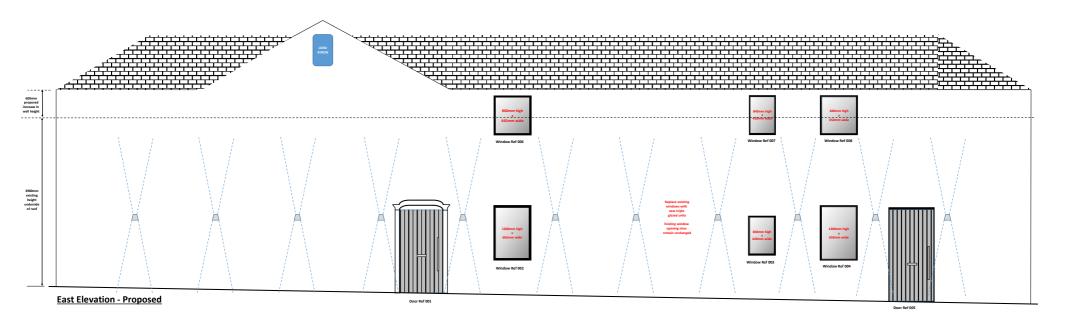

West Elevation - Proposed

Notes: 1. For window & door specification and tecnical data see attached documents. All window units triple glazed

- 2. See GSA Structural Engineers drawing for details regarding underpinning and roof sturcture
- To Be Confirmed All external walls to have 90mm thick external wall insuklation with lime render below
- All works to be completed to current Building Regulations further specifications and details to be supplied as requested
- Window heights raised 600mm in line with new wall height increase. Roof design and pitch to remain unchanged