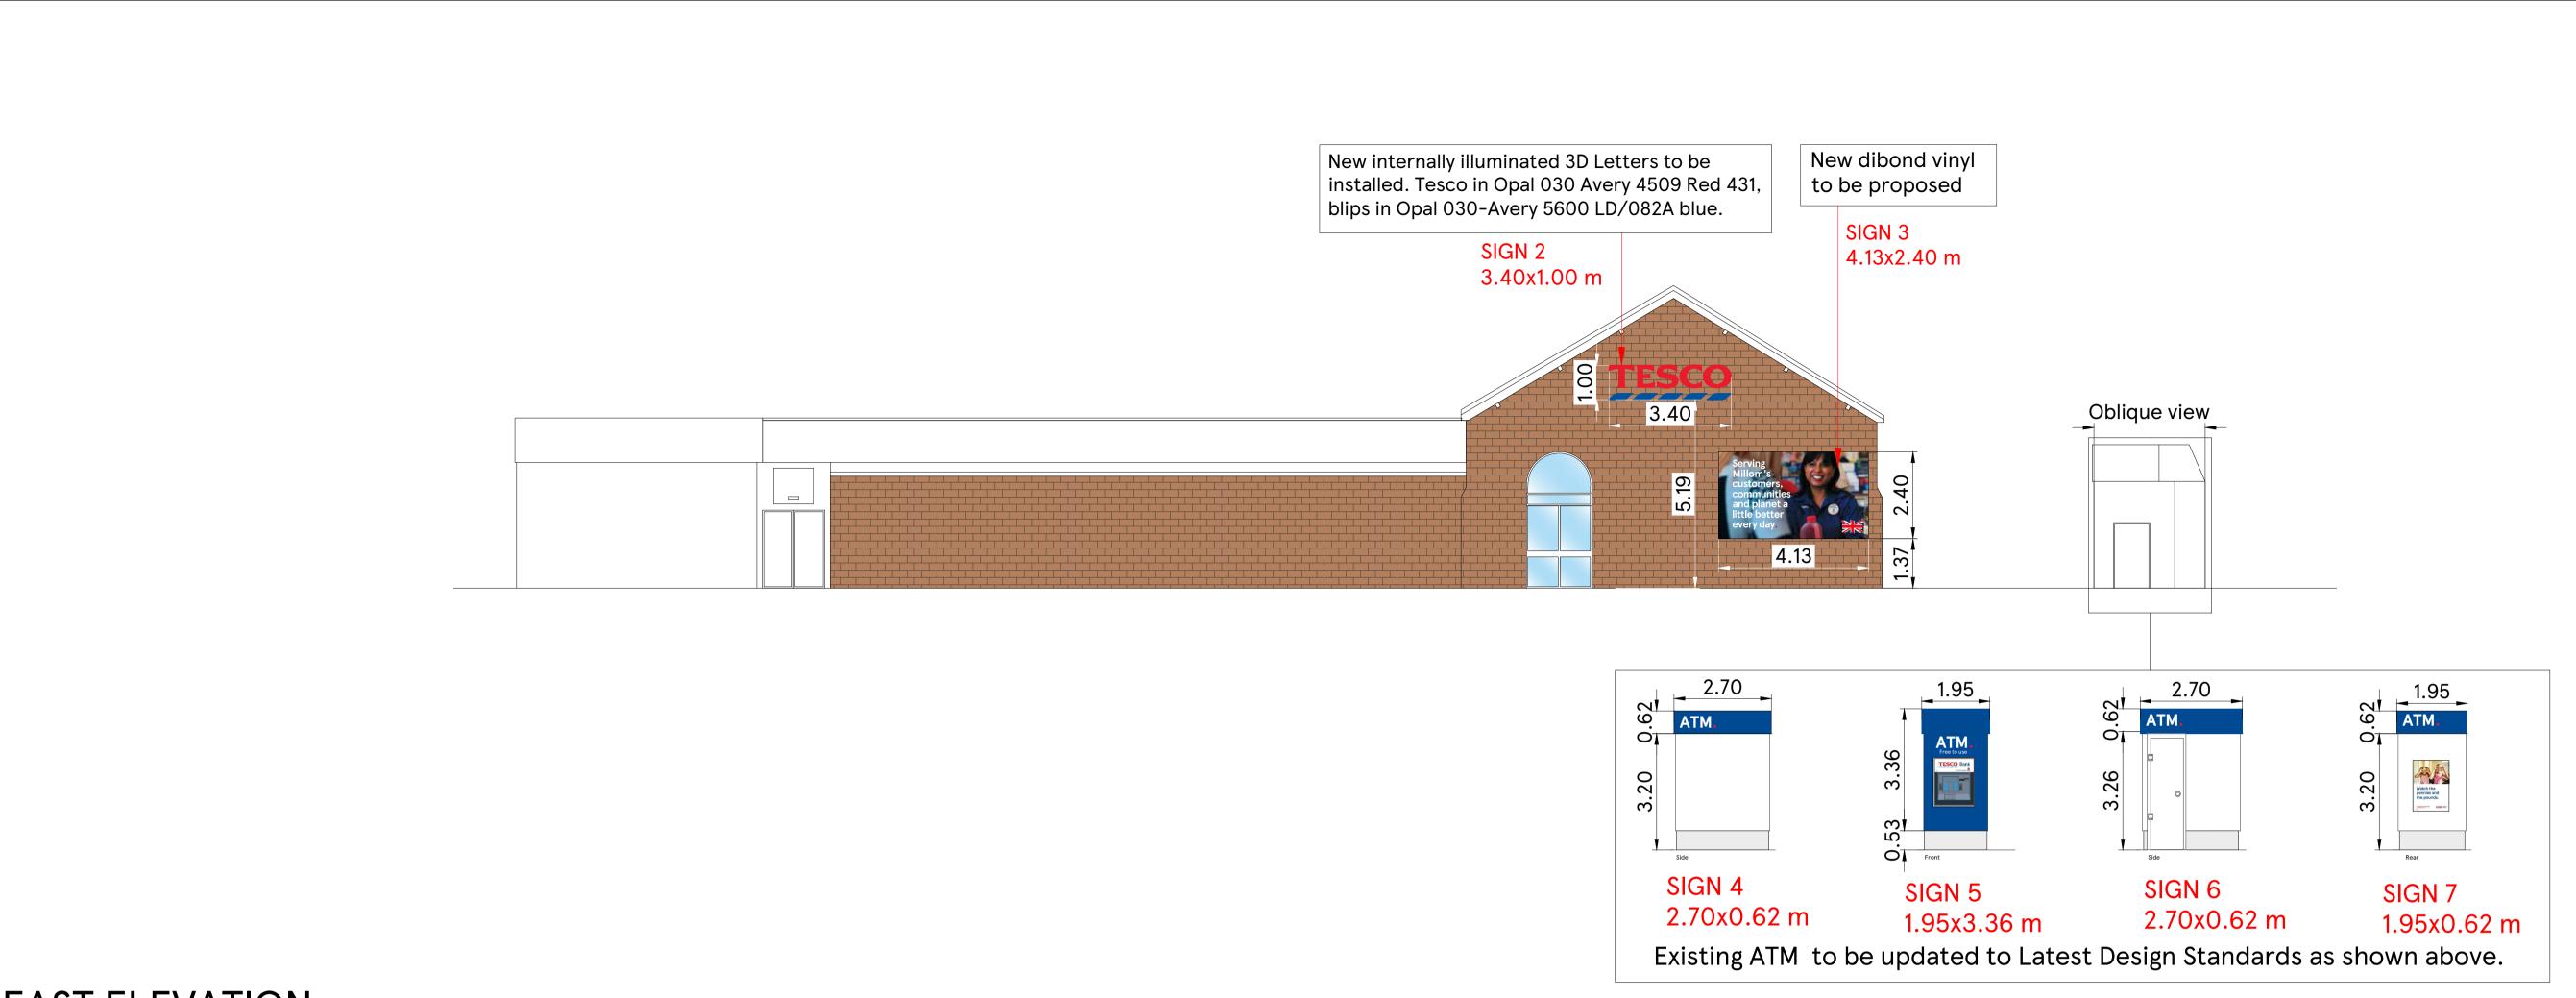

## EAST ELEVATION



## WEST ELEVATION



|           | STORE TYPE             |
|-----------|------------------------|
|           | SUPERSTORE             |
| ATE       | STORE NAME             |
| 6.08.2024 | MILLOM                 |
|           |                        |
|           | CONTENT                |
|           | PROPOSED ELEVATION_ADV |
|           |                        |
|           |                        |

FEASIBILITY PLANNING

STORE PLANNING DEPARTMENT
PROPERTY SERVICES
HIGHWOODS BUILDING, KESTREAL WAY
WELWYN GARDEN CITY, HERTFORDSHIRE, AL7 1GB UK
TELEPHONE: 01707 395150

THE COPYRIGHT AND ALL OTHER RIGHTS IN AND RELATING TO THIS PUBLICATION
BELONG TO AND ARE THE SOLE PROPERTY OF TESCO STORES LIMITED
ALL RIGHTS ARE RESERVED. NEITHER THE WHOLE NOR ANY PART OF THIS