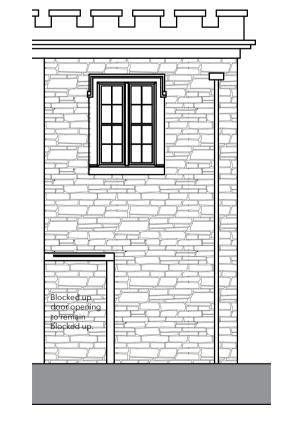

## WESTELEVATION

NORTH ELEVATION

EAST ELEVATION 01 MANNING ELLIOTT
PARTNERSHIP
Chartered Architects &
Designers

Langlands
Pallet Hill, Penrith
Cumbria CA11 0BY

t: 01768 868 800
e: post@manning-elliott.co.uk
w: manning-elliott.co.uk

project title:
The Flax Works
Mill Building 1
Cleator, West Cumbria
GenR8 North Ltd

drawing title:
Proposed Elevations

2413-PL-503

issue stage:

date: drawn: scale @ A1:
April 2025 EMY 1:100
drawing number: revision: