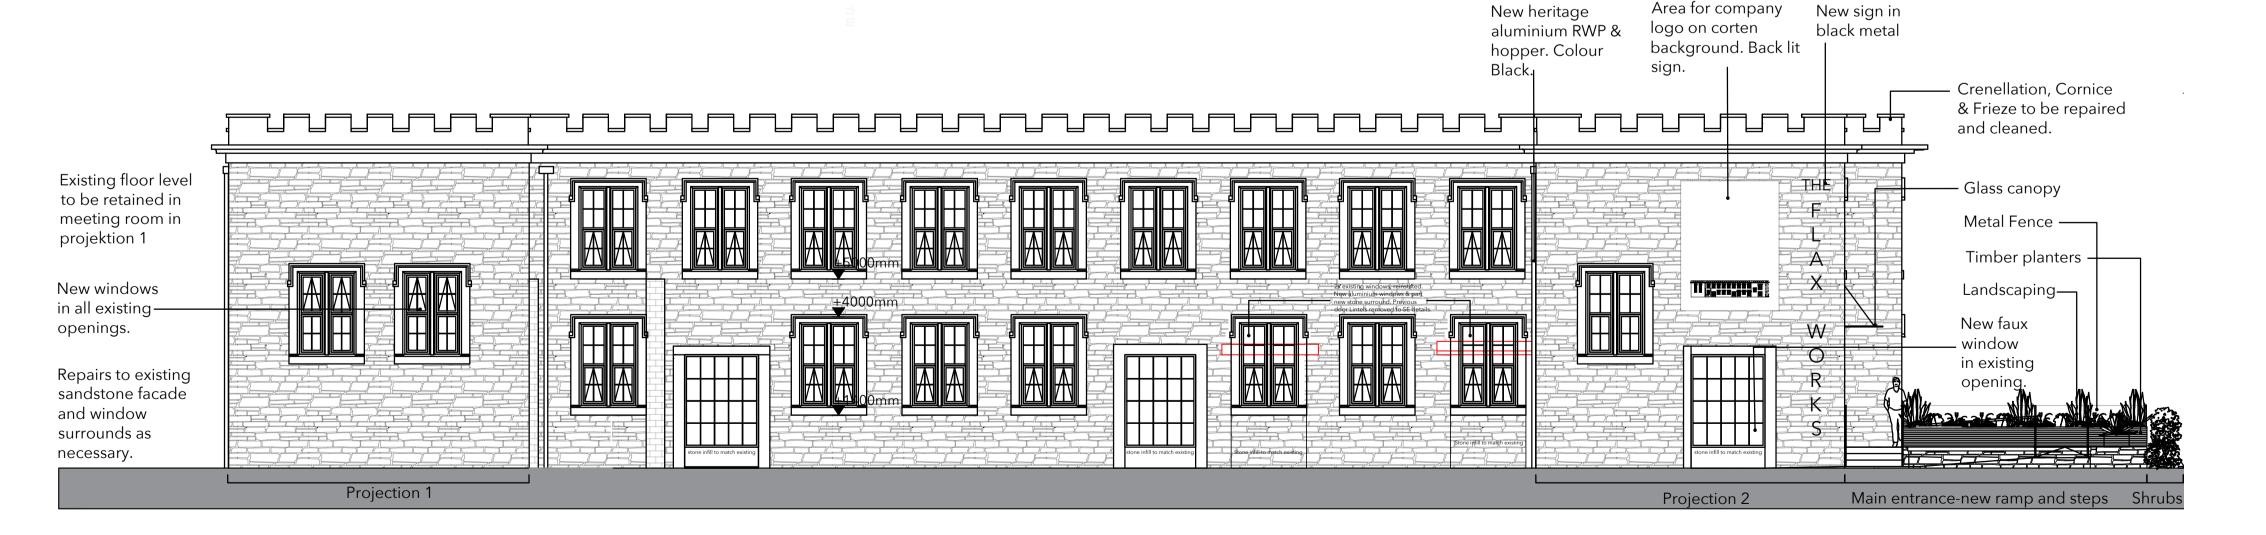

## WESTELEVATION

NORTH ELEVATION

EAST ELEVATION 01 MANNING ELLIOTT
PARTNERSHIP
Chartered Architects &
Designers

Langlands
Pallet Hill, Penrith
Cumbria CA11 0BY

t: 01768 868 800
e: post@manning-elliott.co.uk
w: manning-elliott.co.uk

project title:
The Flax Works
Mill Building 1
Cleator, West Cumbria
GenR8 North Ltd

drawing title:
Proposed Elevations

2413-PL-503

issue stage:

date: drawn: scale @ A1:
April 2025 EMY 1:100
drawing number: revision: