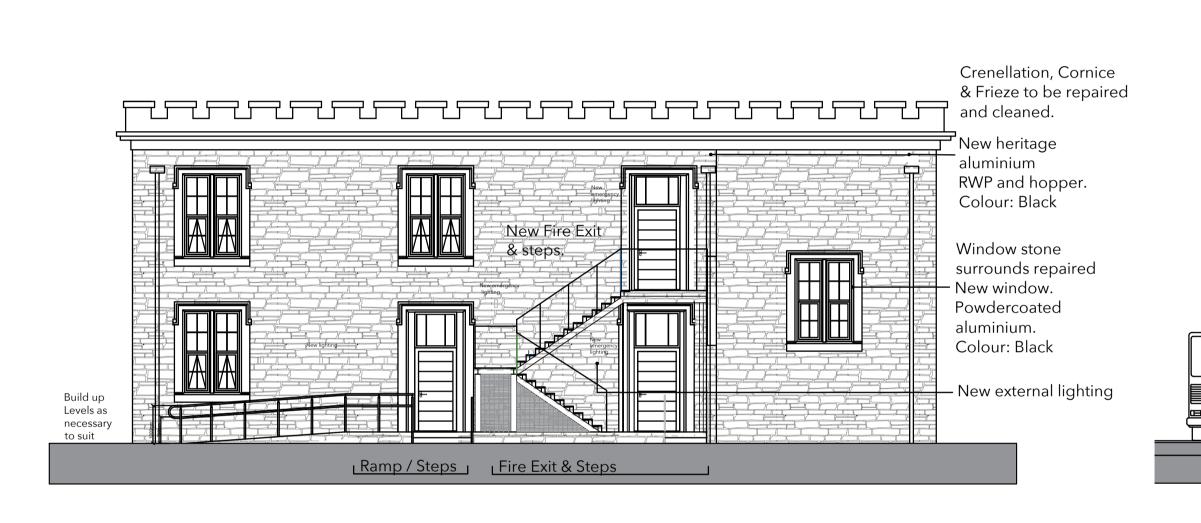

6m

WEST ELEVATION 02

KEYn.ts

carpark

© COPYRIGHT MANNING ELLIOTT PARTNERSHIP 2025.

IT MUST NOT BE COPIED OR REPRODUCED OR DIVULGED TO ANYONE WITHOUT PERMISSION.

THIS DRAWING IS THE PROPERTY OF MANNING ELLIOTT PARTNERSH





EAST ELEVATION

## WESTELEVATION



NORTH ELEVATION



EAST ELEVATION 01 MANNING ELLIOTT
PARTNERSHIP
Chartered Architects &
Designers

Langlands
Pallet Hill, Penrith
Cumbria CA11 0BY

t: 01768 868 800
e: post@manning-elliott.co.uk
w: manning-elliott.co.uk

project title:
The Flax Works
Mill Building 1
Cleator, West Cumbria
GenR8 North Ltd

drawing title:
Proposed Elevations

2413-PL-503

issue stage:

date: drawn: scale @ A1:
April 2025 EMY 1:100
drawing number: revision:

C