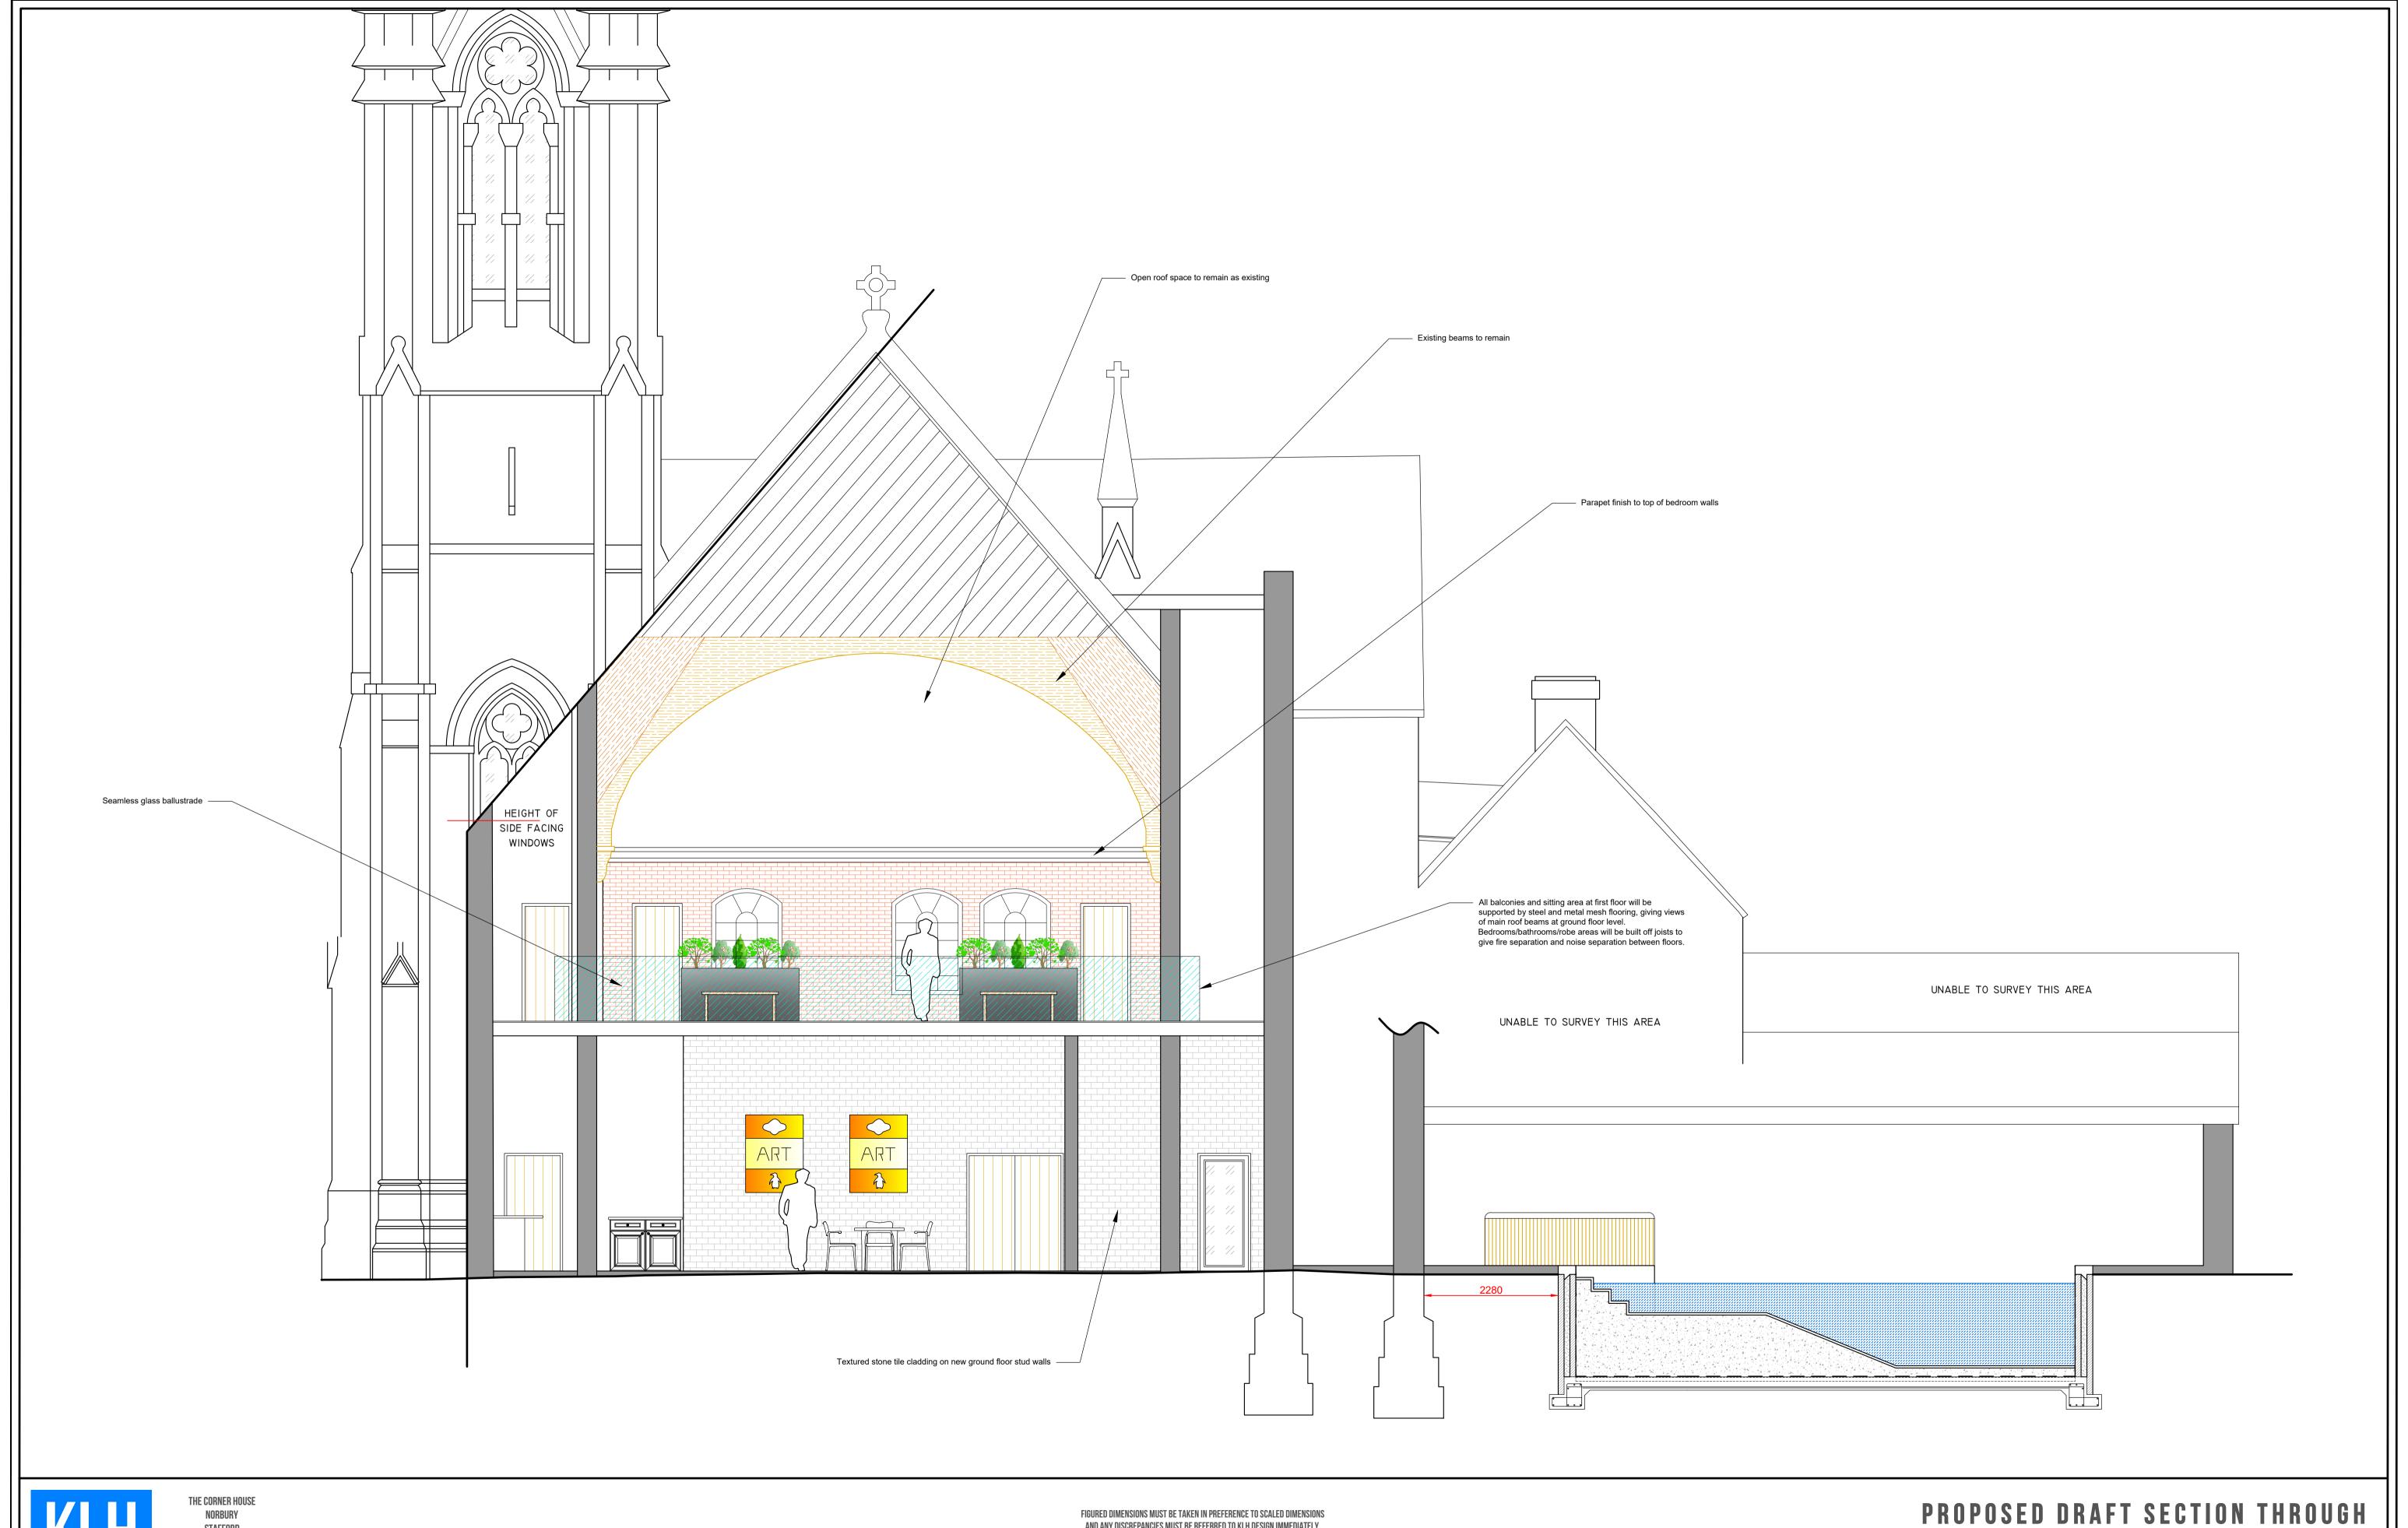

NORBURY STAFFORD M: 07808082787 ALL DESIGNS SHOWN ARE COPYRIGHT AND DESIGN RIGHT PROTECTED TO KLH DESIGN AND SHOULD NOT BE Replicated for any use in any way

FIGURED DIMENSIONS MUST BE TAKEN IN PREFERENCE TO SCALED DIMENSIONS AND ANY DISCREPANCIES MUST BE REFERRED TO KLH DESIGN IMMEDIATELY. CONTRACTORS, SUBCONTRACTORS AND SUPPLIERS MUST VERIFY ALL DIMENSIONS ON SITE BEFORE COMMENCING ANY WORK OR MAKING ANY WORKSHOP DRAWINGS. ANY INDICATION OF SERVICES IS INDICATIVE ONLY AND FULL INVESTIGATION SHOULD BE CARRIED OUT ON SITE PRIOR TO COMMENCING

THE WORKS.

CLIENT : NICK BROWNE

SCALE: 1:50 @ A1

DRAWING NUMBER : NB-005 REV A

METHODIST CHURCH 75 LOWTHER STREET WHITEHAVEN CUMBRIA CA28 7RB