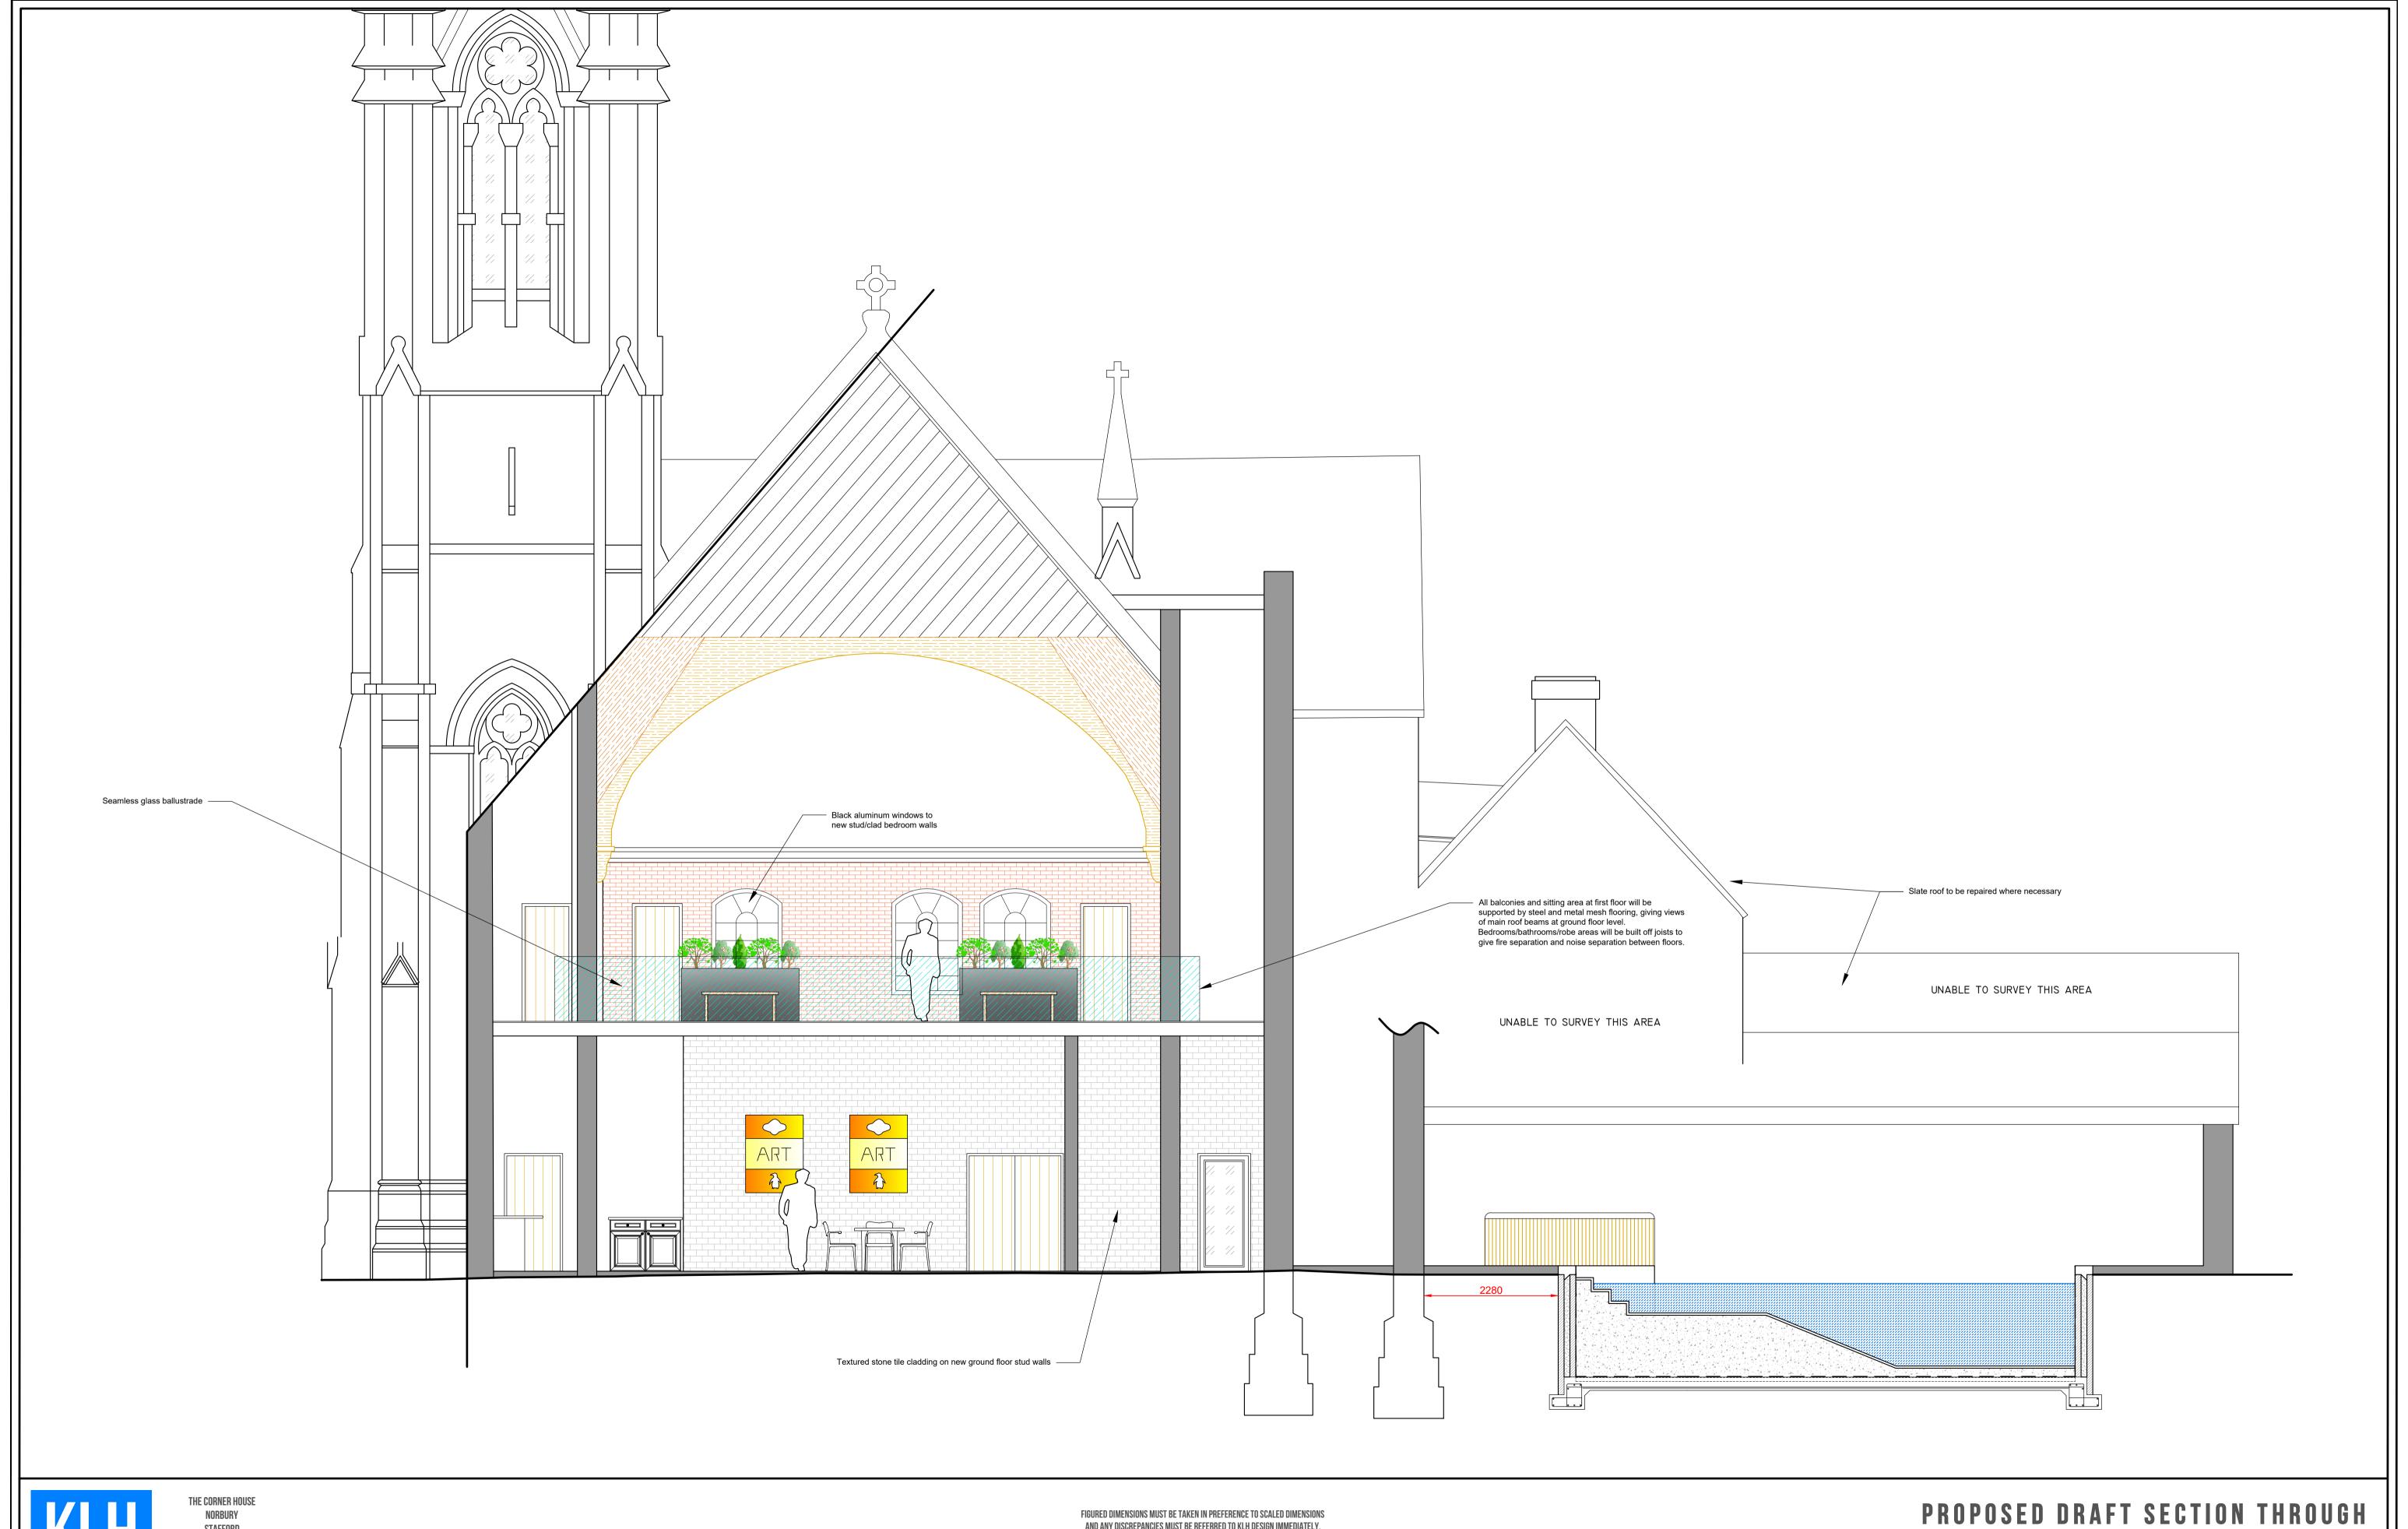

THE CORNER HOUSE
NORBURY
STAFFORD
ST20 OPB
M: 07808082787

All designs shown are copyright and design right
Protected to kilh design and should not be
Replicated for any use in any way

FIGURED DIMENSIONS MUST BE TAKEN IN PREFERENCE TO SCALED DIMENSIONS
AND ANY DISCREPANCIES MUST BE REFERRED TO KLH DESIGN IMMEDIATELY.
CONTRACTORS, SUBCONTRACTORS AND SUPPLIERS MUST VERIFY ALL
DIMENSIONS ON SITE BEFORE COMMENCING ANY WORK OR MAKING ANY
WORKSHOP DRAWINGS.
ANY INDICATION OF SERVICES IS INDICATIVE ONLY AND FULL
INVESTIGATION SHOULD BE CARRIED OUT ON SITE PRIOR TO COMMENCING

THE WORKS.

CLIENT : NICK BROWNE

SCALE: 1:50 @ A1

DRAWING NUMBER : NB-005 REV C

METHODIST CHURCH 75 LOWTHER STREET WHITEHAVEN CUMBRIA CA28 7RB