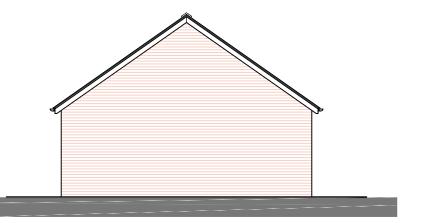

North-east Elevation

South-east Elevation

North-west Elevation

South-west Elevation

Materials Roof - natural slate Walls - Clay facing brickwork Lintel - stone faced precast concrete. Rainwater goods - black uPVC

Proposed detached garage

| Scale:<br>1/100 | Sheet Size:<br>A3 | Drawn:<br>RK | Date:<br>02-22 |
|-----------------|-------------------|--------------|----------------|
| Project No:     | Drawing No:       |              | Revision:      |
| 2034            | 800               |              | -              |