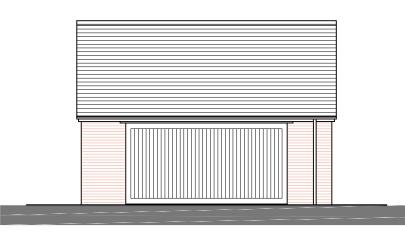

North-east Elevation

South-east Elevation

North-west Elevation

South-west Elevation

Materials Roof - natural slate Walls - Clay facing brickwork Lintel - stone faced precast concrete. Rainwater goods - black uPVC

Proposed detached garage

| Scale:<br>1/100 | Sheet Size:<br>A3 | Drawn:<br>RK | Date:<br>02-22 |
|-----------------|-------------------|--------------|----------------|
| Project No:     | Drawing No:       |              | Revision:      |
| 2034            | 800               |              | -              |