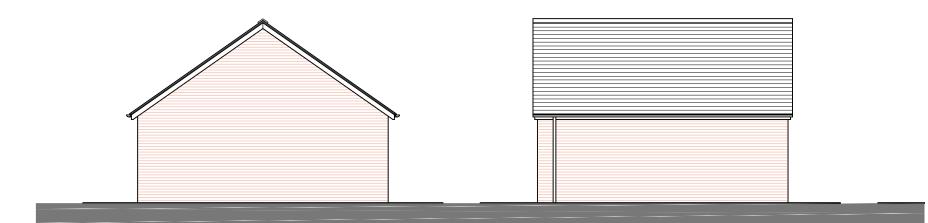

North-east Elevation

South-east Elevation

North-west Elevation

South-west Elevation

Materials Roof - natural slate Walls - Clay facing brickwork Lintel - stone faced precast concrete. Rainwater goods - black uPVC

Proposed detached garage

| Scale:<br>1/100 | Sheet Size:<br>A3 | Drawn:<br>RK | Date:<br>02-22 |
|-----------------|-------------------|--------------|----------------|
| Project No:     | Drawing No:       |              | Revision:      |
| 2034            | 800               |              | -              |