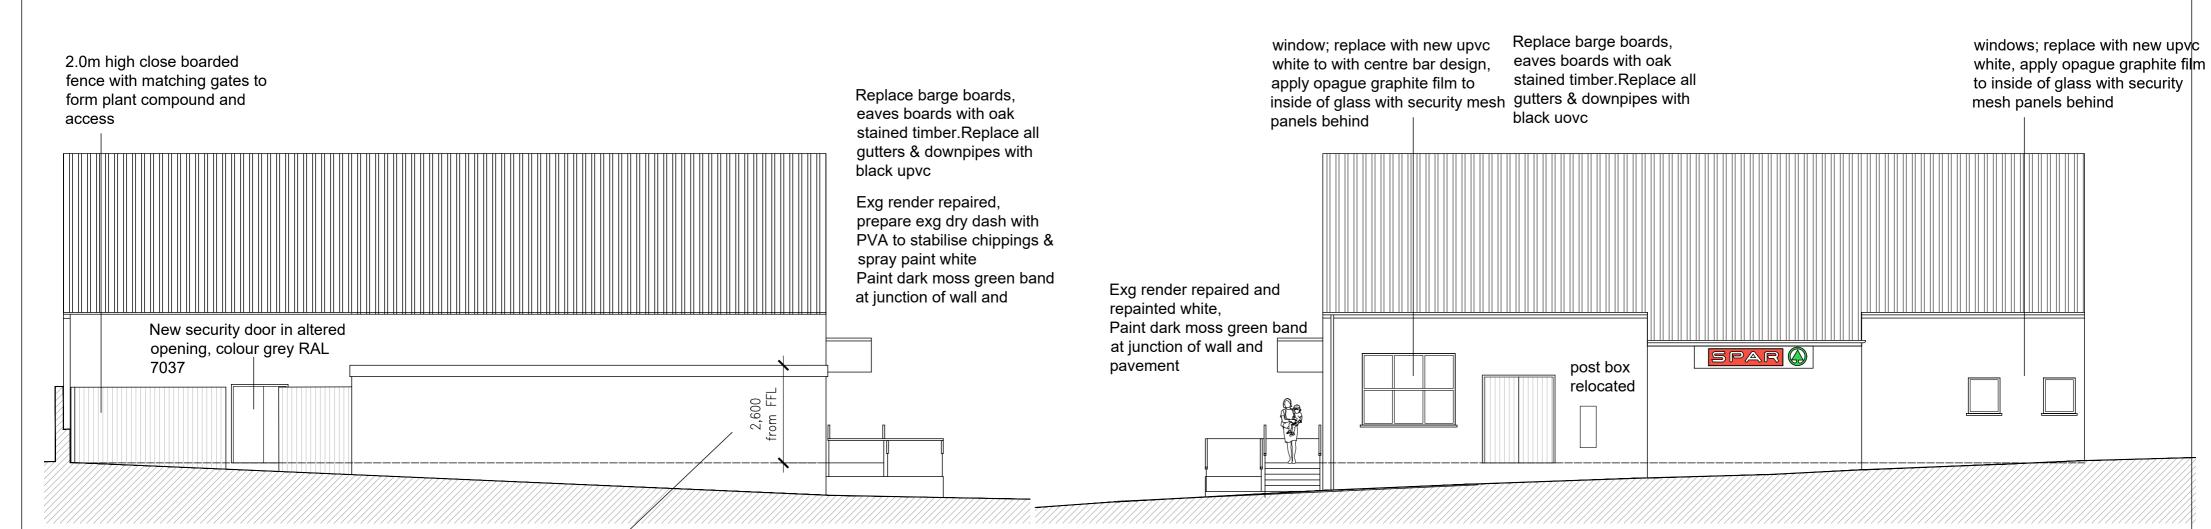

## Proposed East Elevation

Exg door is not needed for access; form 'frame' and board with oak stained timber for appearance of traditional timber doors security mesh panels behind. Remove shutter and steps c/w balustrade barriers