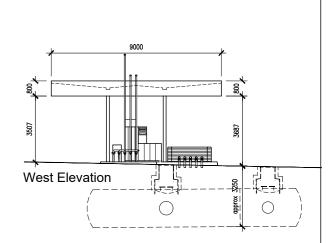

walkway

HARRY WALTERS & LIVESEY Ltd

|   | CLIENT                 |                             | PROJECT NAME                                                                         |          |  |  |  |
|---|------------------------|-----------------------------|--------------------------------------------------------------------------------------|----------|--|--|--|
|   | M & L Richardsor       | ı \$ Son                    | Spar Store Post Office & PFS Frizington                                              |          |  |  |  |
|   | DRAWING NAME           |                             | SCALE                                                                                | DRAWN BY |  |  |  |
|   | Proposed Buildin       | g plan \$ Site Elevations   | 1:100 A1                                                                             | KMc      |  |  |  |
|   | DATE                   | JOB NUMBER                  | DWG No                                                                               | REV No   |  |  |  |
| L | Jan 2022               | 453                         | 18                                                                                   | P3       |  |  |  |
|   | Registered Office • Ja | ames Hall Spar Distribution | K.M. McFadyen, Dip. Arch. R.I.B.A.<br>Tel No: 01772 706696<br>Email: office@HWL1.com |          |  |  |  |