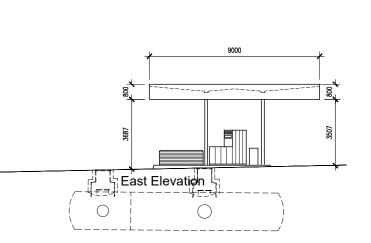

Proposed West Elevation

White painted render
Paint dark moss
green band at junction of
wall and pavement

## Proposed East Elevation

Exg door is not needed for access; form 'frame' and board with oak stained timber for appearance of traditional timber doors security mesh panels behind. Remove shutter and steps c/w balustrade barriers



walkway











HARRY WALTERS & LIVESEY Ltd

|   | CLIENT                 |                             | PROJECT NAME                                                                         |          |  |  |  |
|---|------------------------|-----------------------------|--------------------------------------------------------------------------------------|----------|--|--|--|
|   | M & L Richardsor       | ı \$ Son                    | Spar Store Post Office & PFS Frizington                                              |          |  |  |  |
|   | DRAWING NAME           |                             | SCALE                                                                                | DRAWN BY |  |  |  |
|   | Proposed Buildin       | g plan \$ Site Elevations   | 1:100 A1