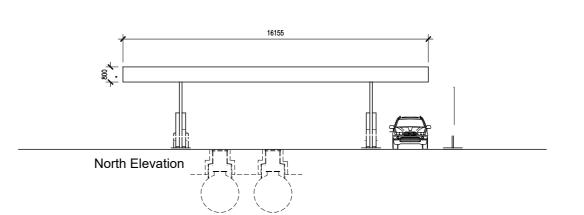

walkway

HARRY WALTERS & LIVESEY Ltd

|   | CLIENT                 |                             | PROJECT NAME                                                                         |          |  |  |  |
|---|------------------------|-----------------------------|--------------------------------------------------------------------------------------|----------|--|--|--|
|   | M & L Richardsor       | ı \$ Son                    | Spar Store Post Office & PFS Frizington                                              |          |  |  |  |
|   | DRAWING NAME           |                             | SCALE                                                                                | DRAWN BY |  |  |  |
|   | Proposed Buildin       | g plan \$ Site Elevations   | 1:100 A1                                                                             | KMc      |  |  |  |
|   | DATE                   | JOB NUMBER                  | DWG No                                                                               | REV No   |  |  |  |
| L | Jan 2022               | 453                         | 18                                                                                   | P3       |  |  |  |
|   | Registered Office • Ja | ames Hall Spar Distribution | K.M. McFadyen, Dip. Arch. R.I.B.A.<br>Tel No: 01772 706696<br>Email: office@HWL1.com |          |  |  |  |