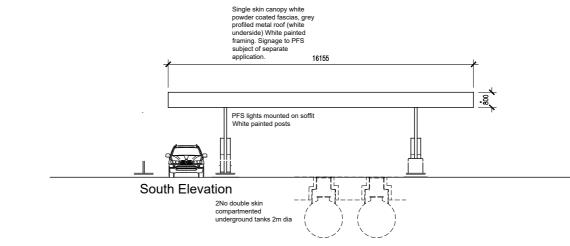

Proposed West Elevation

White painted render
Paint dark moss
green band at junction of
wall and pavement

## Proposed East Elevation

Exg door is not needed for access; form 'frame' and board with oak stained timber for appearance of traditional timber doors security mesh panels behind. Remove shutter and steps c/w balustrade barriers



walkway











HARRY WALTERS & LIVESEY Ltd

|   | CLIENT                 |                             | PROJECT NAME                                                                         |          |  |  |  |
|---|------------------------|-----------------------------|--------------------------------------------------------------------------------------|----------|--|--|--|
|   | M & L Richardsor       | ı \$ Son                    | Spar Store Post Office & PFS Frizington                                              |          |  |  |  |
|   | DRAWING NAME           |                             | SCALE                                                                                | DRAWN BY |  |  |  |
|   | Proposed Buildin       | g plan \$ Site Elevations   | 1:100 A1