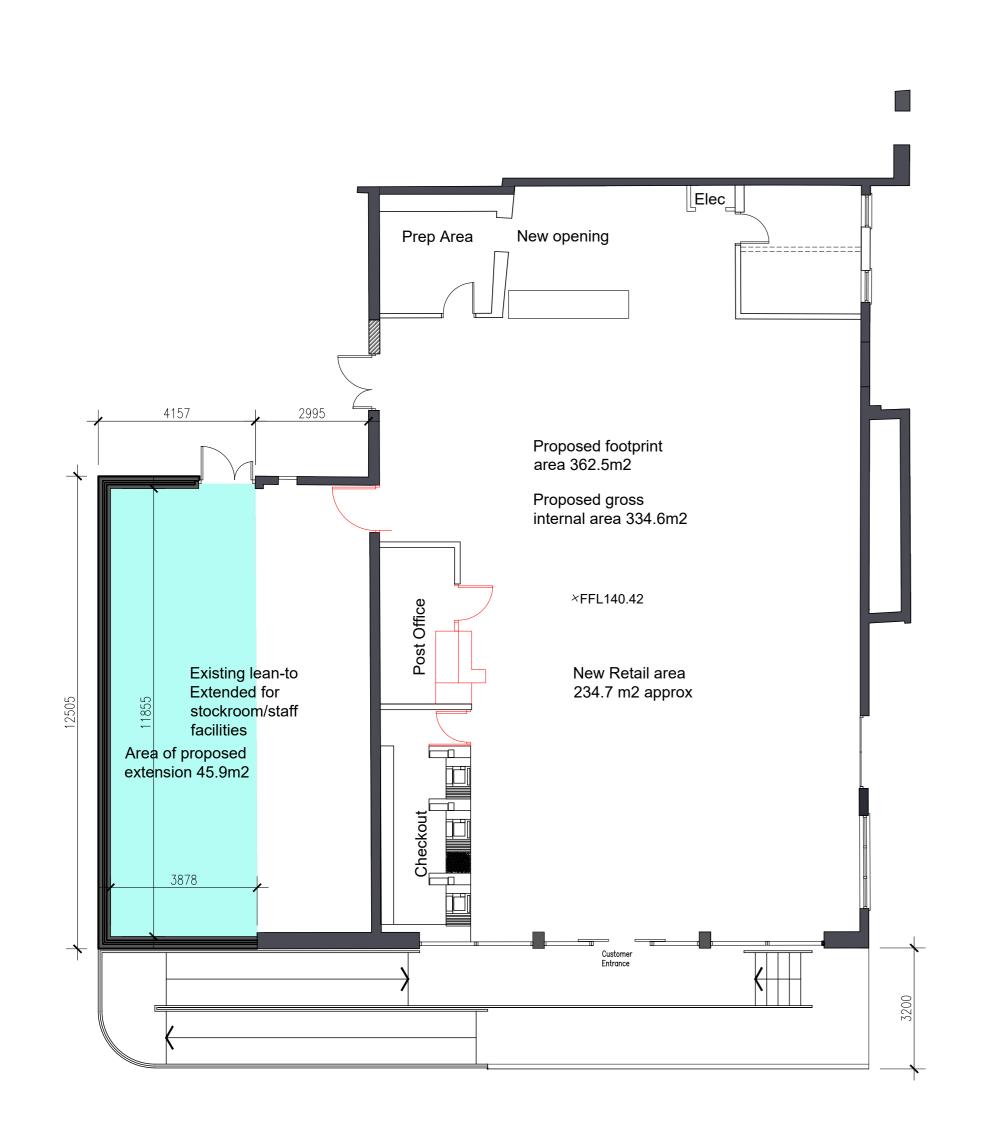

walkway

HARRY WALTERS & LIVESEY Ltd

|   | CLIENT                 |                             | PROJECT NAME                                                                         |          |  |  |  |
|---|------------------------|-----------------------------|--------------------------------------------------------------------------------------|----------|--|--|--|
|   | M & L Richardsor       | ı \$ Son                    | Spar Store Post Office & PFS Frizington                                              |          |  |  |  |
|   | DRAWING NAME           |                             | SCALE                                                                                | DRAWN BY |  |  |  |
|   | Proposed Buildin       | g plan \$ Site Elevations   | 1:100 A1                                                                             | KMc      |  |  |  |
|   | DATE                   | JOB NUMBER                  | DWG No                                                                               | REV No   |  |  |  |
| L | Jan 2022               | 453                         | 18                                                                                   | P3       |  |  |  |
|   | Registered Office • Ja | ames Hall Spar Distribution | K.M. McFadyen, Dip. Arch. R.I.B.A.<br>Tel No: 01772 706696<br>Email: office@HWL1.com |          |  |  |  |