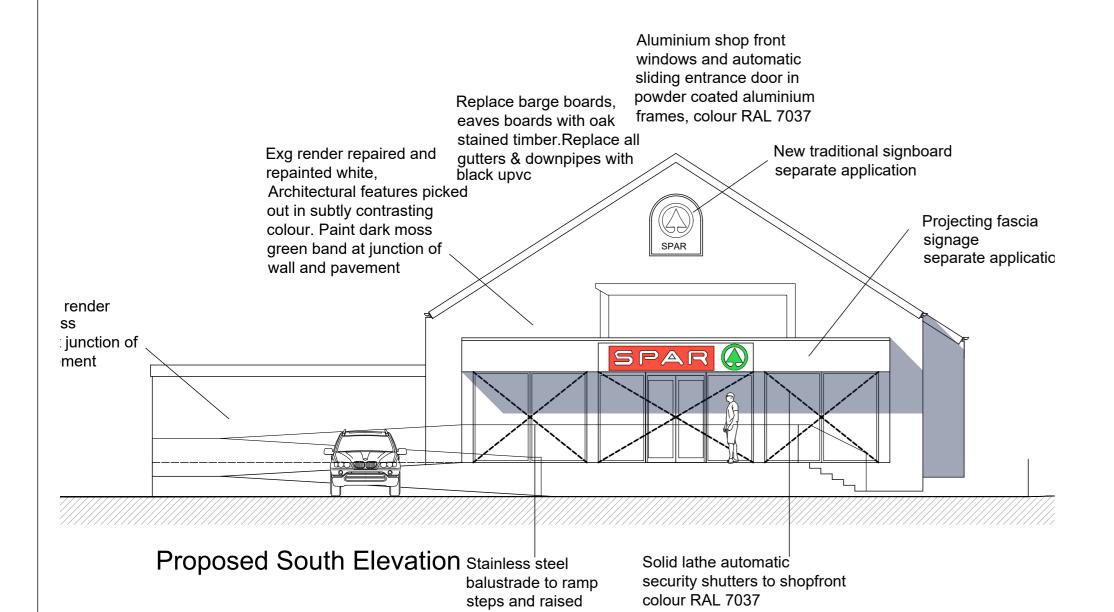

Proposed West Elevation

White painted render
Paint dark moss
green band at junction of
wall and pavement