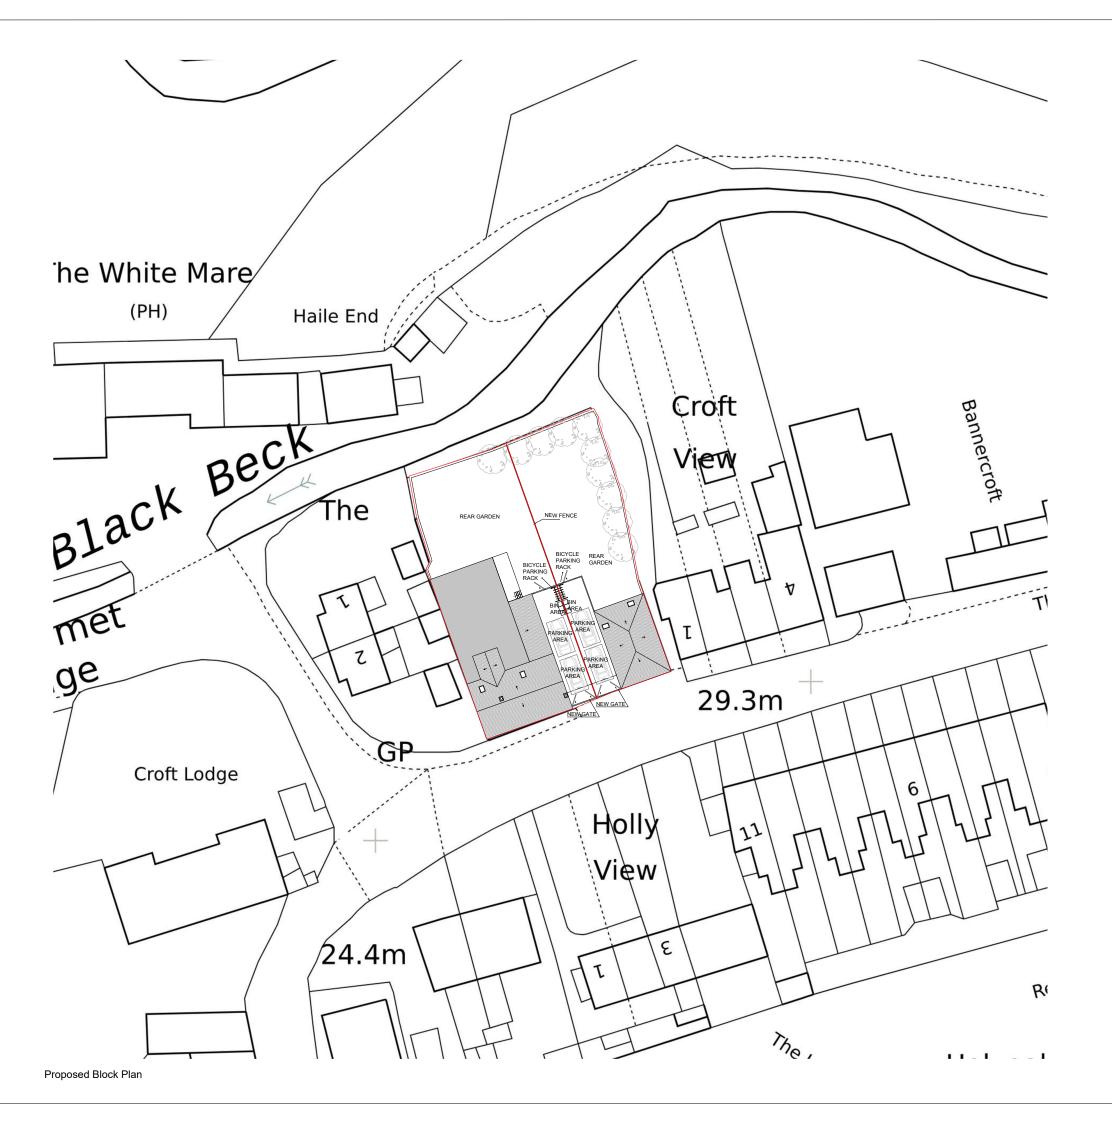

Any dimensions shown should be checked on site and discrepancies reported to the Architect prior to construction. Designs are not coordinated with engineer projects.

Do not scale for construction purposes.

Block Plans are scaled from the Ordinance Survey

Location Maps. Please see the licence number for the Os

Maps in the Location Plans

Drawing N

Proposed Block Plan

Project Adress
The Royal Road, Nursery Road,
Beckermet, CA21 2XB

| 1/500 at A3 | Date 22.11.2023 |
|-------------|-----------------|
| Designer    | Revision        |
| ВВ          | V3              |
|             |                 |

Drawing

TheRoyalRoad\_ ProposedBlockPlan\_V3

Planning By Design Ltd www.planning-by-design.co.uk hello@planning-by-design.co.uk