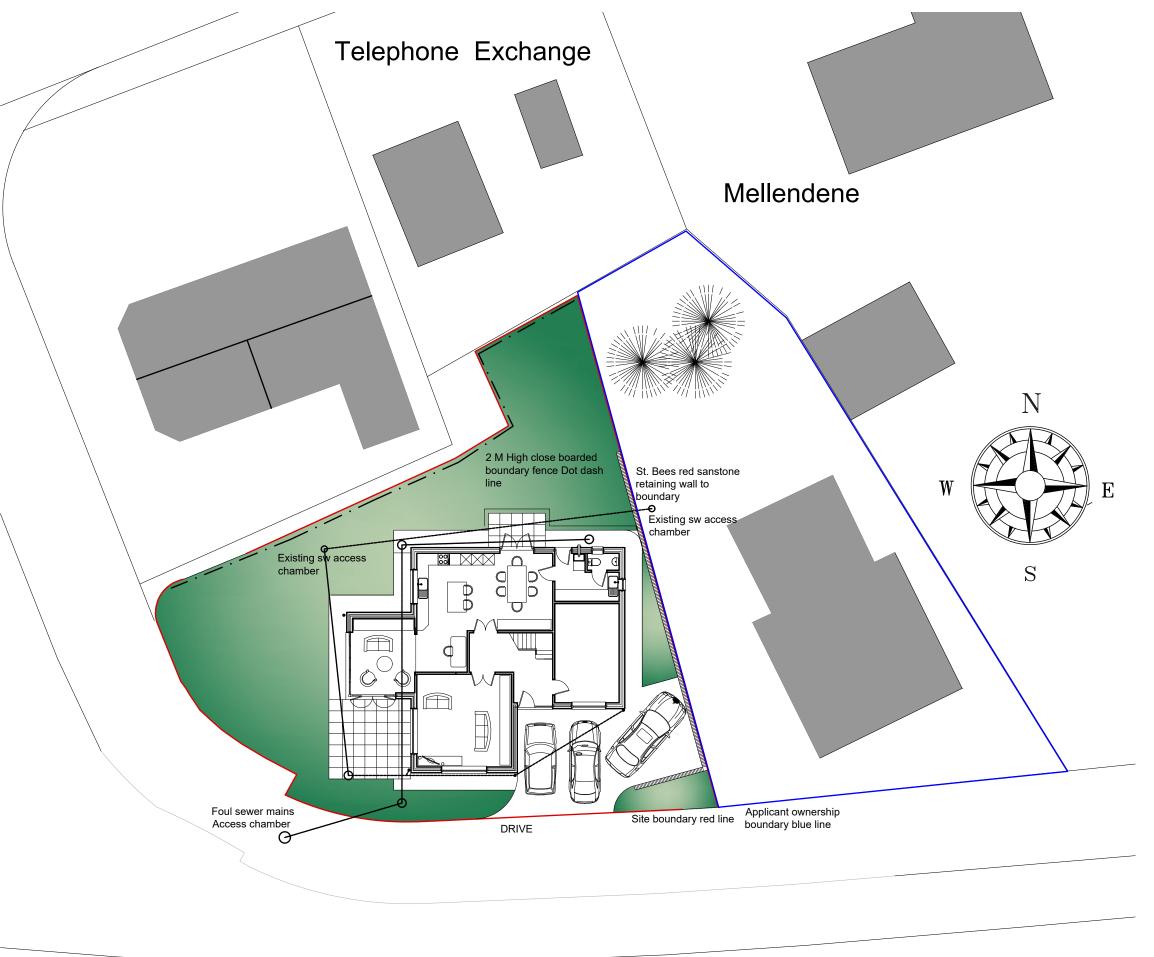

## PROPOSED BLOCK PLAN

| SCALE BAR 1/200 ORIGINAL DRAWING SIZE A3                            | 0.0 | 2.0                                  | 4.0 | 6.0 | 8.0 | 10.0 | 12.0 | 14.0 | 16.0 | 18.0                                                                                                                                          | 20.0 metres               | 80.0 metres  | 70.0  | 60.0  | 50.0                | 40.0                                                                                  | 30.0  | 20.0                           | 10.0 | 0.0 SCALE BAR 1/500  |
|---------------------------------------------------------------------|-----|--------------------------------------|-----|-----|-----|------|------|------|------|-----------------------------------------------------------------------------------------------------------------------------------------------|---------------------------|--------------|-------|-------|---------------------|---------------------------------------------------------------------------------------|-------|--------------------------------|------|----------------------|
| SCALE BAR 1/100<br>SCALE BAR 1/50                                   | 0.0 | 1.0                                  | 1.0 | 3.0 | 2.0 | 5.0  | 3.0  | 7.0  | 4.0  | 9.0                                                                                                                                           | 10.0 metres<br>5.0 metres | 400.0 metres | 350.0 | 300.0 | 250.0               | 200.0                                                                                 | 150.0 | 100.0                          | 50.0 | 0.0 SCALE BAR 1/2500 |
| PLOT 1 FLEATHAM FARM S<br>CUMBRIA CA27 0BY<br>FOR MR & MRS SCHOLFIE |     | BLOCK PLAN WITH<br>GROUND FLOOR PLAN |     |     |     |      |      |      |      | REVISION A Surface water drainage amended to show approximate position of existing 100 mm surface water sewer REVISION B Boundary fence added |                           |              |       |       | REV B<br>12/02/2021 | Geoffrey Wallace Limite Architectural Design and Mobile 07816046 geoffreywallaceltd@g |       | gn and Technology<br>816046756 |      |                      |