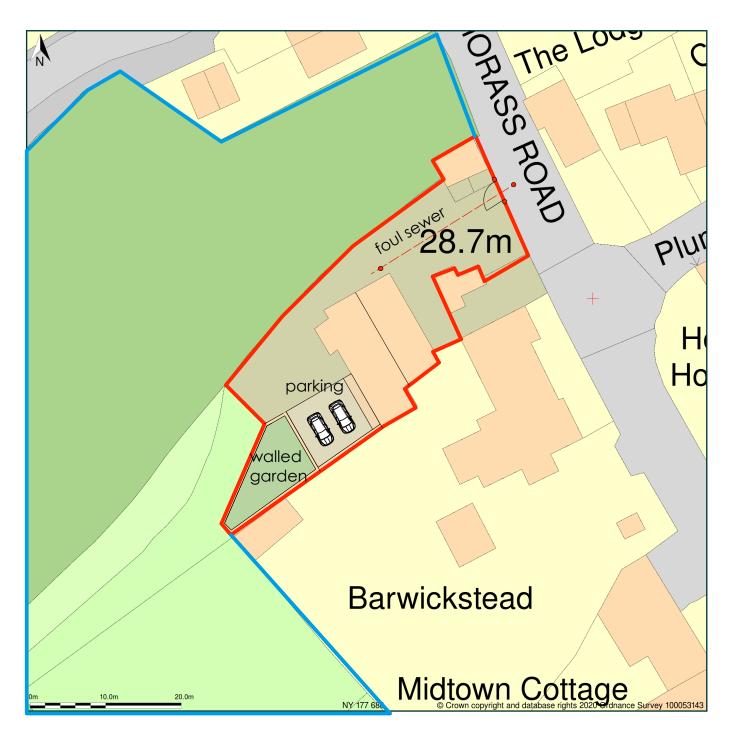

## Barwickstead, Beckermet, Cumbria, CA21 2YA

Block Plan shows area bounded by: 301727.29, 506759.24 301817.29, 506849.24 (at a scale of 1:500), OSGridRef: NY 177 680. The representation of a road, track or path is no evidence of a right of way. The representation of features as lines is no evidence of a property boundary.