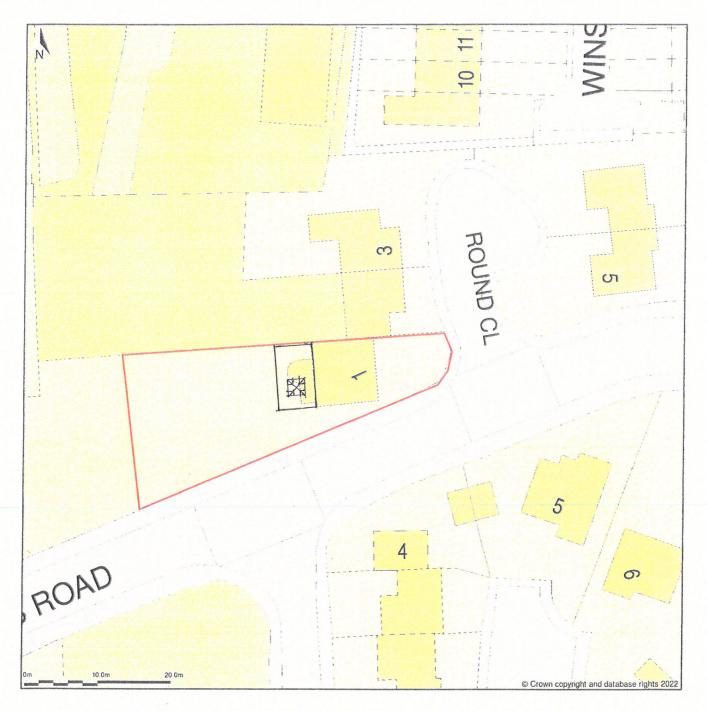

## 1, Round Close, Moresby Parks, Cumbria, CA28 8XF

Block Plan shows area bounded by: 299657.81, 519444.49 299747.81, 519534.49 (at a scale of 1:500), OSGridRef: NX99701948. The representation of a road, track or path is no evidence of a right of way. The representation of features as lines is no evidence of a property boundary.

Produced on 6th Apr 2022 from the Ordnance Survey National Geographic Database and incorporating surveyed revision available at this date. Reproduction in whole or part is prohibited without the prior permission of Ordnance Survey. © Crown copyright 2022. Supplied by https://www.buyaplan.co.uk digital mapping a licensed Ordnance Survey partner (100053143). Unique plan reference: #00722800-A6C78F

REAR SINGLE STOREY EXTENSION FOR LOUNGE, PLAYROOM, UTILTY & WC 1 ROUND CLOSE, MORESBY PARKS CA28 8XF FOR MR & MRS A NOBLE

PROPOSED BLOCK PLAN SCALE 1:50 @ A3