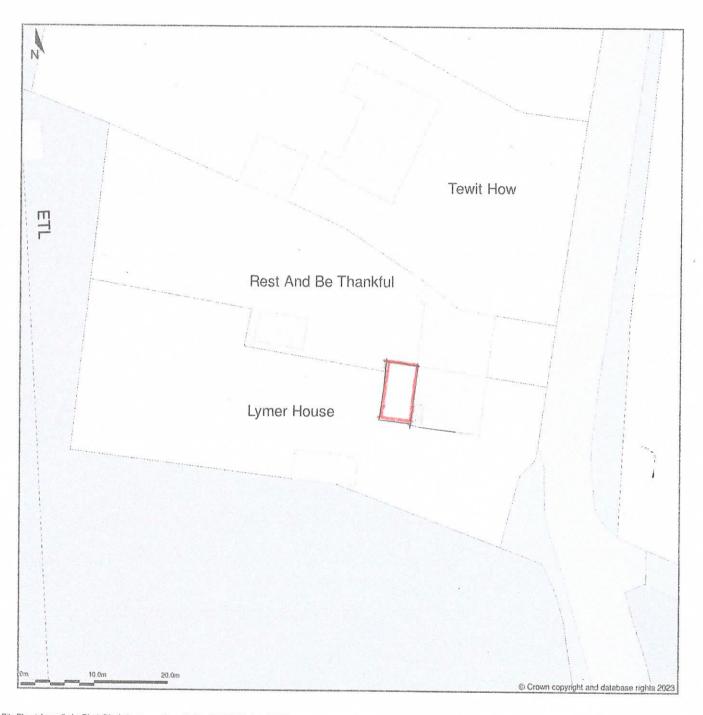

## Quality Corner, Moresby, Cumberland, CA28 8UP

Grdnance Survey

Site Plan (also called a Block Plan) shows area bounded by: 298718.97, 519654.37 298808.97, 519744.37 (at a scale of 1:500), OSGridRef: NX98761969. The representation of a road, track or path is no evidence of a right of way. The representation of features as lines is no evidence of a property boundary.

## PROPOSED SINGLE STOREY REAR EXTENSION AT LYMER HOUSE QUALITY CORNER MORESBY CA28 8UP FOR MR & MRS A YOUNG

## PROPOSED BLOCK PLAN

SCALE 1:500 @ A4 AUGUST 23

AY/G