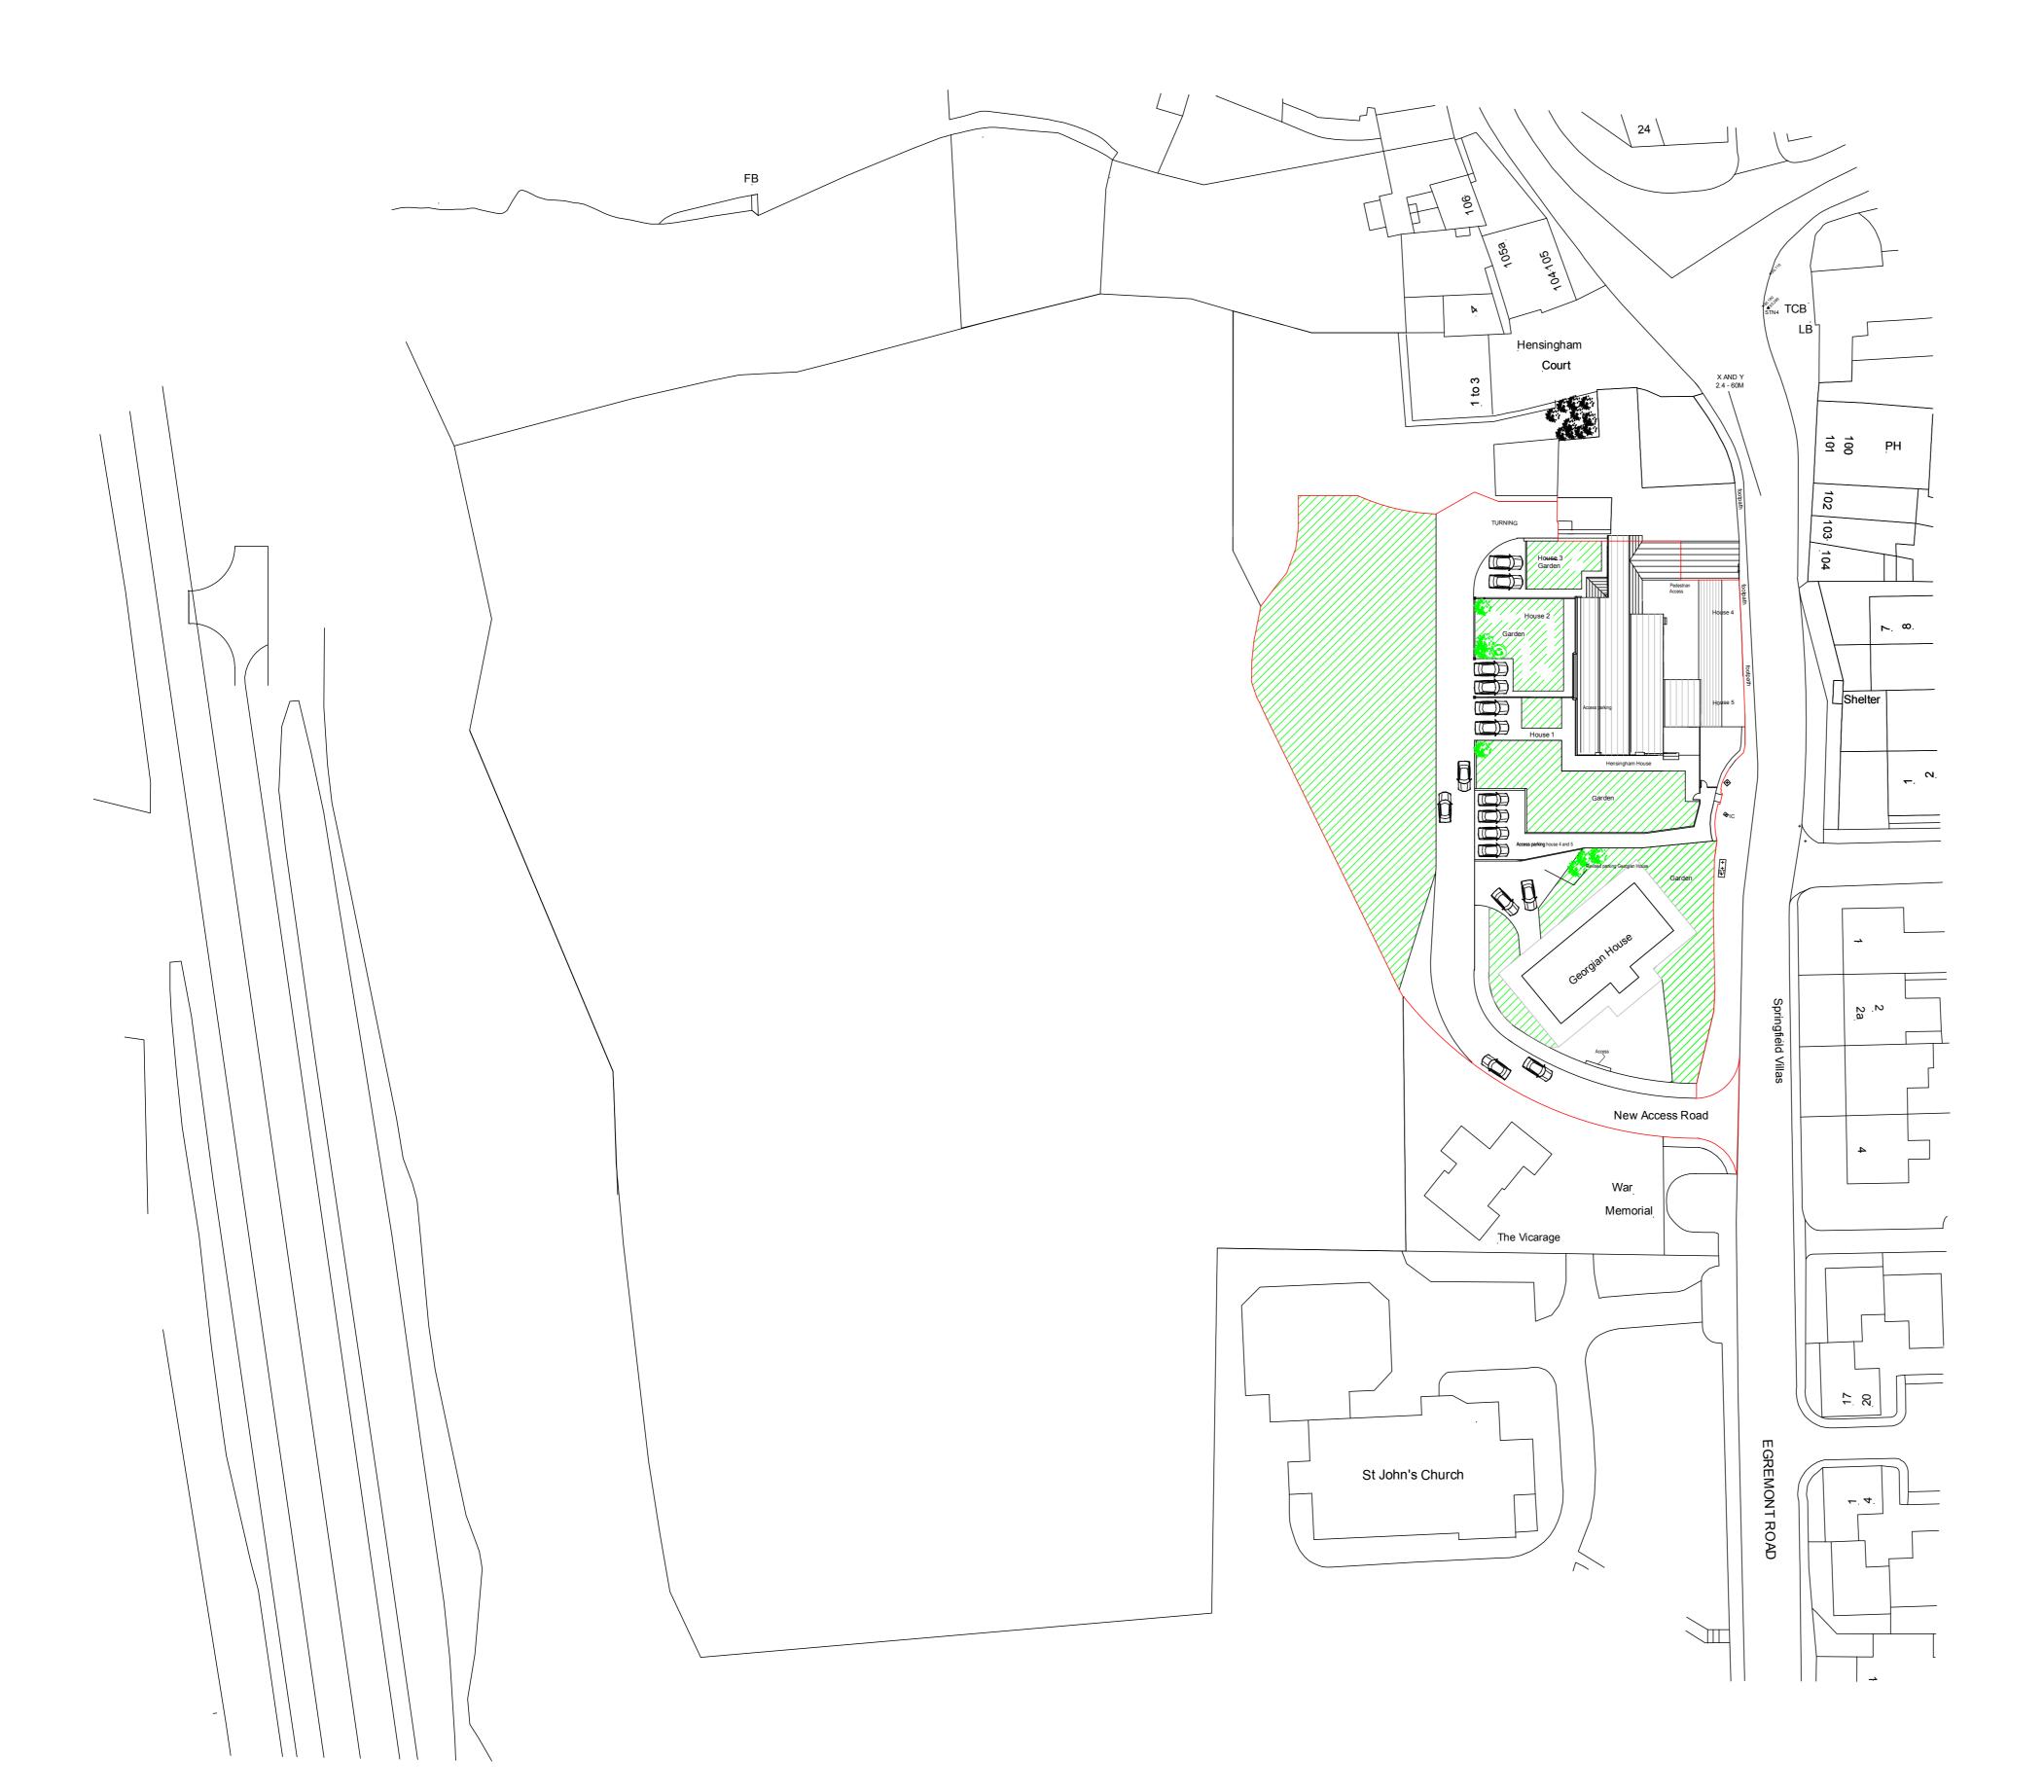

| Scales : | Elevations :      | Detail: PLANNING, BLOCK PLAN AND ACCESS RD PHASE 1 |
|----------|-------------------|----------------------------------------------------|
|          | Floor Plans :     | Title: CONVERSION OF HENSINGHAM HOUSE              |
|          | Block Plan: 1:500 | AND ASSOCIATED BUILDINGS                           |
|          | Location Plan :   | Address: HENSINGHAM HOUSE, HENSINGHAM, WHITEHAVEN  |
|          | Sections :        | CUMBRIA .                                          |
|          |                   |                                                    |