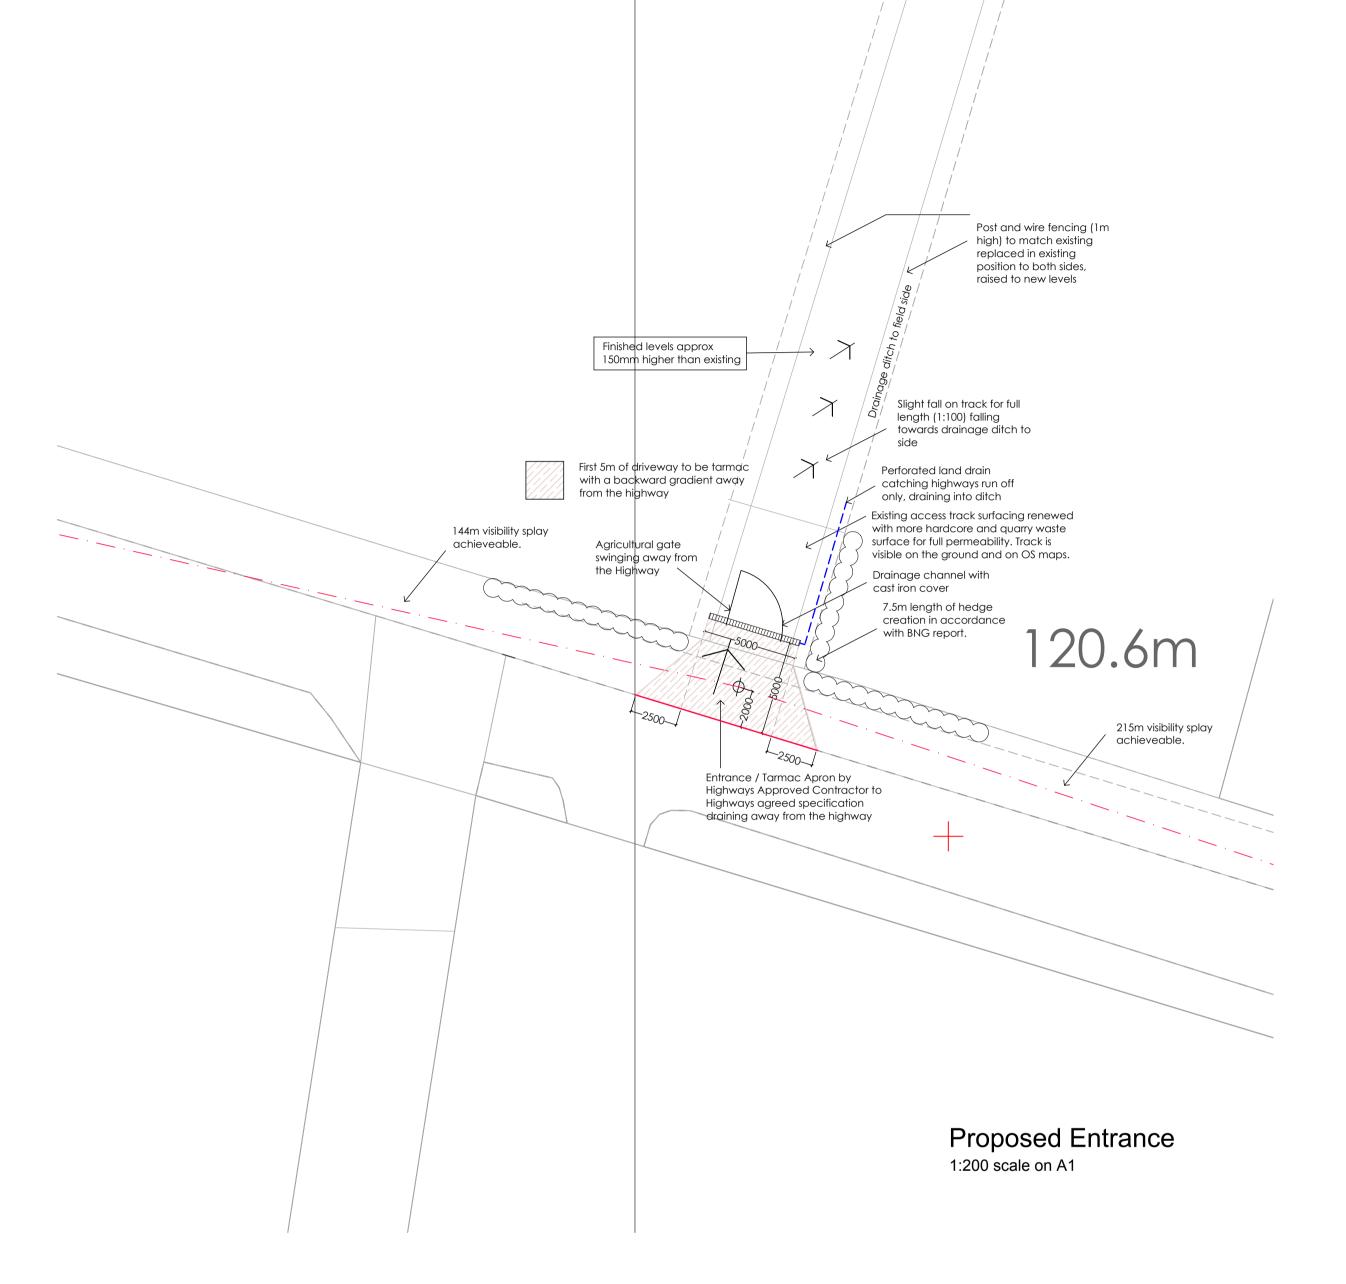

Proposals. Site Location PLan 1:1250 scale on A1

| RV | DATE             | COMMENTS                                                  |
|----|------------------|-----------------------------------------------------------|
| Α  | 29 April<br>2024 | Splay achieveable noted on the drawing                    |
| В  | 26 May 24        | Existing access track noted Red line around track amended |
| С  | 6 Aug 24         | Red line amended and BNG land, hedging identified.        |
| D  | 23 Sept 24       | Blue line adjusted and vis splay accounting for           |





Photo from Proposed Entrance to car parked opposite telegraph pole (128m from proposed entrance)

PROPOSED NEW ENTRANCE AND DOMESTIC ACCESS TRACK

OXENRIGGS FARMHOUSE HAILE

Eileen Chapman

DRAWING NO.: 24.08.01d

As Noted @A1

March 2024