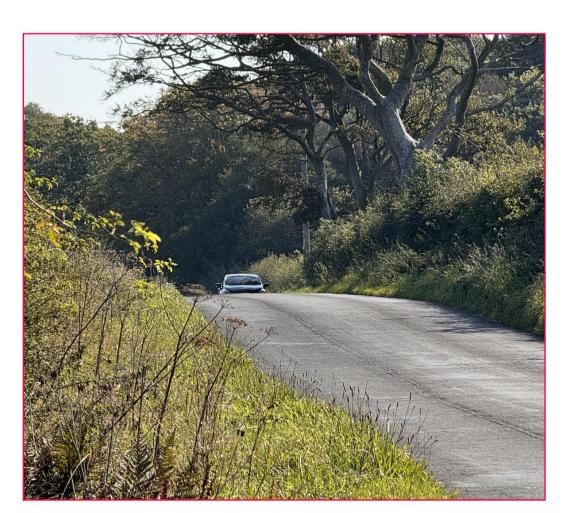

Photo from Proposed Entrance to car parked opposite telegraph pole (128m from proposed entrance)

PROPOSED NEW ENTRANCE AND DOMESTIC ACCESS TRACK

OXENRIGGS FARMHOUSE HAILE

Eileen Chapman

DRAWING NO.: 24.08.01d