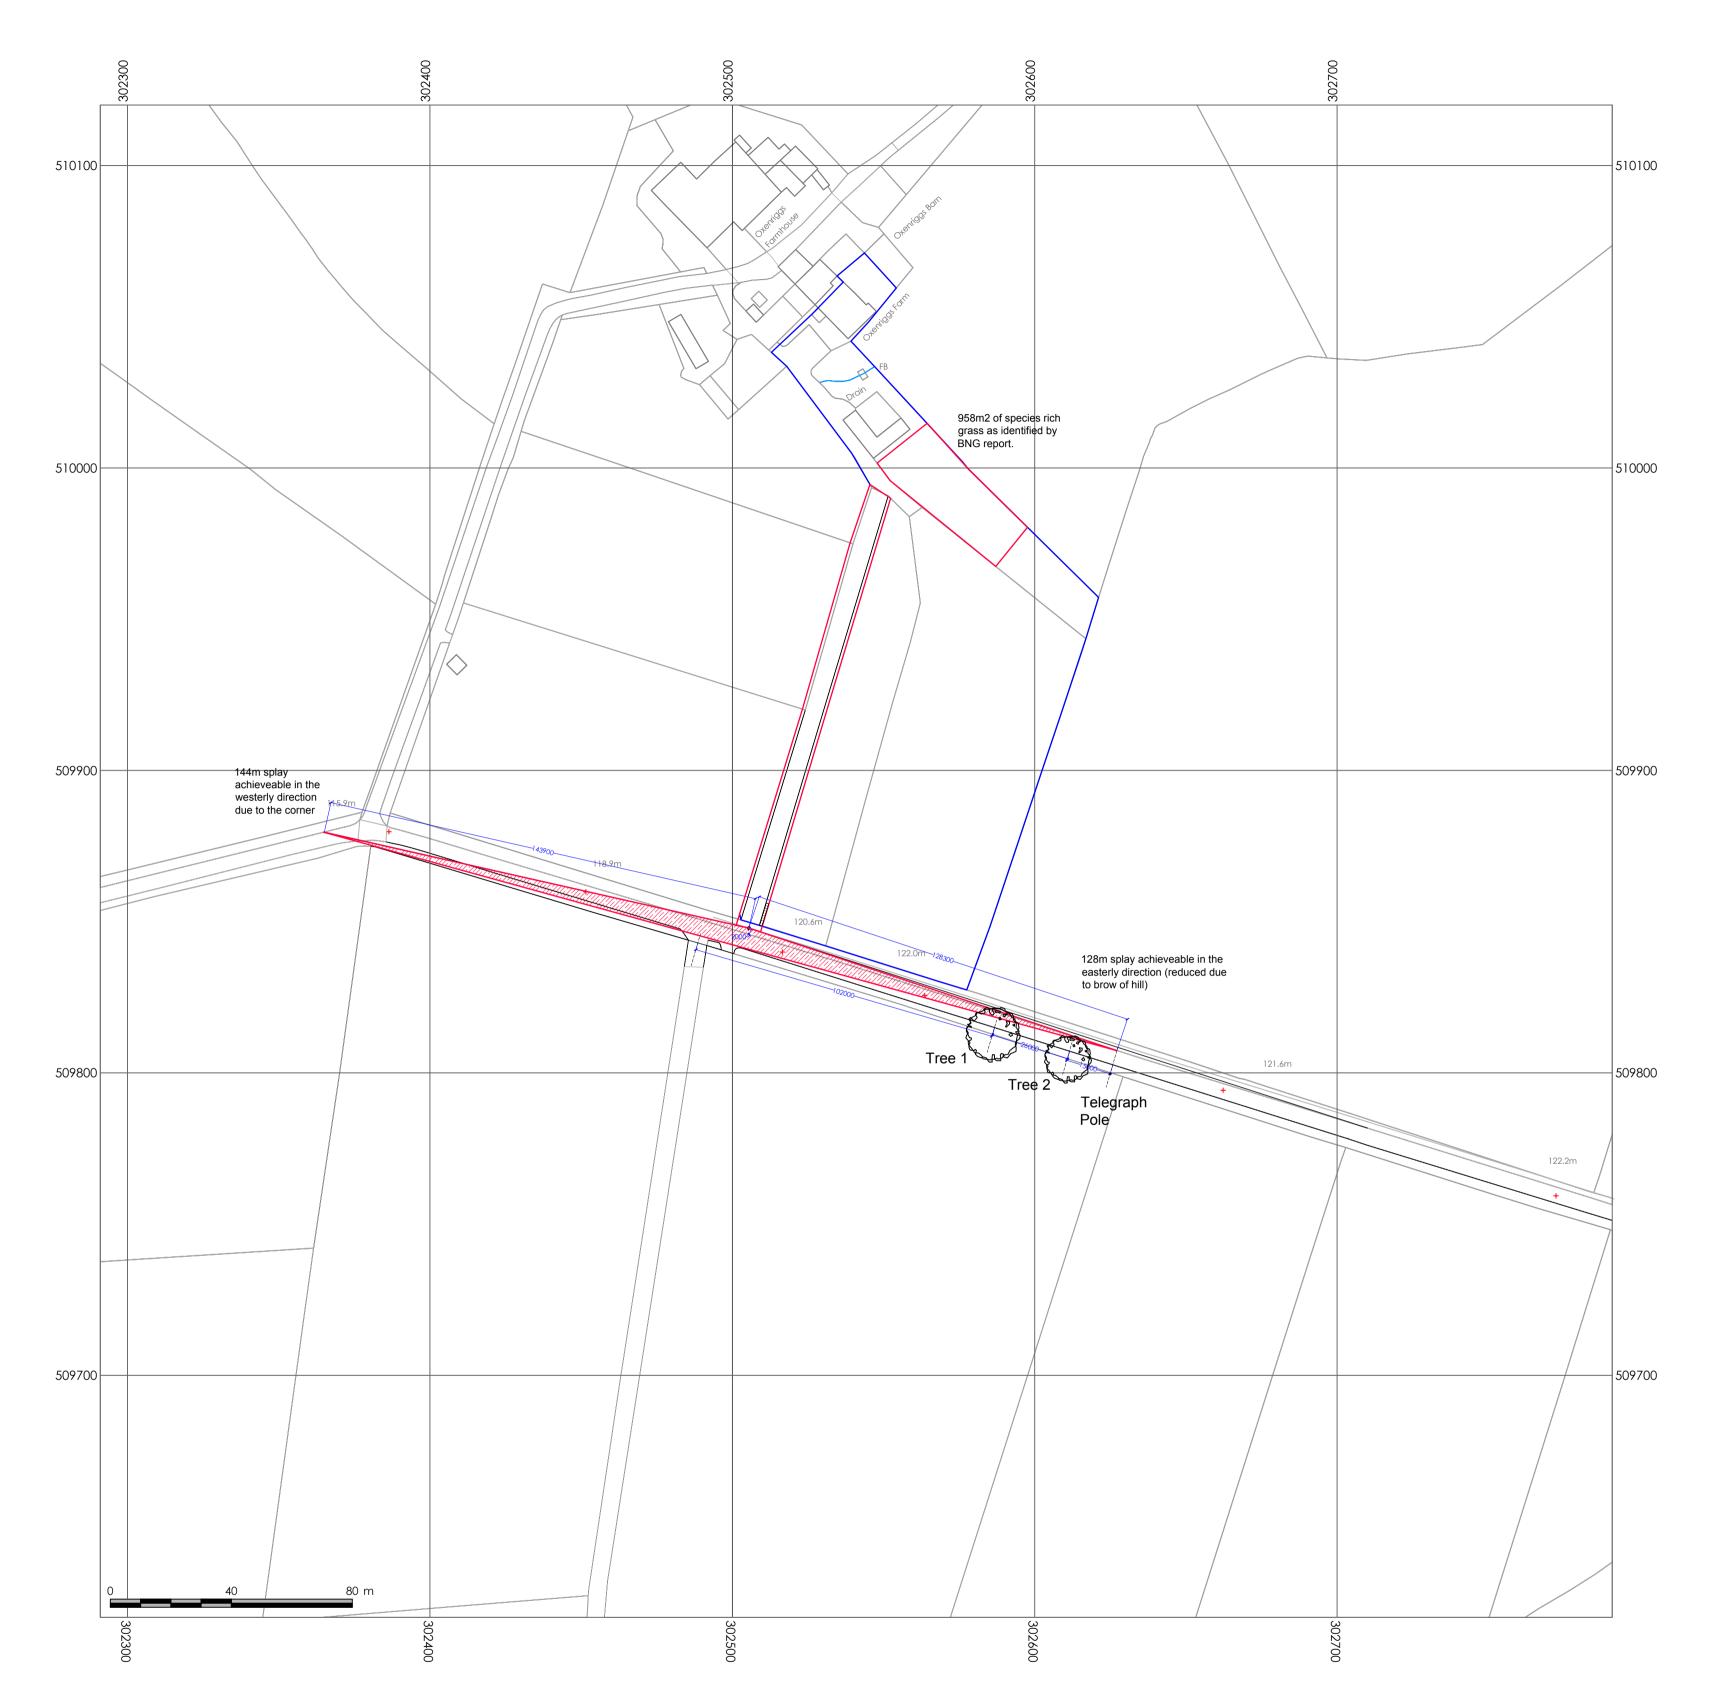

Proposals. Site Location PLan 1:1250 scale on A1

| RV | DATE             | COMMENTS                                                  |
|----|------------------|-----------------------------------------------------------|
| Α  | 29 April<br>2024 | Splay achieveable noted on the drawing                    |
| В  | 26 May 24        | Existing access track noted Red line around track amended |
| С  | 6 Aug 24         | Red line amended and BNG land, hedging identified.        |
| D  | 23 Sept 24       | Blue line adjusted and vis splay accounting for           |