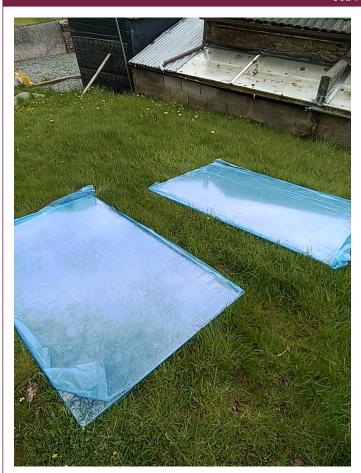

|      | ITEM DETAILS                                               |              |            |       |       |
|------|------------------------------------------------------------|--------------|------------|-------|-------|
| Code | Description                                                | Expected Qty | Actual Qty | Price | Value |
|      | 10mm toughened glass balustrade panels - 1100 mm x 1780 mm | 1            | 1          |       | 0     |
|      | 10mm toughened glass balustrade panels - 1085 mm x 1780 mm | 1            | 1          |       | 0     |

## Job Photos