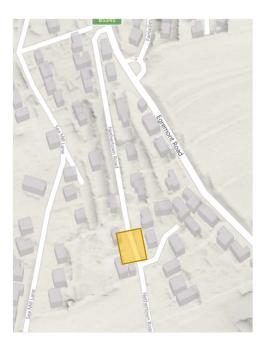

## LAND ADJACENT TO SOUTHRIGG, NETHERTOWN ROAD PRE-CONSTRUCTION ROAD SURVEY

Area: Nethertown road leading from Egremont Rd to Site. St Bees, Cumbria, CA27 0AY

Planning Refrence: 4/21/2369/0R1

Date of Road Survey: 15/02/23

## Introduction

This photo survey has been conducted from the Egremont Road Junction along the Nethertown road to the site associated with planning application 4/21/2369/0R1 to support condition 5 of the Construction management plan.

KEY

Approximate road area in view

Identified area of existing degradation

I Lee Clark from Cumbria Highways confirm that this survey of Nethertown Road is a true representation of the highway conditions on the 15/02/2023 @ 12.30pm