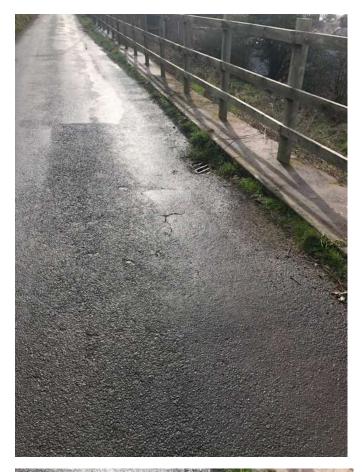

## Introduction

This photo survey has been conducted from the Egremont Road Junction along the Nethertown road to the site associated with planning application 4/21/2369/0R1 to support condition 5 of the Construction management plan.

KEY

Approximate road area in view

Identified area of existing degradation

I Lee Clark from Cumbria Highways confirm that this survey of Nethertown Road is a true representation of the highway conditions on the 15/02/2023 @ 12.30pm