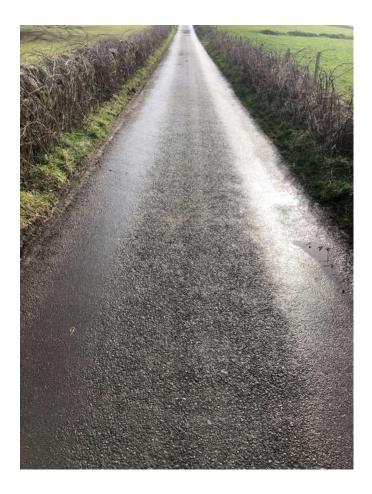

Cumbria county council Highway Representive: Lee Clark, Streetworks Comliance Officer

**Condition:** Damp

## Introduction

This photo survey has been conducted from the Egremont Road Junction along the Nethertown road to the site associated with planning application 4/21/2369/0R1 to support condition 5 of the Construction management plan.

KEY

Approximate road area in view

Identified area of existing degradation

I Lee Clark from Cumbria Highways confirm that this survey of Nethertown Road is a true representation of the highway conditions on the 15/02/2023 @ 12.30pm