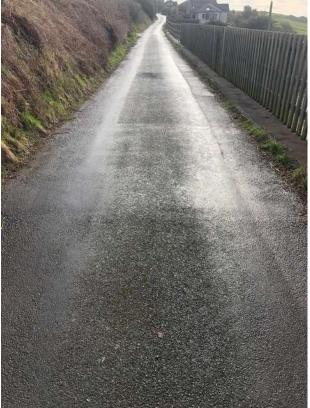

Cumbria county council Highway Representive: Lee Clark, Streetworks Comliance Officer

**Condition:** Damp

KEY

Approximate road area in view

Identified area of existing degradation

I Lee Clark from Cumbria Highways confirm that this survey of Nethertown Road is a true representation of the highway conditions on the 15/02/2023 @ 12.30pm