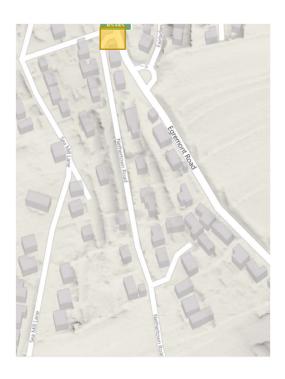

## LAND ADJACENT TO SOUTHRIGG, NETHERTOWN ROAD PRE-CONSTRUCTION ROAD SURVEY

Area: Nethertown road leading from Egremont Rd to Site. St Bees, Cumbria, CA27 0AY

Planning Refrence: 4/21/2369/0R1

Date of Road Survey: 15/02/23

## Introduction

This photo survey has been conducted from the Egremont Road Junction along the Nethertown road to the site associated with planning application 4/21/2369/0R1 to support condition 5 of the Construction management plan.

KEY

Approximate road area in view

Identified area of existing degradation

I Lee Clark from Cumbria Highways confirm that this survey of Nethertown Road is a true representation of the highway conditions on the 15/02/2023 @ 12.30pm