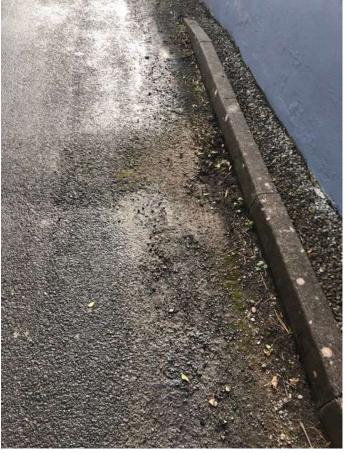

KEY

Approximate road area in view

Identified area of existing degradation

I Lee Clark from Cumbria Highways confirm that this survey of Nethertown Road is a true representation of the highway conditions on the 15/02/2023 @ 12.30pm