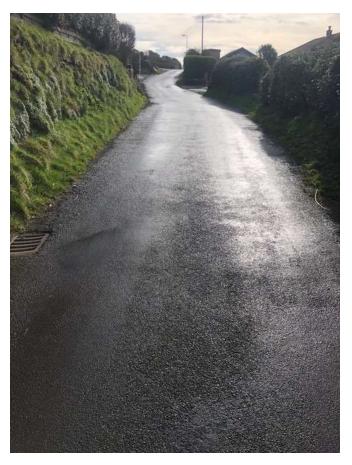

## Introduction

This photo survey has been conducted from the Egremont Road Junction along the Nethertown road to the site associated with planning application 4/21/2369/0R1 to support condition 5 of the Construction management plan.

KEY

Approximate road area in view

Identified area of existing degradation

I Lee Clark from Cumbria Highways confirm that this survey of Nethertown Road is a true representation of the highway conditions on the 15/02/2023 @ 12.30pm