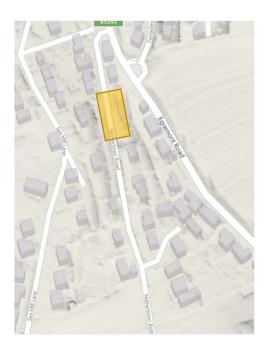

## LAND ADJACENT TO SOUTHRIGG, NETHERTOWN ROAD PRE-CONSTRUCTION ROAD SURVEY

Area: Nethertown road leading from Egremont Rd to Site. St Bees, Cumbria, CA27 0AY

Planning Refrence: 4/21/2369/0R1

Date of Road Survey: 15/02/23

## Introduction

This photo survey has been conducted from the Egremont Road Junction along the Nethertown road to the site associated with planning application 4/21/2369/0R1 to support condition 5 of the Construction management plan.