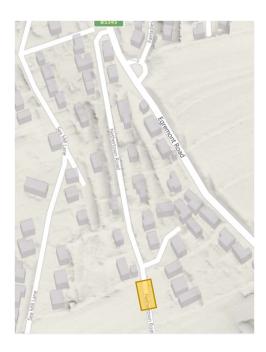

## LAND ADJACENT TO SOUTHRIGG, NETHERTOWN ROAD PRE-CONSTRUCTION ROAD SURVEY

Area: Nethertown road leading from Egremont Rd to Site. St Bees, Cumbria, CA27 0AY

Planning Refrence: 4/21/2369/0R1

Date of Road Survey: 15/02/23

## Introduction

This photo survey has been conducted from the Egremont Road Junction along the Nethertown road to the site associated with planning application 4/21/2369/0R1 to support condition 5 of the Construction management plan.