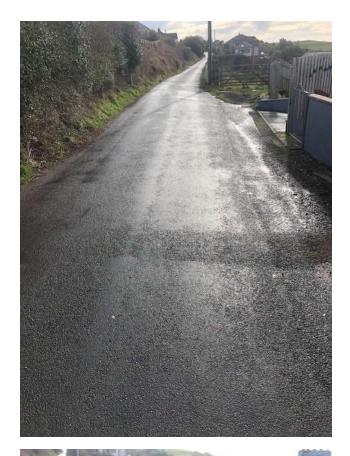

KEY

Approximate road area in view

Identified area of existing degradation

I Lee Clark from Cumbria Highways confirm that this survey of Nethertown Road is a true representation of the highway conditions on the 15/02/2023 @ 12.30pm