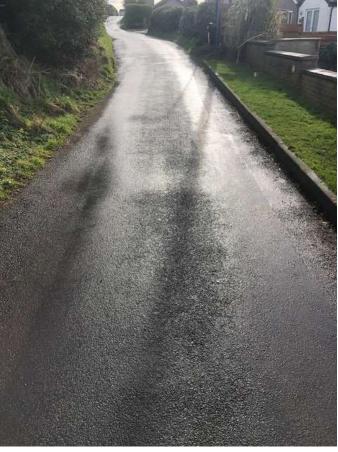

## Introduction

This photo survey has been conducted from the Egremont Road Junction along the Nethertown road to the site associated with planning application 4/21/2369/0R1 to support condition 5 of the Construction management plan.

KEY

Approximate road area in view

Identified area of existing degradation

I Lee Clark from Cumbria Highways confirm that this survey of Nethertown Road is a true representation of the highway conditions on the 15/02/2023 @ 12.30pm