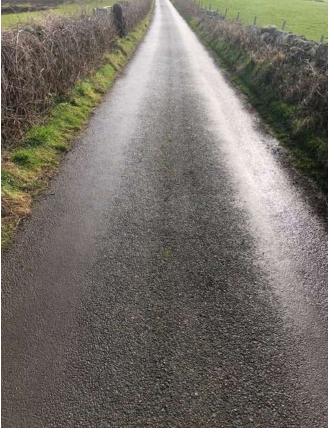

## Introduction

This photo survey has been conducted from the Egremont Road Junction along the Nethertown road to the site associated with planning application 4/21/2369/0R1 to support condition 5 of the Construction management plan.

KEY

Approximate road area in view

Identified area of existing degradation

I Lee Clark from Cumbria Highways confirm that this survey of Nethertown Road is a true representation of the highway conditions on the 15/02/2023 @ 12.30pm