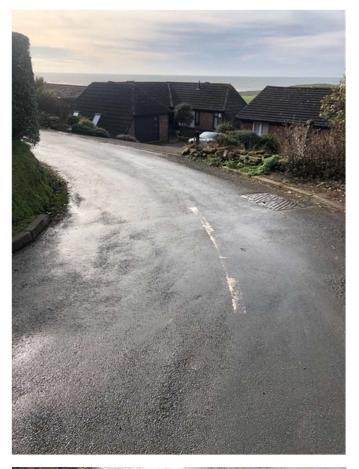

## LAND ADJACENT TO SOUTHRIGG, NETHERTOWN ROAD PRE-CONSTRUCTION ROAD SURVEY

Area: Nethertown road leading from Egremont Rd to Site. St Bees, Cumbria, CA27 0AY

Planning Refrence: 4/21/2369/0R1

Date of Road Survey: 15/02/23

## Introduction

This photo survey has been conducted from the Egremont Road Junction along the Nethertown road to the site associated with planning application 4/21/2369/0R1 to support condition 5 of the Construction management plan.

KEY

Approximate road area in view

Identified area of existing degradation

I Lee Clark from Cumbria Highways confirm that this survey of Nethertown Road is a true representation of the highway conditions on the 15/02/2023 @ 12.30pm