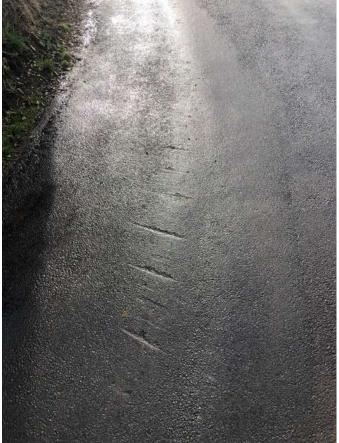

## LAND ADJACENT TO SOUTHRIGG, NETHERTOWN ROAD PRE-CONSTRUCTION ROAD SURVEY

Area: Nethertown road leading from Egremont Rd to Site. St Bees, Cumbria, CA27 0AY

Planning Refrence: 4/21/2369/0R1

Date of Road Survey: 15/02/23

## Introduction

This photo survey has been conducted from the Egremont Road Junction along the Nethertown road to the site associated with planning application 4/21/2369/0R1 to support condition 5 of the Construction management plan.

KEY

Approximate road area in view

Identified area of existing degradation

I Lee Clark from Cumbria Highways confirm that this survey of Nethertown Road is a true representation of the highway conditions on the 15/02/2023 @ 12.30pm