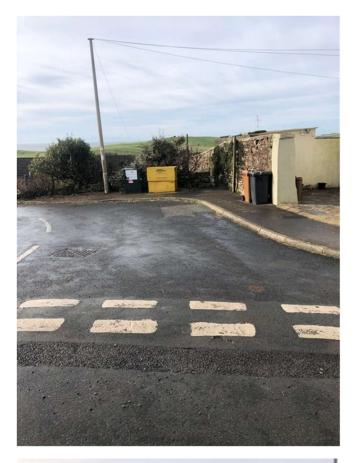

## Introduction

This photo survey has been conducted from the Egremont Road Junction along the Nethertown road to the site associated with planning application 4/21/2369/0R1 to support condition 5 of the Construction management plan.

KEY

Approximate road area in view

Identified area of existing degradation

I Lee Clark from Cumbria Highways confirm that this survey of Nethertown Road is a true representation of the highway conditions on the 15/02/2023 @ 12.30pm