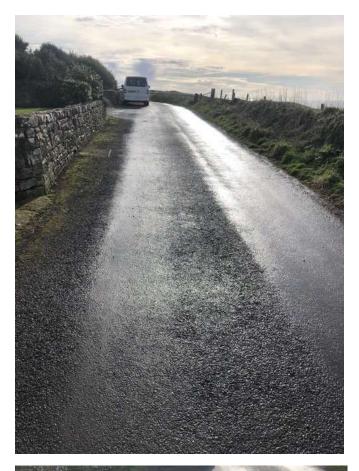

## Introduction

This photo survey has been conducted from the Egremont Road Junction along the Nethertown road to the site associated with planning application 4/21/2369/0R1 to support condition 5 of the Construction management plan.

KEY

Approximate road area in view

Identified area of existing degradation

I Lee Clark from Cumbria Highways confirm that this survey of Nethertown Road is a true representation of the highway conditions on the 15/02/2023 @ 12.30pm