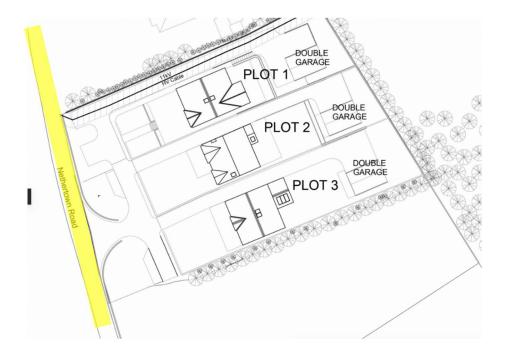

## Introduction

This photo survey has been conducted from the Egremont Road Junction along the Nethertown road to the site associated with planning application 4/21/2369/0R1 to support condition 5 of the Construction management plan.