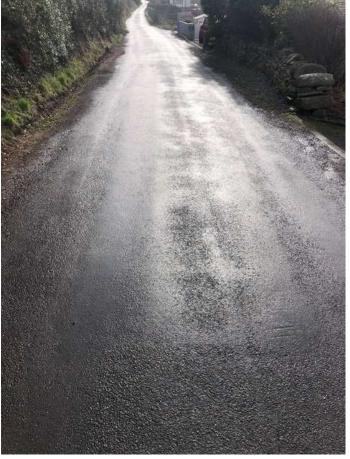

Cumbria county council Highway Representive: Lee Clark, Streetworks Comliance Officer

**Condition:** Damp

## Introduction

This photo survey has been conducted from the Egremont Road Junction along the Nethertown road to the site associated with planning application 4/21/2369/0R1 to support condition 5 of the Construction management plan.

KEY

Approximate road area in view

Identified area of existing degradation

I Lee Clark from Cumbria Highways confirm that this survey of Nethertown Road is a true representation of the highway conditions on the 15/02/2023 @ 12.30pm