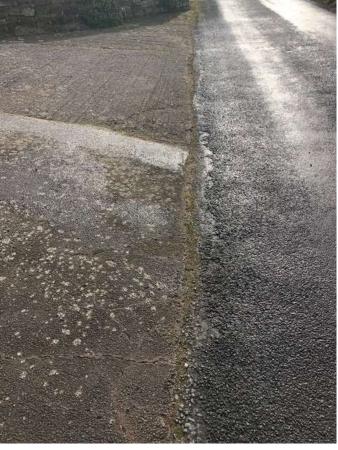

Cumbria county council Highway Representive: Lee Clark, Streetworks Comliance Officer

**Condition:** Damp

KEY

Approximate road area in view

Identified area of existing degradation

I Lee Clark from Cumbria Highways confirm that this survey of Nethertown Road is a true representation of the highway conditions on the 15/02/2023 @ 12.30pm