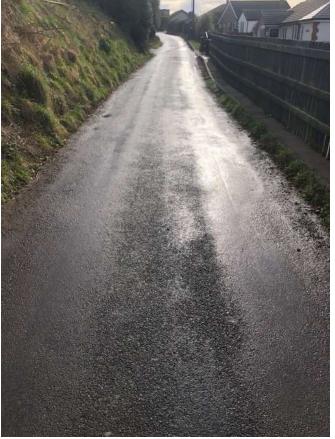

## Introduction

This photo survey has been conducted from the Egremont Road Junction along the Nethertown road to the site associated with planning application 4/21/2369/0R1 to support condition 5 of the Construction management plan.

KEY

Approximate road area in view

Identified area of existing degradation

I Lee Clark from Cumbria Highways confirm that this survey of Nethertown Road is a true representation of the highway conditions on the 15/02/2023 @ 12.30pm