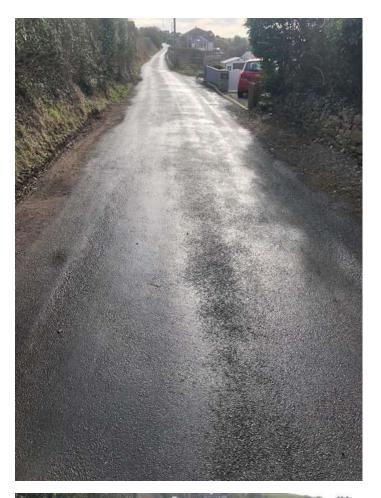

## Introduction

This photo survey has been conducted from the Egremont Road Junction along the Nethertown road to the site associated with planning application 4/21/2369/0R1 to support condition 5 of the Construction management plan.

KEY

Approximate road area in view

Identified area of existing degradation

I Lee Clark from Cumbria Highways confirm that this survey of Nethertown Road is a true representation of the highway conditions on the 15/02/2023 @ 12.30pm