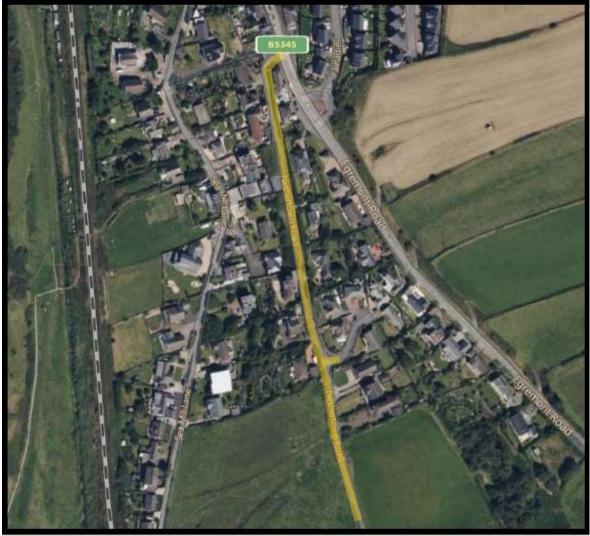

## LAND ADJACENT TO SOUTHRIGG, NETHERTOWN ROAD PRE-CONSTRUCTION ROAD SURVEY

Area: Nethertown road leading from Egremont Rd to Site. St Bees, Cumbria, CA27 0AY

Planning Refrence: 4/21/2369/0R1

Date of Road Survey: 15/02/23

## Introduction

This photo survey has been conducted from the Egremont Road Junction along the Nethertown road to the site associated with planning application 4/21/2369/0R1 to support condition 5 of the Construction management plan.