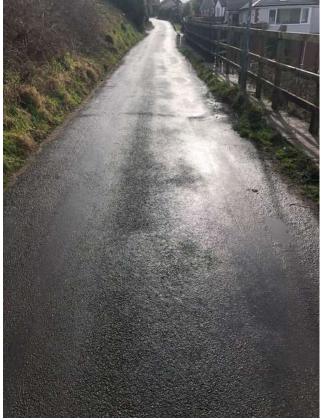

Cumbria county council Highway Representive: Lee Clark, Streetworks Comliance Officer

**Condition:** Damp

## Introduction

This photo survey has been conducted from the Egremont Road Junction along the Nethertown road to the site associated with planning application 4/21/2369/0R1 to support condition 5 of the Construction management plan.

KEY

Approximate road area in view

Identified area of existing degradation

I Lee Clark from Cumbria Highways confirm that this survey of Nethertown Road is a true representation of the highway conditions on the 15/02/2023 @ 12.30pm