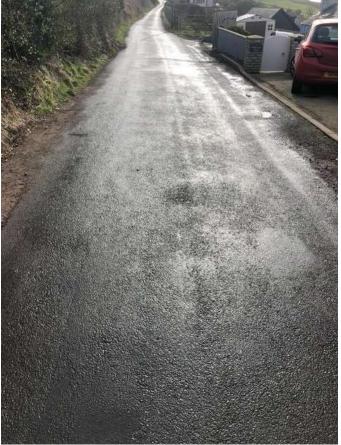

## Introduction

This photo survey has been conducted from the Egremont Road Junction along the Nethertown road to the site associated with planning application 4/21/2369/0R1 to support condition 5 of the Construction management plan.

KEY

Approximate road area in view

Identified area of existing degradation

I Lee Clark from Cumbria Highways confirm that this survey of Nethertown Road is a true representation of the highway conditions on the 15/02/2023 @ 12.30pm