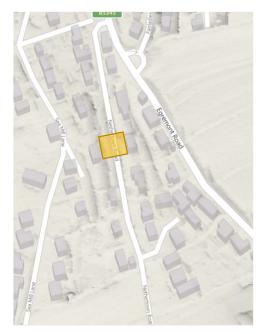

## LAND ADJACENT TO SOUTHRIGG, NETHERTOWN ROAD PRE-CONSTRUCTION ROAD SURVEY

Area: Nethertown road leading from Egremont Rd to Site. St Bees, Cumbria, CA27 0AY

Planning Refrence: 4/21/2369/0R1

Date of Road Survey: 15/02/23

## Introduction

This photo survey has been conducted from the Egremont Road Junction along the Nethertown road to the site associated with planning application 4/21/2369/0R1 to support condition 5 of the Construction management plan.