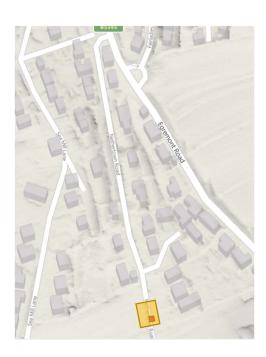

## LAND ADJACENT TO SOUTHRIGG, NETHERTOWN ROAD PRE-CONSTRUCTION ROAD SURVEY

Area: Nethertown road leading from Egremont Rd to Site. St Bees, Cumbria, CA27 0AY

Planning Refrence: 4/21/2369/0R1

Date of Road Survey: 15/02/23

## Introduction

This photo survey has been conducted from the Egremont Road Junction along the Nethertown road to the site associated with planning application 4/21/2369/0R1 to support condition 5 of the Construction management plan.

KEY

Approximate road area in view

Identified area of existing degradation

I Lee Clark from Cumbria Highways confirm that this survey of Nethertown Road is a true representation of the highway conditions on the 15/02/2023 @ 12.30pm