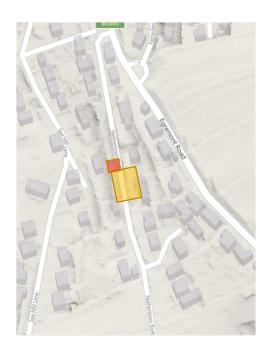

## LAND ADJACENT TO SOUTHRIGG, NETHERTOWN ROAD PRE-CONSTRUCTION ROAD SURVEY

Area: Nethertown road leading from Egremont Rd to Site. St Bees, Cumbria, CA27 0AY

Planning Refrence: 4/21/2369/0R1

Date of Road Survey: 15/02/23

## Introduction

This photo survey has been conducted from the Egremont Road Junction along the Nethertown road to the site associated with planning application 4/21/2369/0R1 to support condition 5 of the Construction management plan.