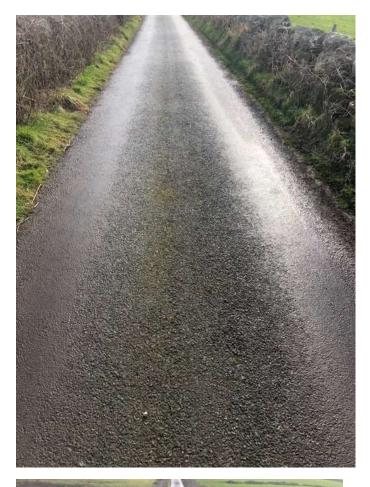

## Introduction

This photo survey has been conducted from the Egremont Road Junction along the Nethertown road to the site associated with planning application 4/21/2369/0R1 to support condition 5 of the Construction management plan.

KEY

Approximate road area in view

Identified area of existing degradation

I Lee Clark from Cumbria Highways confirm that this survey of Nethertown Road is a true representation of the highway conditions on the 15/02/2023 @ 12.30pm