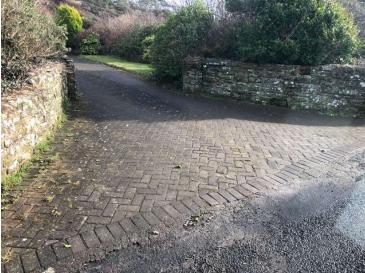

## Introduction

This photo survey has been conducted from the Egremont Road Junction along the Nethertown road to the site associated with planning application 4/21/2369/0R1 to support condition 5 of the Construction management plan.

KEY

Approximate road area in view

Identified area of existing degradation

I Lee Clark from Cumbria Highways confirm that this survey of Nethertown Road is a true representation of the highway conditions on the 15/02/2023 @ 12.30pm