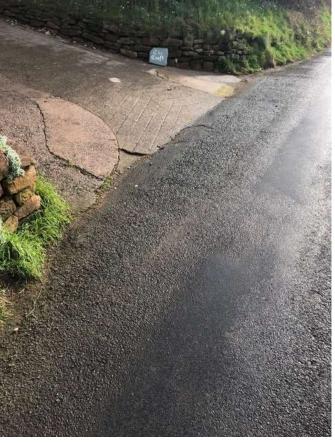

## Introduction

This photo survey has been conducted from the Egremont Road Junction along the Nethertown road to the site associated with planning application 4/21/2369/0R1 to support condition 5 of the Construction management plan.

KEY

Approximate road area in view

Identified area of existing degradation

I Lee Clark from Cumbria Highways confirm that this survey of Nethertown Road is a true representation of the highway conditions on the 15/02/2023 @ 12.30pm