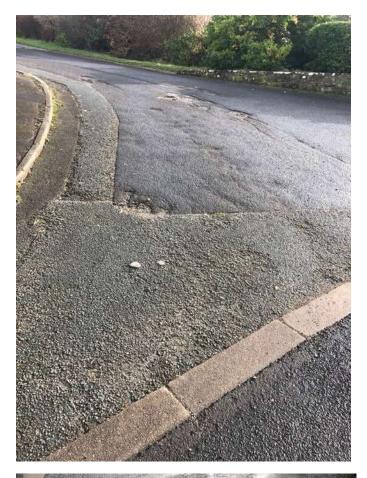

## Introduction

This photo survey has been conducted from the Egremont Road Junction along the Nethertown road to the site associated with planning application 4/21/2369/0R1 to support condition 5 of the Construction management plan.

KEY

Approximate road area in view

Identified area of existing degradation

I Lee Clark from Cumbria Highways confirm that this survey of Nethertown Road is a true representation of the highway conditions on the 15/02/2023 @ 12.30pm