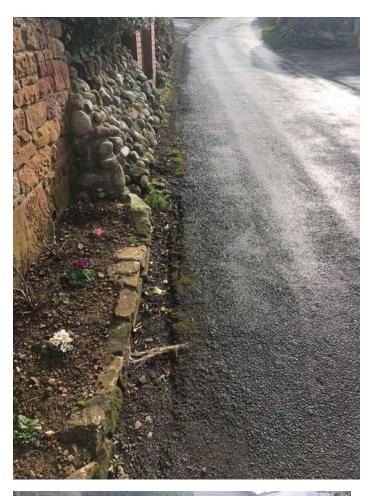

KEY

Approximate road area in view

Identified area of existing degradation

I Lee Clark from Cumbria Highways confirm that this survey of Nethertown Road is a true representation of the highway conditions on the 15/02/2023 @ 12.30pm