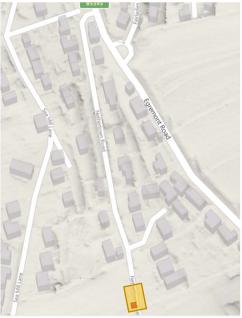

## LAND ADJACENT TO SOUTHRIGG, NETHERTOWN ROAD PRE-CONSTRUCTION ROAD SURVEY

Area: Nethertown road leading from Egremont Rd to Site. St Bees, Cumbria, CA27 0AY

Planning Refrence: 4/21/2369/0R1

Date of Road Survey: 15/02/23

## Introduction

This photo survey has been conducted from the Egremont Road Junction along the Nethertown road to the site associated with planning application 4/21/2369/0R1 to support condition 5 of the Construction management plan.

KEY

Approximate road area in view

Identified area of existing degradation

I Lee Clark from Cumbria Highways confirm that this survey of Nethertown Road is a true representation of the highway conditions on the 15/02/2023 @ 12.30pm