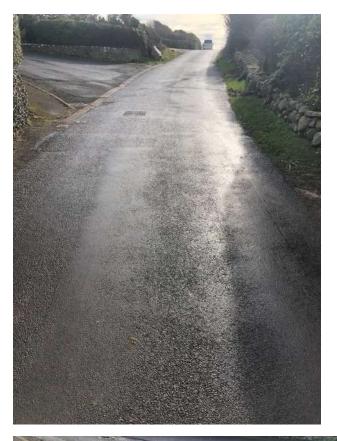

## Introduction

This photo survey has been conducted from the Egremont Road Junction along the Nethertown road to the site associated with planning application 4/21/2369/0R1 to support condition 5 of the Construction management plan.