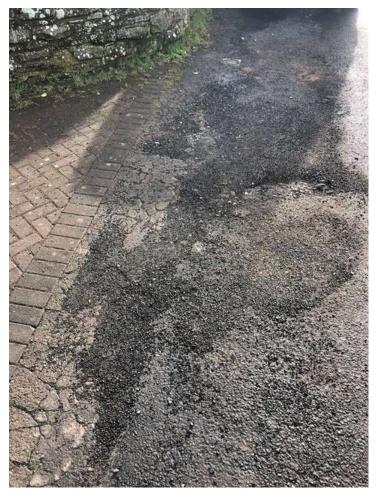

KEY

Approximate road area in view

Identified area of existing degradation

I Lee Clark from Cumbria Highways confirm that this survey of Nethertown Road is a true representation of the highway conditions on the 15/02/2023 @ 12.30pm