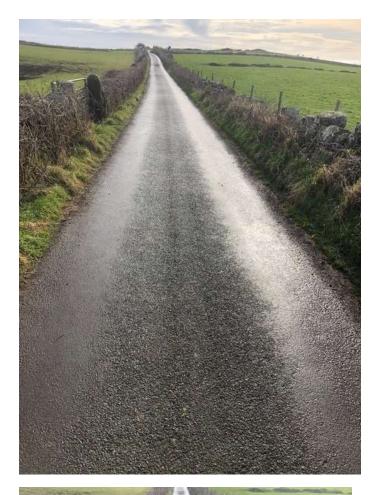

## Introduction

This photo survey has been conducted from the Egremont Road Junction along the Nethertown road to the site associated with planning application 4/21/2369/0R1 to support condition 5 of the Construction management plan.

KEY

Approximate road area in view

Identified area of existing degradation

I Lee Clark from Cumbria Highways confirm that this survey of Nethertown Road is a true representation of the highway conditions on the 15/02/2023 @ 12.30pm