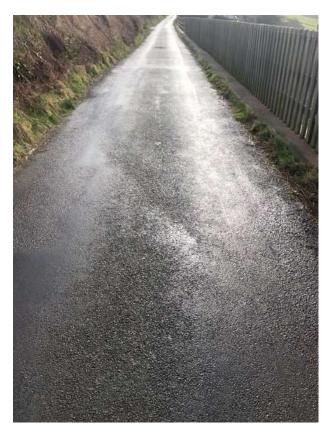

Cumbria county council Highway Representive: Lee Clark, Streetworks Comliance Officer

**Condition:** Damp

KEY

Approximate road area in view

Identified area of existing degradation

I Lee Clark from Cumbria Highways confirm that this survey of Nethertown Road is a true representation of the highway conditions on the 15/02/2023 @ 12.30pm