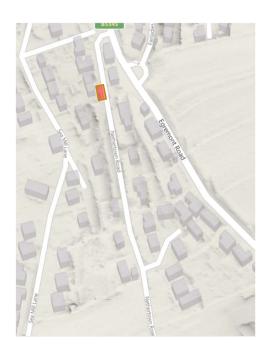

## LAND ADJACENT TO SOUTHRIGG, NETHERTOWN ROAD PRE-CONSTRUCTION ROAD SURVEY

Area: Nethertown road leading from Egremont Rd to Site. St Bees, Cumbria, CA27 0AY

Planning Refrence: 4/21/2369/0R1

Date of Road Survey: 15/02/23

## Introduction

This photo survey has been conducted from the Egremont Road Junction along the Nethertown road to the site associated with planning application 4/21/2369/0R1 to support condition 5 of the Construction management plan.