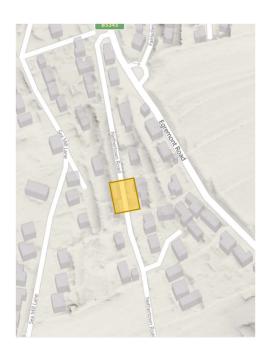

KEY

Approximate road area in view

Identified area of existing degradation

I Lee Clark from Cumbria Highways confirm that this survey of Nethertown Road is a true representation of the highway conditions on the 15/02/2023 @ 12.30pm