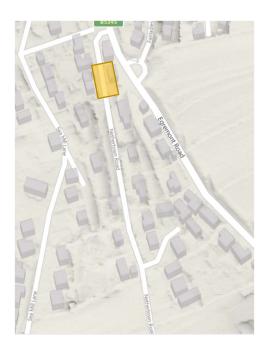

## LAND ADJACENT TO SOUTHRIGG, NETHERTOWN ROAD PRE-CONSTRUCTION ROAD SURVEY

Area: Nethertown road leading from Egremont Rd to Site. St Bees, Cumbria, CA27 0AY

Planning Refrence: 4/21/2369/0R1

Date of Road Survey: 15/02/23

## Introduction

This photo survey has been conducted from the Egremont Road Junction along the Nethertown road to the site associated with planning application 4/21/2369/0R1 to support condition 5 of the Construction management plan.