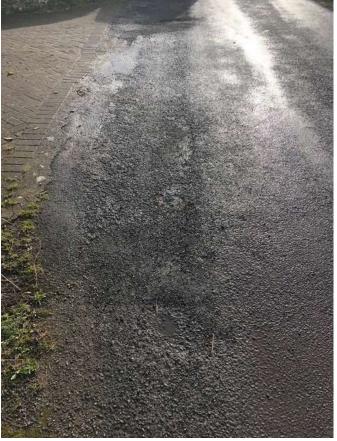

KEY

Approximate road area in view

Identified area of existing degradation

I Lee Clark from Cumbria Highways confirm that this survey of Nethertown Road is a true representation of the highway conditions on the 15/02/2023 @ 12.30pm