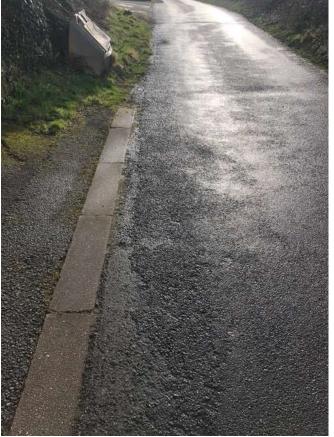

KEY

Approximate road area in view

Identified area of existing degradation

I Lee Clark from Cumbria Highways confirm that this survey of Nethertown Road is a true representation of the highway conditions on the 15/02/2023 @ 12.30pm