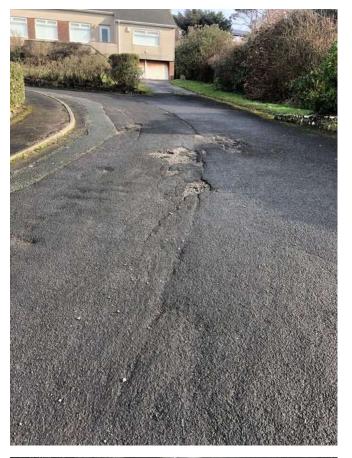

KEY

Approximate road area in view

Identified area of existing degradation

I Lee Clark from Cumbria Highways confirm that this survey of Nethertown Road is a true representation of the highway conditions on the 15/02/2023 @ 12.30pm