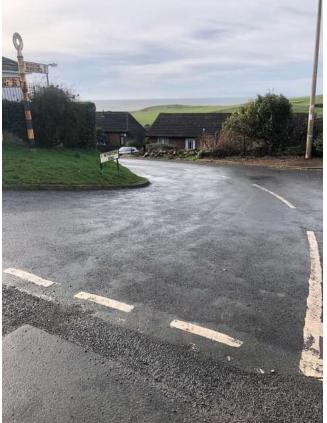

## Introduction

This photo survey has been conducted from the Egremont Road Junction along the Nethertown road to the site associated with planning application 4/21/2369/0R1 to support condition 5 of the Construction management plan.

KEY

Approximate road area in view

Identified area of existing degradation

I Lee Clark from Cumbria Highways confirm that this survey of Nethertown Road is a true representation of the highway conditions on the 15/02/2023 @ 12.30pm