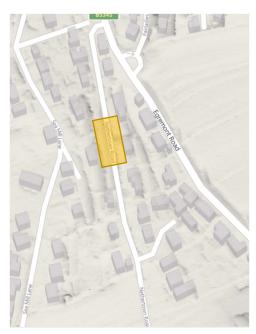

## LAND ADJACENT TO SOUTHRIGG, NETHERTOWN ROAD PRE-CONSTRUCTION ROAD SURVEY

Area: Nethertown road leading from Egremont Rd to Site. St Bees, Cumbria, CA27 0AY

Planning Refrence: 4/21/2369/0R1

Date of Road Survey: 15/02/23

## Introduction

This photo survey has been conducted from the Egremont Road Junction along the Nethertown road to the site associated with planning application 4/21/2369/0R1 to support condition 5 of the Construction management plan.