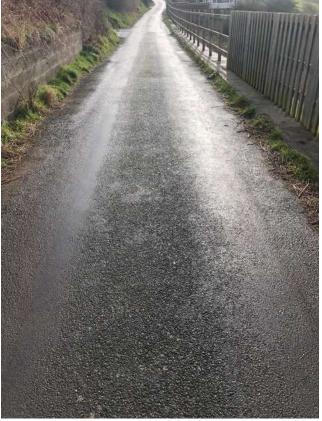

## Introduction

This photo survey has been conducted from the Egremont Road Junction along the Nethertown road to the site associated with planning application 4/21/2369/0R1 to support condition 5 of the Construction management plan.

KEY

Approximate road area in view

Identified area of existing degradation

I Lee Clark from Cumbria Highways confirm that this survey of Nethertown Road is a true representation of the highway conditions on the 15/02/2023 @ 12.30pm