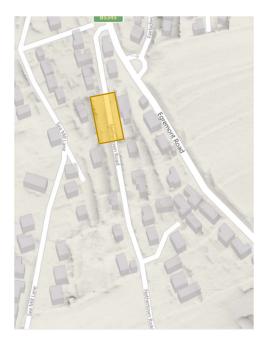

## LAND ADJACENT TO SOUTHRIGG, NETHERTOWN ROAD PRE-CONSTRUCTION ROAD SURVEY

Area: Nethertown road leading from Egremont Rd to Site. St Bees, Cumbria, CA27 0AY

Planning Refrence: 4/21/2369/0R1

Date of Road Survey: 15/02/23

## Introduction

This photo survey has been conducted from the Egremont Road Junction along the Nethertown road to the site associated with planning application 4/21/2369/0R1 to support condition 5 of the Construction management plan.