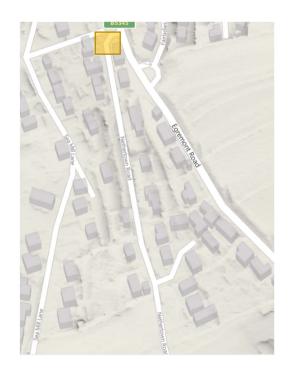

## LAND ADJACENT TO SOUTHRIGG, NETHERTOWN ROAD PRE-CONSTRUCTION ROAD SURVEY

Area: Nethertown road leading from Egremont Rd to Site. St Bees, Cumbria, CA27 0AY

Planning Refrence: 4/21/2369/0R1

Date of Road Survey: 15/02/23

## Introduction

This photo survey has been conducted from the Egremont Road Junction along the Nethertown road to the site associated with planning application 4/21/2369/0R1 to support condition 5 of the Construction management plan.

KEY

Approximate road area in view

Identified area of existing degradation

I Lee Clark from Cumbria Highways confirm that this survey of Nethertown Road is a true representation of the highway conditions on the 15/02/2023 @ 12.30pm