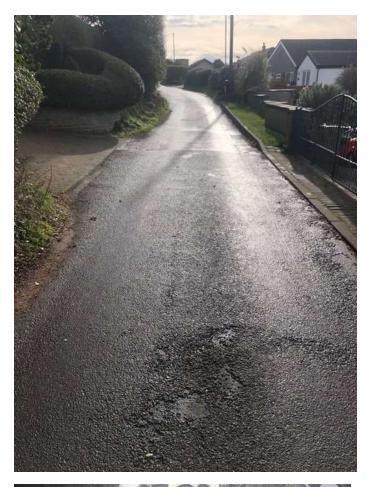

## Introduction

This photo survey has been conducted from the Egremont Road Junction along the Nethertown road to the site associated with planning application 4/21/2369/0R1 to support condition 5 of the Construction management plan.

KEY

Approximate road area in view

Identified area of existing degradation

I Lee Clark from Cumbria Highways confirm that this survey of Nethertown Road is a true representation of the highway conditions on the 15/02/2023 @ 12.30pm