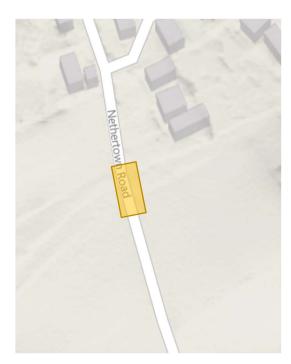

## LAND ADJACENT TO SOUTHRIGG, NETHERTOWN ROAD PRE-CONSTRUCTION ROAD SURVEY

Area: Nethertown road leading from Egremont Rd to Site. St Bees, Cumbria, CA27 0AY

Planning Refrence: 4/21/2369/0R1

Date of Road Survey: 15/02/23

## Introduction

This photo survey has been conducted from the Egremont Road Junction along the Nethertown road to the site associated with planning application 4/21/2369/0R1 to support condition 5 of the Construction management plan.