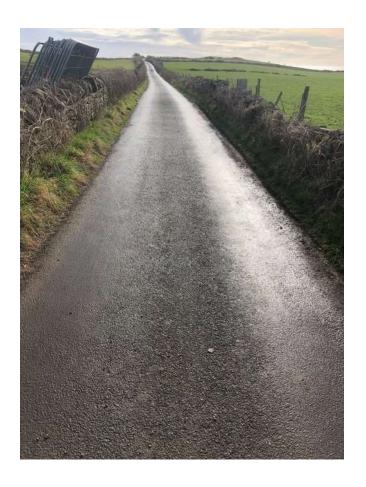

## Introduction

This photo survey has been conducted from the Egremont Road Junction along the Nethertown road to the site associated with planning application 4/21/2369/0R1 to support condition 5 of the Construction management plan.

KEY

Approximate road area in view

Identified area of existing degradation

I Lee Clark from Cumbria Highways confirm that this survey of Nethertown Road is a true representation of the highway conditions on the 15/02/2023 @ 12.30pm