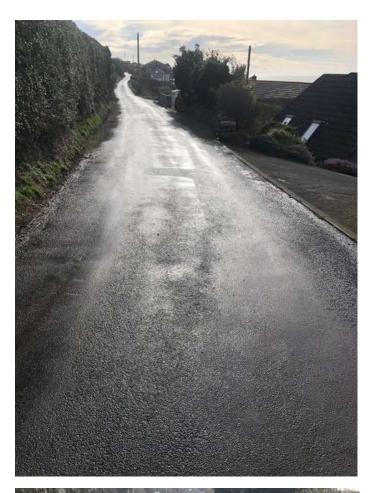

Cumbria county council Highway Representive: Lee Clark, Streetworks Comliance Officer

**Condition:** Damp

## Introduction

This photo survey has been conducted from the Egremont Road Junction along the Nethertown road to the site associated with planning application 4/21/2369/0R1 to support condition 5 of the Construction management plan.

KEY

Approximate road area in view

Identified area of existing degradation

I Lee Clark from Cumbria Highways confirm that this survey of Nethertown Road is a true representation of the highway conditions on the 15/02/2023 @ 12.30pm