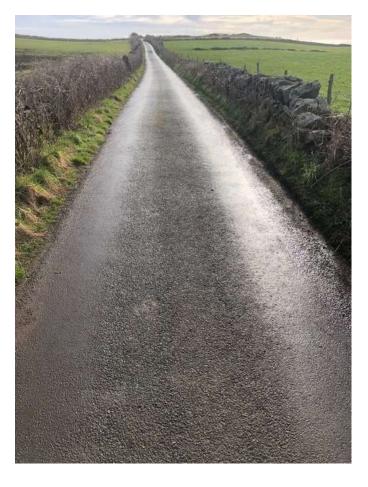

## Introduction

This photo survey has been conducted from the Egremont Road Junction along the Nethertown road to the site associated with planning application 4/21/2369/0R1 to support condition 5 of the Construction management plan.

KEY

Approximate road area in view

Identified area of existing degradation

I Lee Clark from Cumbria Highways confirm that this survey of Nethertown Road is a true representation of the highway conditions on the 15/02/2023 @ 12.30pm