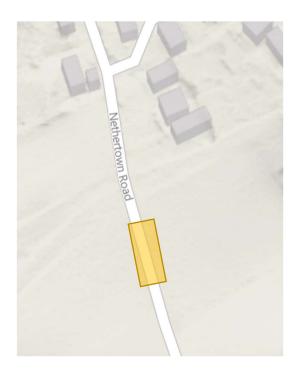

## LAND ADJACENT TO SOUTHRIGG, NETHERTOWN ROAD PRE-CONSTRUCTION ROAD SURVEY

Area: Nethertown road leading from Egremont Rd to Site. St Bees, Cumbria, CA27 0AY

Planning Refrence: 4/21/2369/0R1

Date of Road Survey: 15/02/23

## Introduction

This photo survey has been conducted from the Egremont Road Junction along the Nethertown road to the site associated with planning application 4/21/2369/0R1 to support condition 5 of the Construction management plan.