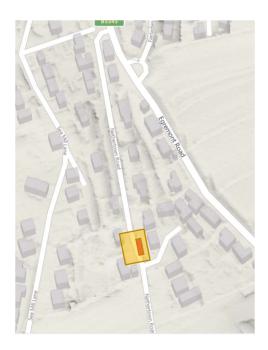

## LAND ADJACENT TO SOUTHRIGG, NETHERTOWN ROAD PRE-CONSTRUCTION ROAD SURVEY

Area: Nethertown road leading from Egremont Rd to Site. St Bees, Cumbria, CA27 0AY

Planning Refrence: 4/21/2369/0R1

Date of Road Survey: 15/02/23

## Introduction

This photo survey has been conducted from the Egremont Road Junction along the Nethertown road to the site associated with planning application 4/21/2369/0R1 to support condition 5 of the Construction management plan.

KEY

Approximate road area in view

Identified area of existing degradation

I Lee Clark from Cumbria Highways confirm that this survey of Nethertown Road is a true representation of the highway conditions on the 15/02/2023 @ 12.30pm