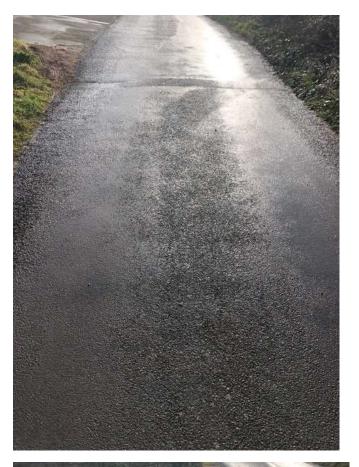

Cumbria county council Highway Representive: Lee Clark, Streetworks Comliance Officer

**Condition:** Damp

KEY

Approximate road area in view

Identified area of existing degradation

I Lee Clark from Cumbria Highways confirm that this survey of Nethertown Road is a true representation of the highway conditions on the 15/02/2023 @ 12.30pm