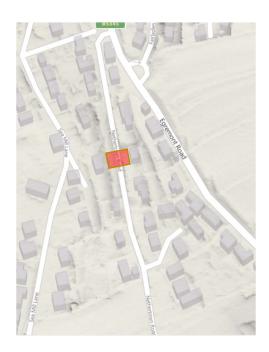

## LAND ADJACENT TO SOUTHRIGG, NETHERTOWN ROAD PRE-CONSTRUCTION ROAD SURVEY

Area: Nethertown road leading from Egremont Rd to Site. St Bees, Cumbria, CA27 0AY

Planning Refrence: 4/21/2369/0R1

Date of Road Survey: 15/02/23

## Introduction

This photo survey has been conducted from the Egremont Road Junction along the Nethertown road to the site associated with planning application 4/21/2369/0R1 to support condition 5 of the Construction management plan.