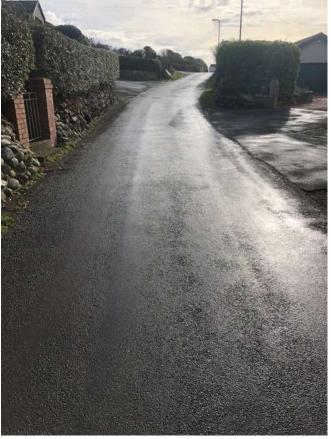

## Introduction

This photo survey has been conducted from the Egremont Road Junction along the Nethertown road to the site associated with planning application 4/21/2369/0R1 to support condition 5 of the Construction management plan.

KEY

Approximate road area in view

Identified area of existing degradation

I Lee Clark from Cumbria Highways confirm that this survey of Nethertown Road is a true representation of the highway conditions on the 15/02/2023 @ 12.30pm