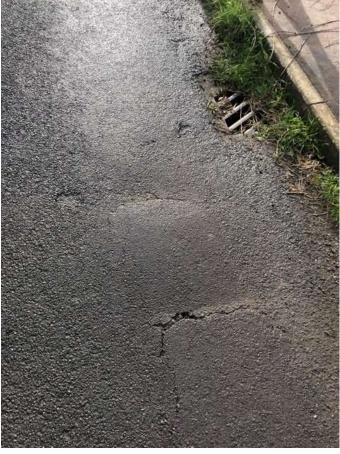

## Introduction

This photo survey has been conducted from the Egremont Road Junction along the Nethertown road to the site associated with planning application 4/21/2369/0R1 to support condition 5 of the Construction management plan.

KEY

Approximate road area in view

Identified area of existing degradation

I Lee Clark from Cumbria Highways confirm that this survey of Nethertown Road is a true representation of the highway conditions on the 15/02/2023 @ 12.30pm