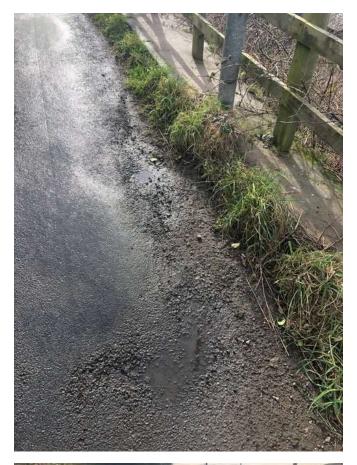

## Introduction

This photo survey has been conducted from the Egremont Road Junction along the Nethertown road to the site associated with planning application 4/21/2369/0R1 to support condition 5 of the Construction management plan.

KEY

Approximate road area in view

Identified area of existing degradation

I Lee Clark from Cumbria Highways confirm that this survey of Nethertown Road is a true representation of the highway conditions on the 15/02/2023 @ 12.30pm