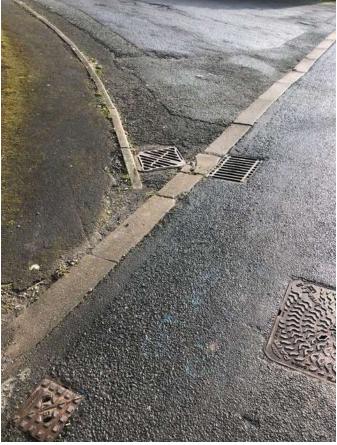

## Introduction

This photo survey has been conducted from the Egremont Road Junction along the Nethertown road to the site associated with planning application 4/21/2369/0R1 to support condition 5 of the Construction management plan.