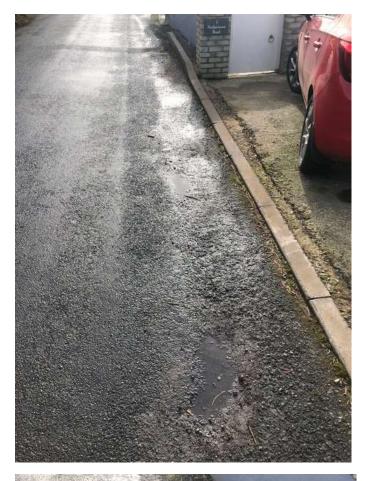

## Introduction

This photo survey has been conducted from the Egremont Road Junction along the Nethertown road to the site associated with planning application 4/21/2369/0R1 to support condition 5 of the Construction management plan.

KEY

Approximate road area in view

Identified area of existing degradation

I Lee Clark from Cumbria Highways confirm that this survey of Nethertown Road is a true representation of the highway conditions on the 15/02/2023 @ 12.30pm