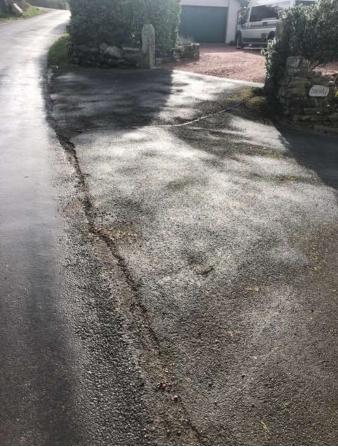

KEY

Approximate road area in view

Identified area of existing degradation

I Lee Clark from Cumbria Highways confirm that this survey of Nethertown Road is a true representation of the highway conditions on the 15/02/2023 @ 12.30pm