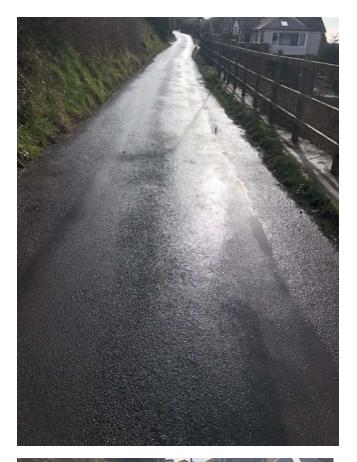

Cumbria county council Highway Representive: Lee Clark, Streetworks Comliance Officer

**Condition:** Damp

## Introduction

This photo survey has been conducted from the Egremont Road Junction along the Nethertown road to the site associated with planning application 4/21/2369/0R1 to support condition 5 of the Construction management plan.

KEY

Approximate road area in view

Identified area of existing degradation

I Lee Clark from Cumbria Highways confirm that this survey of Nethertown Road is a true representation of the highway conditions on the 15/02/2023 @ 12.30pm