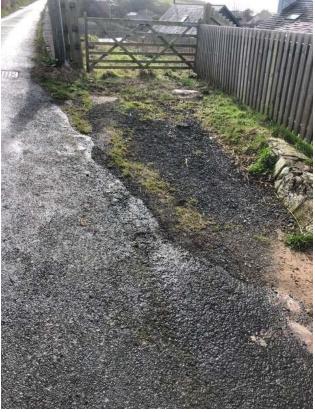

KEY

Approximate road area in view

Identified area of existing degradation

I Lee Clark from Cumbria Highways confirm that this survey of Nethertown Road is a true representation of the highway conditions on the 15/02/2023 @ 12.30pm