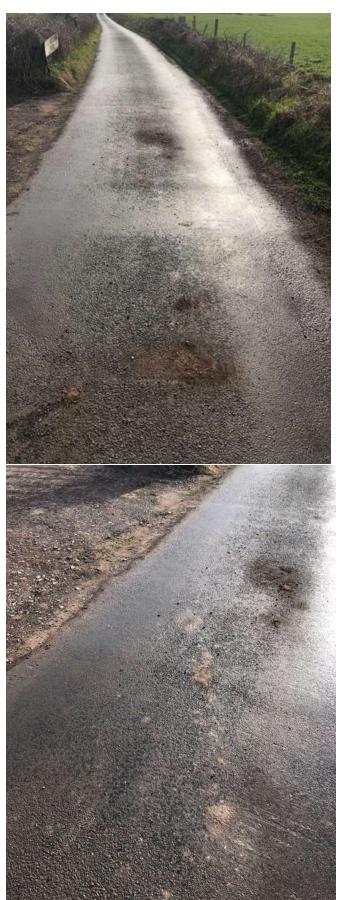

## Introduction

This photo survey has been conducted from the Egremont Road Junction along the Nethertown road to the site associated with planning application 4/21/2369/0R1 to support condition 5 of the Construction management plan.

KEY

Approximate road area in view

Identified area of existing degradation

I Lee Clark from Cumbria Highways confirm that this survey of Nethertown Road is a true representation of the highway conditions on the 15/02/2023 @ 12.30pm