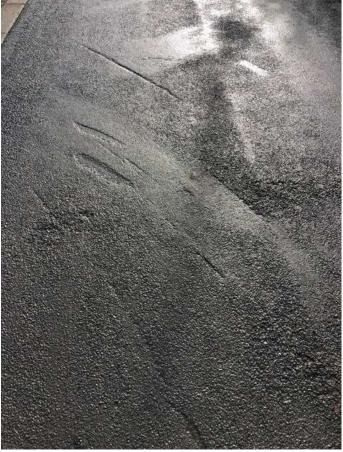

KEY

Approximate road area in view

Identified area of existing degradation

I Lee Clark from Cumbria Highways confirm that this survey of Nethertown Road is a true representation of the highway conditions on the 15/02/2023 @ 12.30pm