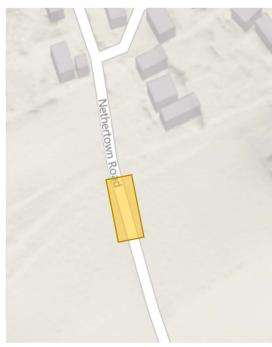

## LAND ADJACENT TO SOUTHRIGG, NETHERTOWN ROAD PRE-CONSTRUCTION ROAD SURVEY

Area: Nethertown road leading from Egremont Rd to Site. St Bees, Cumbria, CA27 0AY

Planning Refrence: 4/21/2369/0R1

Date of Road Survey: 15/02/23

## Introduction

This photo survey has been conducted from the Egremont Road Junction along the Nethertown road to the site associated with planning application 4/21/2369/0R1 to support condition 5 of the Construction management plan.