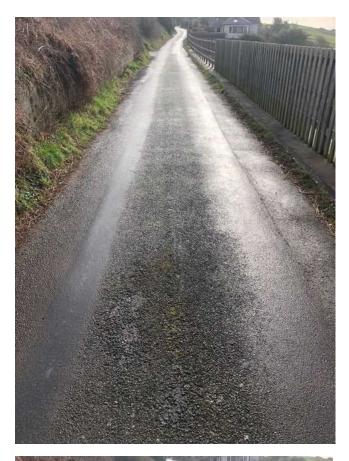

## Introduction

This photo survey has been conducted from the Egremont Road Junction along the Nethertown road to the site associated with planning application 4/21/2369/0R1 to support condition 5 of the Construction management plan.

KEY

Approximate road area in view

Identified area of existing degradation

I Lee Clark from Cumbria Highways confirm that this survey of Nethertown Road is a true representation of the highway conditions on the 15/02/2023 @ 12.30pm