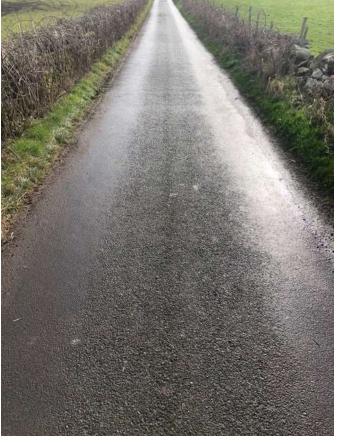

## Introduction

This photo survey has been conducted from the Egremont Road Junction along the Nethertown road to the site associated with planning application 4/21/2369/0R1 to support condition 5 of the Construction management plan.

KEY

Approximate road area in view

Identified area of existing degradation

I Lee Clark from Cumbria Highways confirm that this survey of Nethertown Road is a true representation of the highway conditions on the 15/02/2023 @ 12.30pm