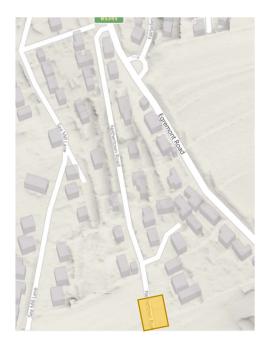

KEY

Approximate road area in view

Identified area of existing degradation

I Lee Clark from Cumbria Highways confirm that this survey of Nethertown Road is a true representation of the highway conditions on the 15/02/2023 @ 12.30pm