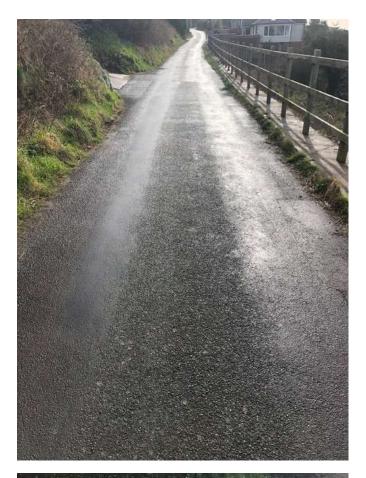

## Introduction

This photo survey has been conducted from the Egremont Road Junction along the Nethertown road to the site associated with planning application 4/21/2369/0R1 to support condition 5 of the Construction management plan.

KEY

Approximate road area in view

Identified area of existing degradation

I Lee Clark from Cumbria Highways confirm that this survey of Nethertown Road is a true representation of the highway conditions on the 15/02/2023 @ 12.30pm