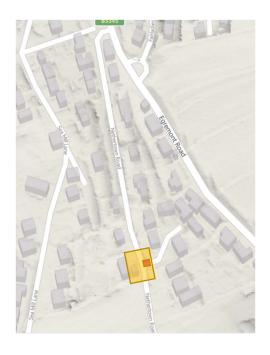

## LAND ADJACENT TO SOUTHRIGG, NETHERTOWN ROAD PRE-CONSTRUCTION ROAD SURVEY

Area: Nethertown road leading from Egremont Rd to Site. St Bees, Cumbria, CA27 0AY

Planning Refrence: 4/21/2369/0R1

Date of Road Survey: 15/02/23

## Introduction

This photo survey has been conducted from the Egremont Road Junction along the Nethertown road to the site associated with planning application 4/21/2369/0R1 to support condition 5 of the Construction management plan.