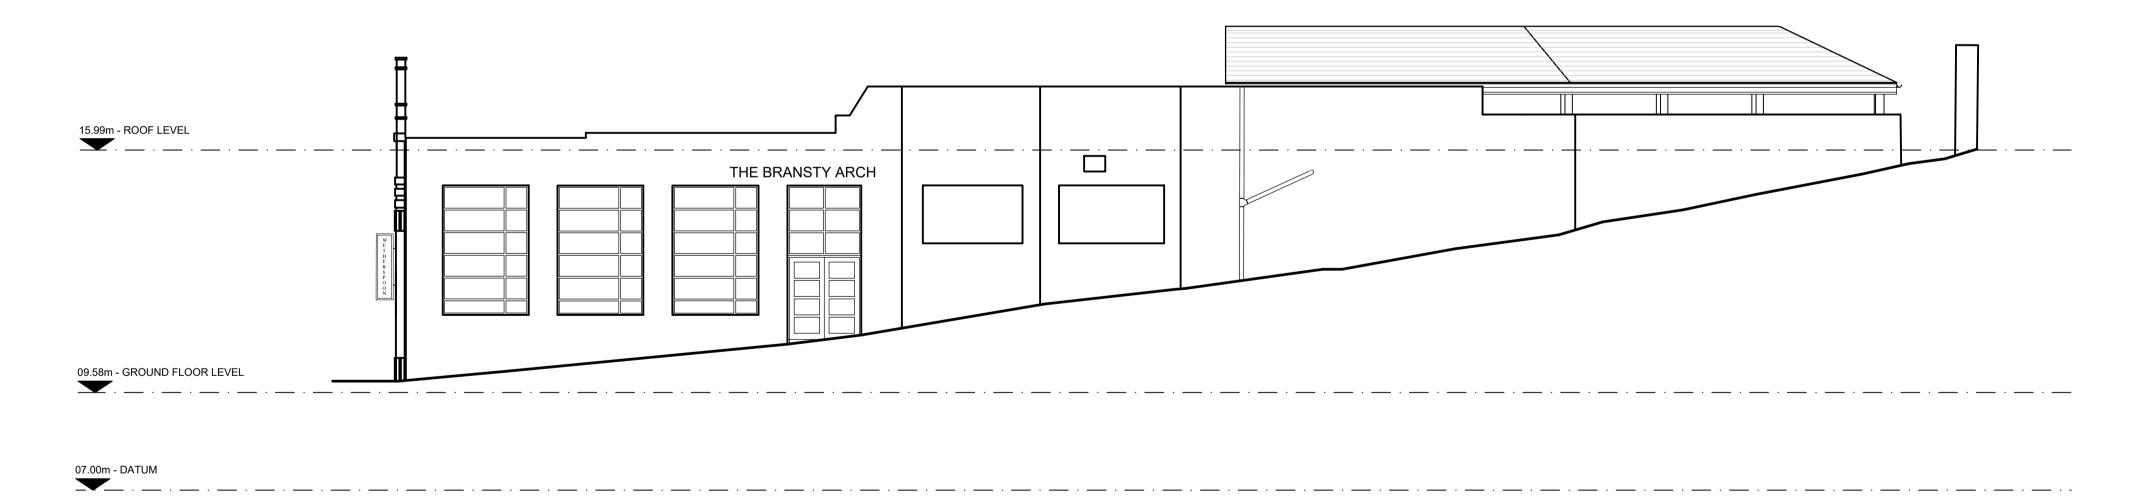

## PROPOSED SIDE ELEVATION

Scale 1:100

| RE | V | SI | 0 | NS |
|----|---|----|---|----|
|    |   |    |   |    |

-

FIRST ISSUE

Do not scale from this drawing. All dimensions to be checked on site prior to manufacture and construction. This drawing is the property of Harrison Ince Holdings Limited and should not be reproduced without permission. All discrepancies to be brought to the attention of the architect immediately. This drawing is to be read in conjunction with the specification / bill of quantities and related drawings.

## FOR TENDER @1:100 scale 0 1m 0.5m 2m 10m HARRISON INCE ARCHITECTS INTERIOR DESIGNERS JD WETHERSPOON PLC CLIENT THE BRANSTY ARCH BRANTY ROW, WHITEHAVEN, CA28 7XE PROPOSED ELEVATIONS TITLE SCALE 1:100 @ A1 DATE JULY 2021 SUN HOUSE 2-4 LITTLE PETER STREET KNOTT MILL MANCHESTER M15 4PS TEL: 0161 236 3650 EMAIL: enquiries@harrison-ince.co.uk ЈОВ NO. PN4243-05 DWG. NO. AV03 DRAWN CAD/OC CHECKED