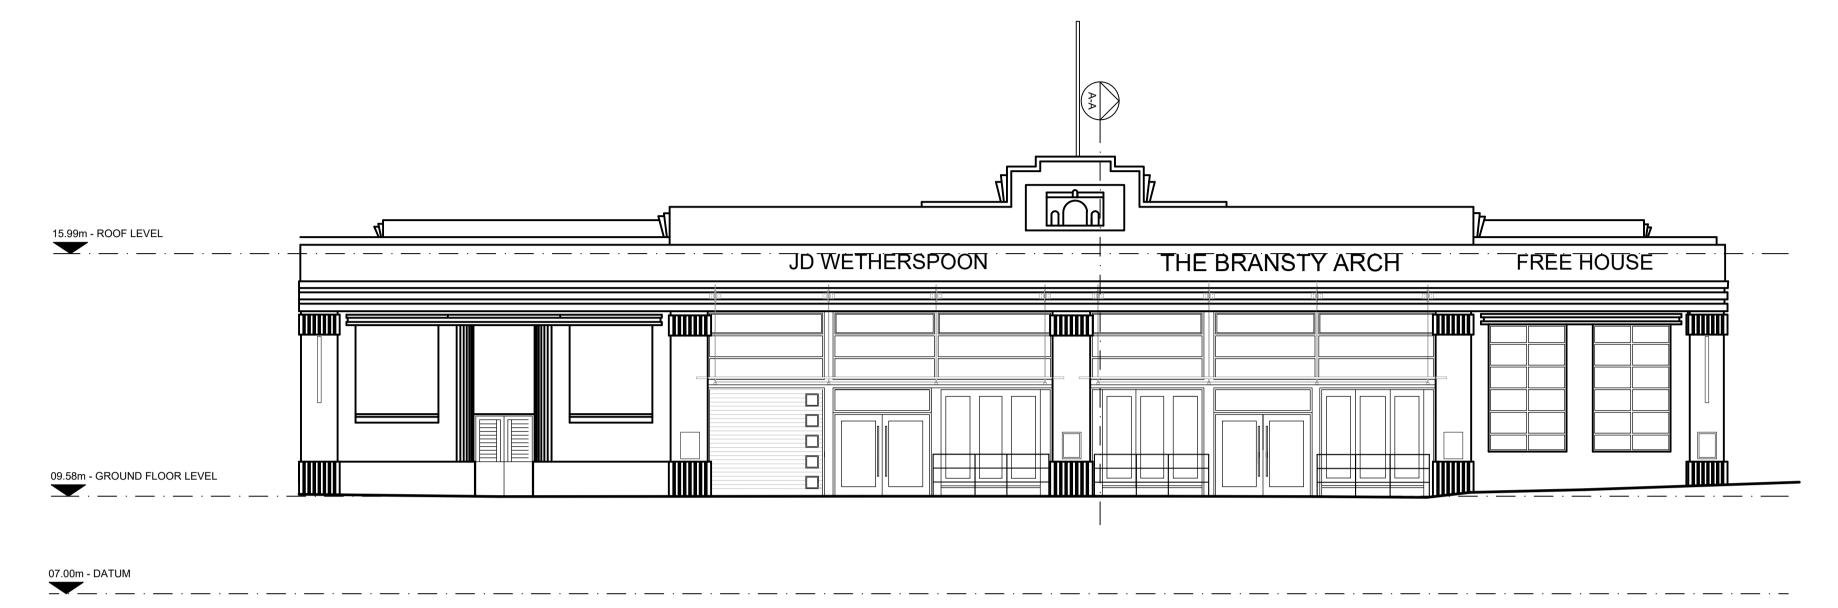

## PROPOSED FRONT ELEVATION (NO CHANGES) Scale 1:100

## FOR TENDER @1:100 scale 0 1m 0.5m 2m 10m HARRISON INCE ARCHITECTS INTERIOR DESIGNERS JD WETHERSPOON PLC CLIENT THE BRANSTY ARCH BRANTY ROW, WHITEHAVEN, CA28 7XE PROPOSED ELEVATIONS TITLE SCALE 1:100 @ A1 DATE JULY 2021 SUN HOUSE 2-4 LITTLE PETER STREET KNOTT MILL MANCHESTER M15 4PS TEL: 0161 236 3650 EMAIL: enquiries@harrison-ince.co.uk ЈОВ NO. PN4243-05 DWG. NO. AV03 DRAWN CAD/OC CHECKED