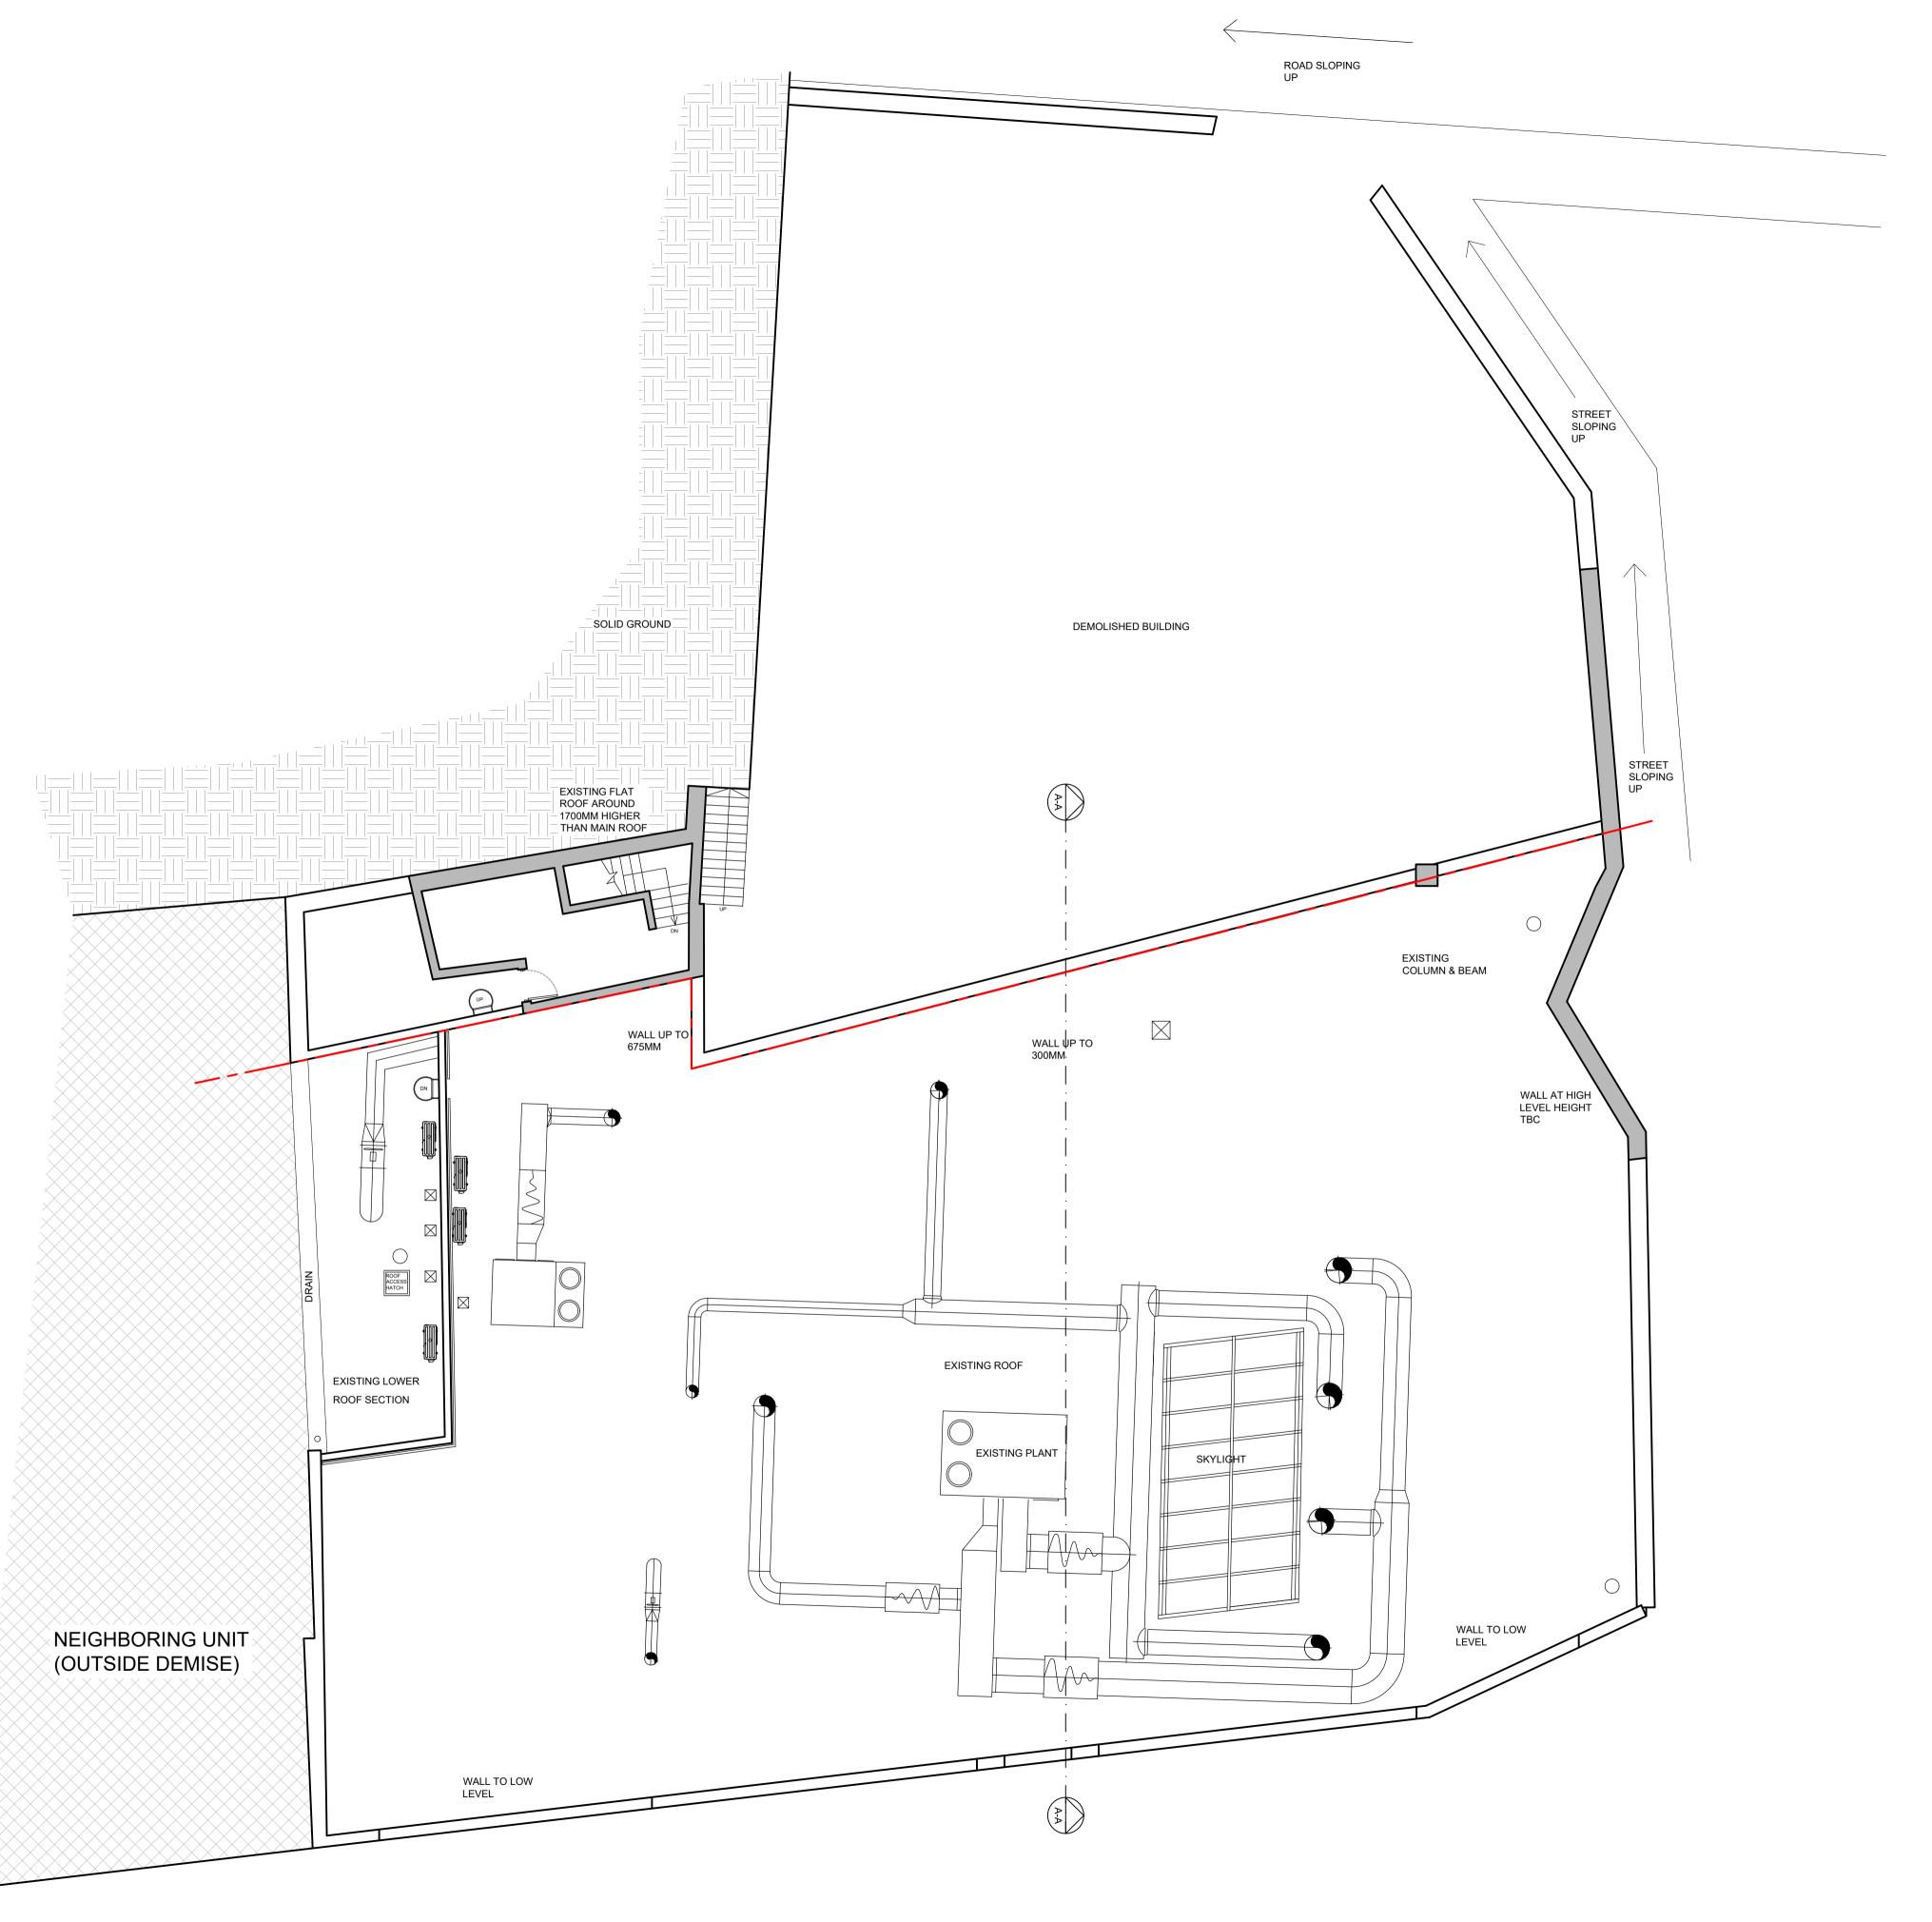

EXISTING FIRST FLOOR PLAN
Scale 1:100

Do not scale from this drawing. All dimensions to be checked on site prior to manufacture and construction. This drawing is the property of Harrison Ince Holdings Limited and should not be reproduced without permission.

All discrepancies to be brought to the attention of the architect immediately. This drawing is to be read in conjunction with the specification / bill of quantities and related drawings.

REVISIONS

FIRST ISSUE

## HARRISON INCE

ARCHITECTS INTERIOR DESIGNERS

JD WETHERSPOON PLC

THE BRANSTY ARCH
PROJECT BRANTY ROW, WHITEHAVEN, CA28 7XE

EXISTING FIRST FLOOR PLAN

| SUN HOUSE                                                             | DATE   | JULY 2021 | SCALE    | 1:100 @ A1 |
|-----------------------------------------------------------------------|--------|-----------|----------|------------|
| 2-4 LITTLE PETER STREET<br>KNOTT MILL<br>MANCHESTER                   | JOB NO | PN4243-05 | DWG. NO. | AS03       |
| M15 4PS<br>TEL: 0161 236 3650<br>EMAIL: enquiries@harrison-ince.co.uk | DBAMN  | CAD/OC    | CHECKED  |            |