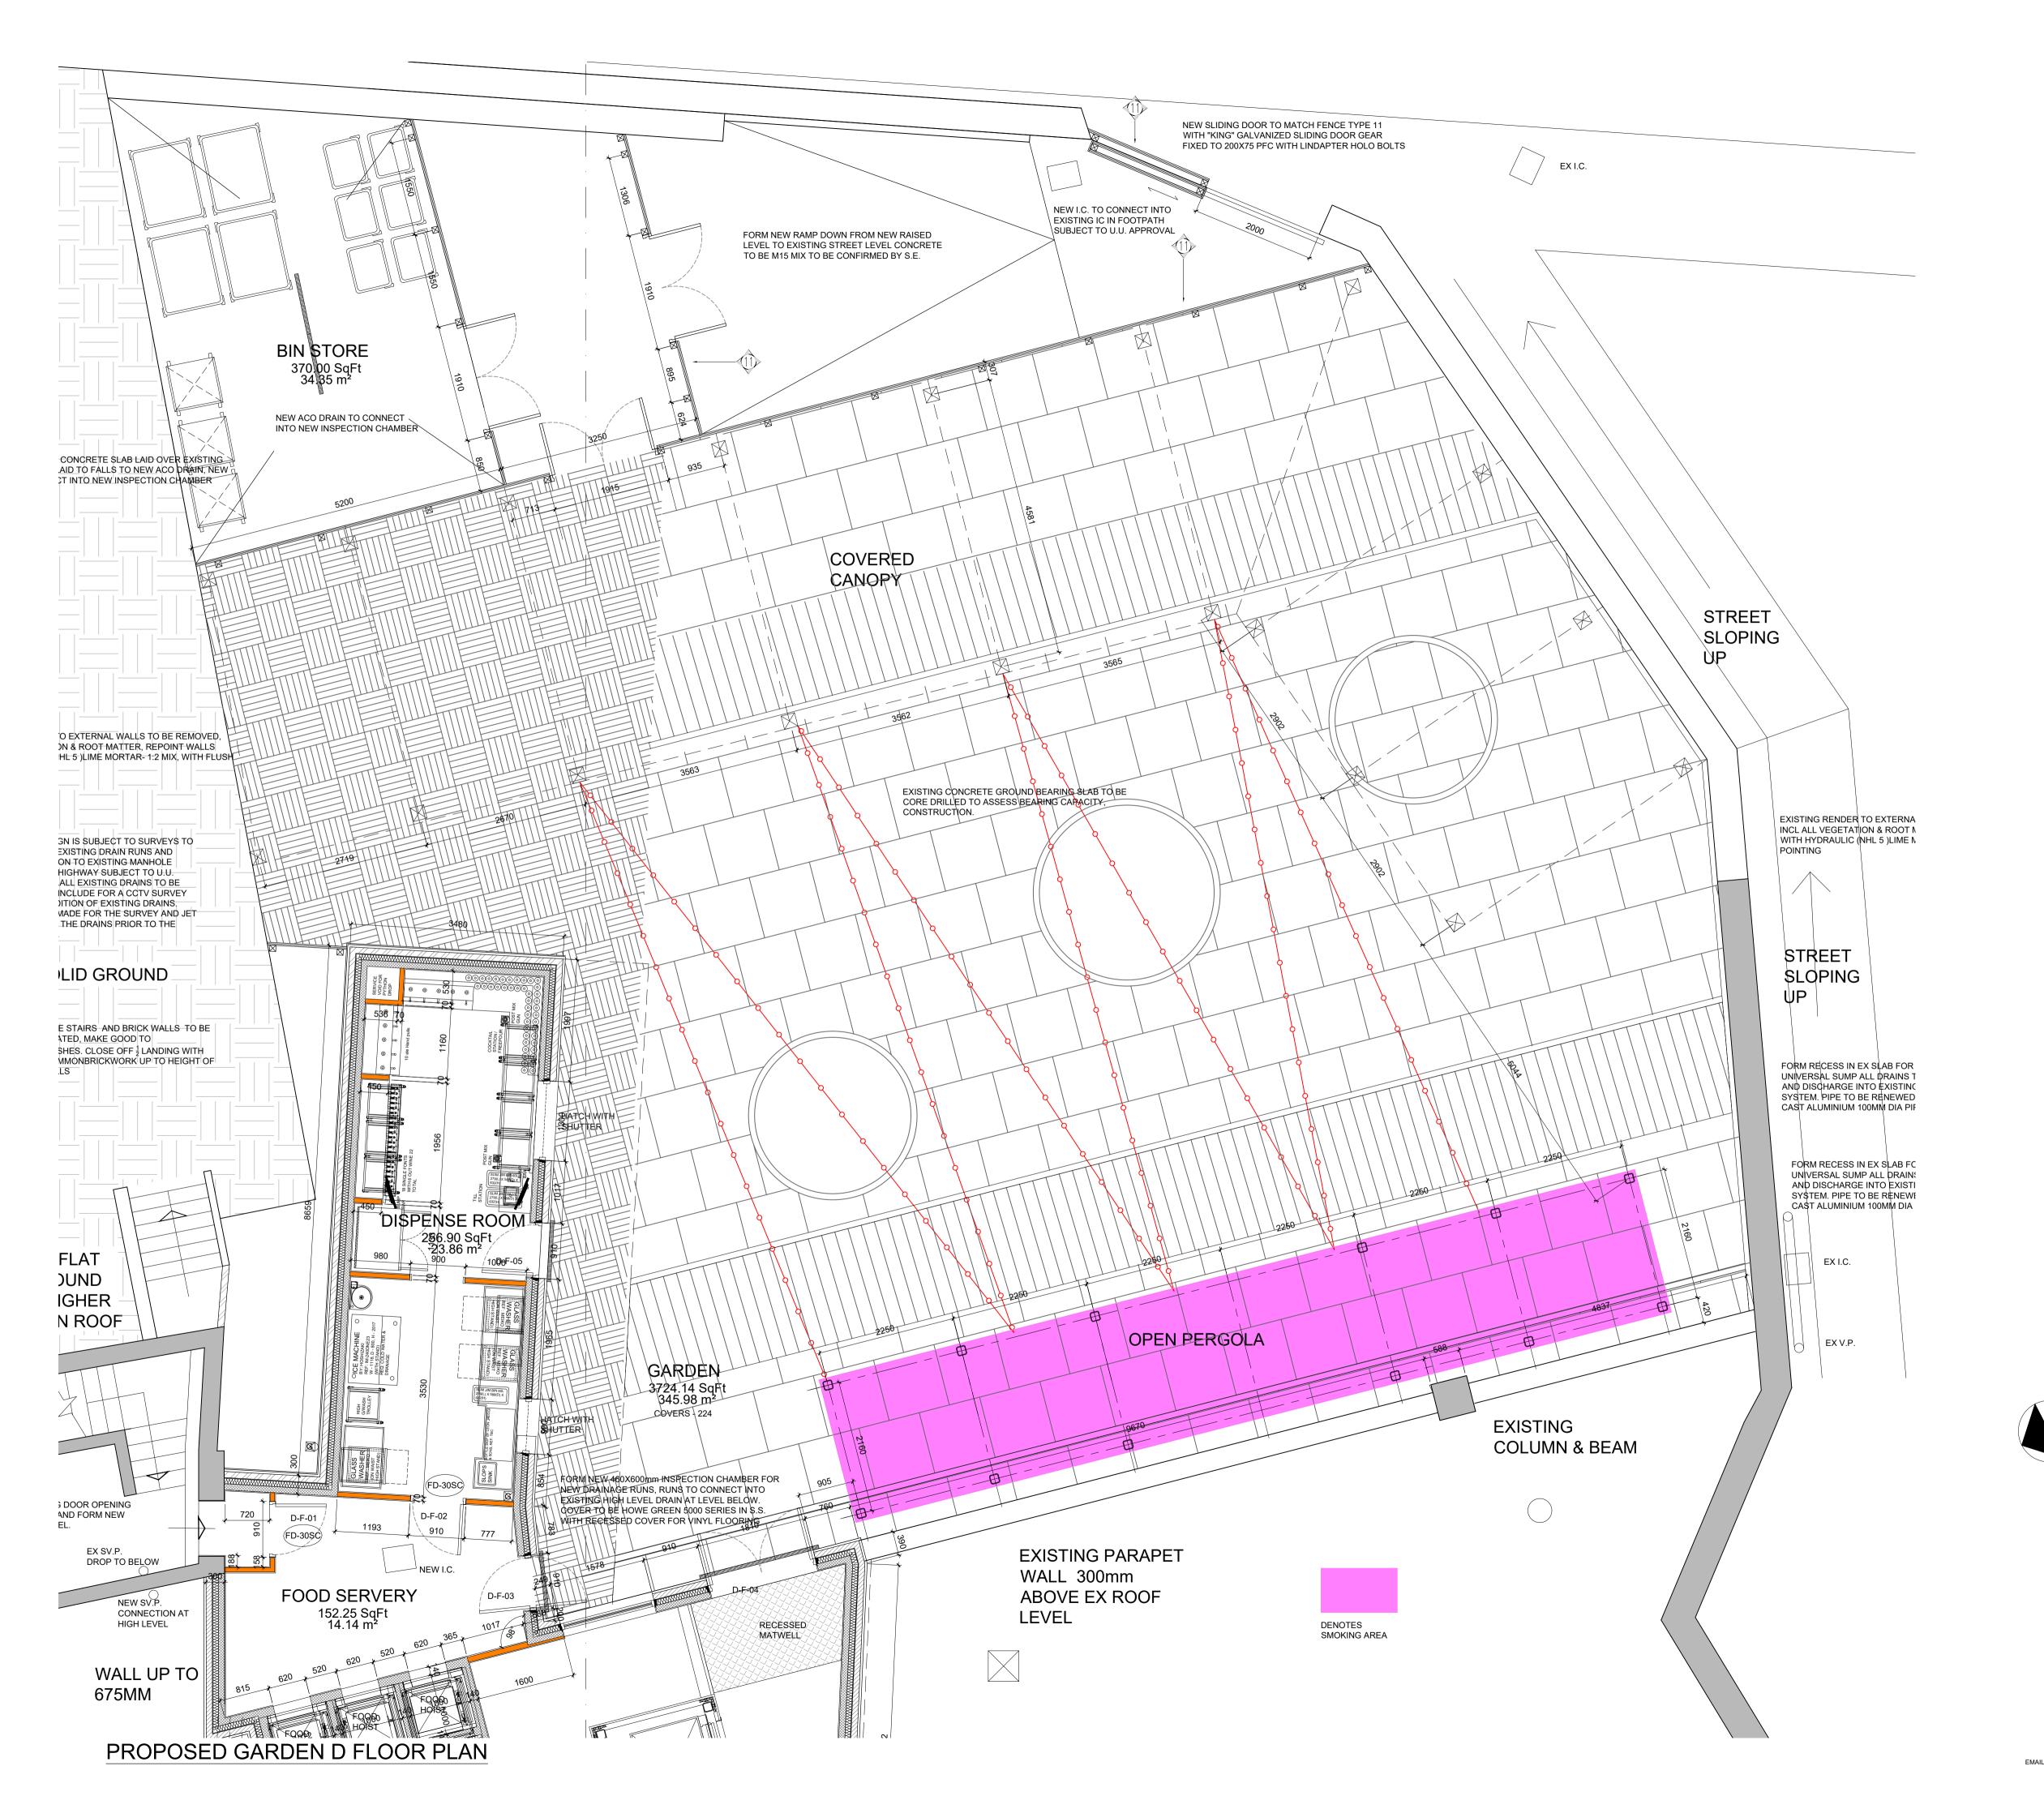

Do not scale from this drawing. All dimensions to be checked on site prior to manufacture and construction. This drawing is the property of Harrison Ince Holdings Limited and should not be reproduced without permission.

All discrepancies to be brought to the attention of the architect immediately. This drawing is to be read in conjunction with the specification / bill of quantities and related drawings.

REVISIONS

FIRST ISSUE

AMENDMENTS FOLLOWING ZOOM CALL 01.06.2022 OC

04.07.2021 OC



scale 1:50 @ A1

DWG. NO. AL12-

CHECKED

FEB 2023

JOB NO. PN4243-05

DRAWN CAD/SJK

SUN HOUSE 2-4 LITTLE PETER STREE