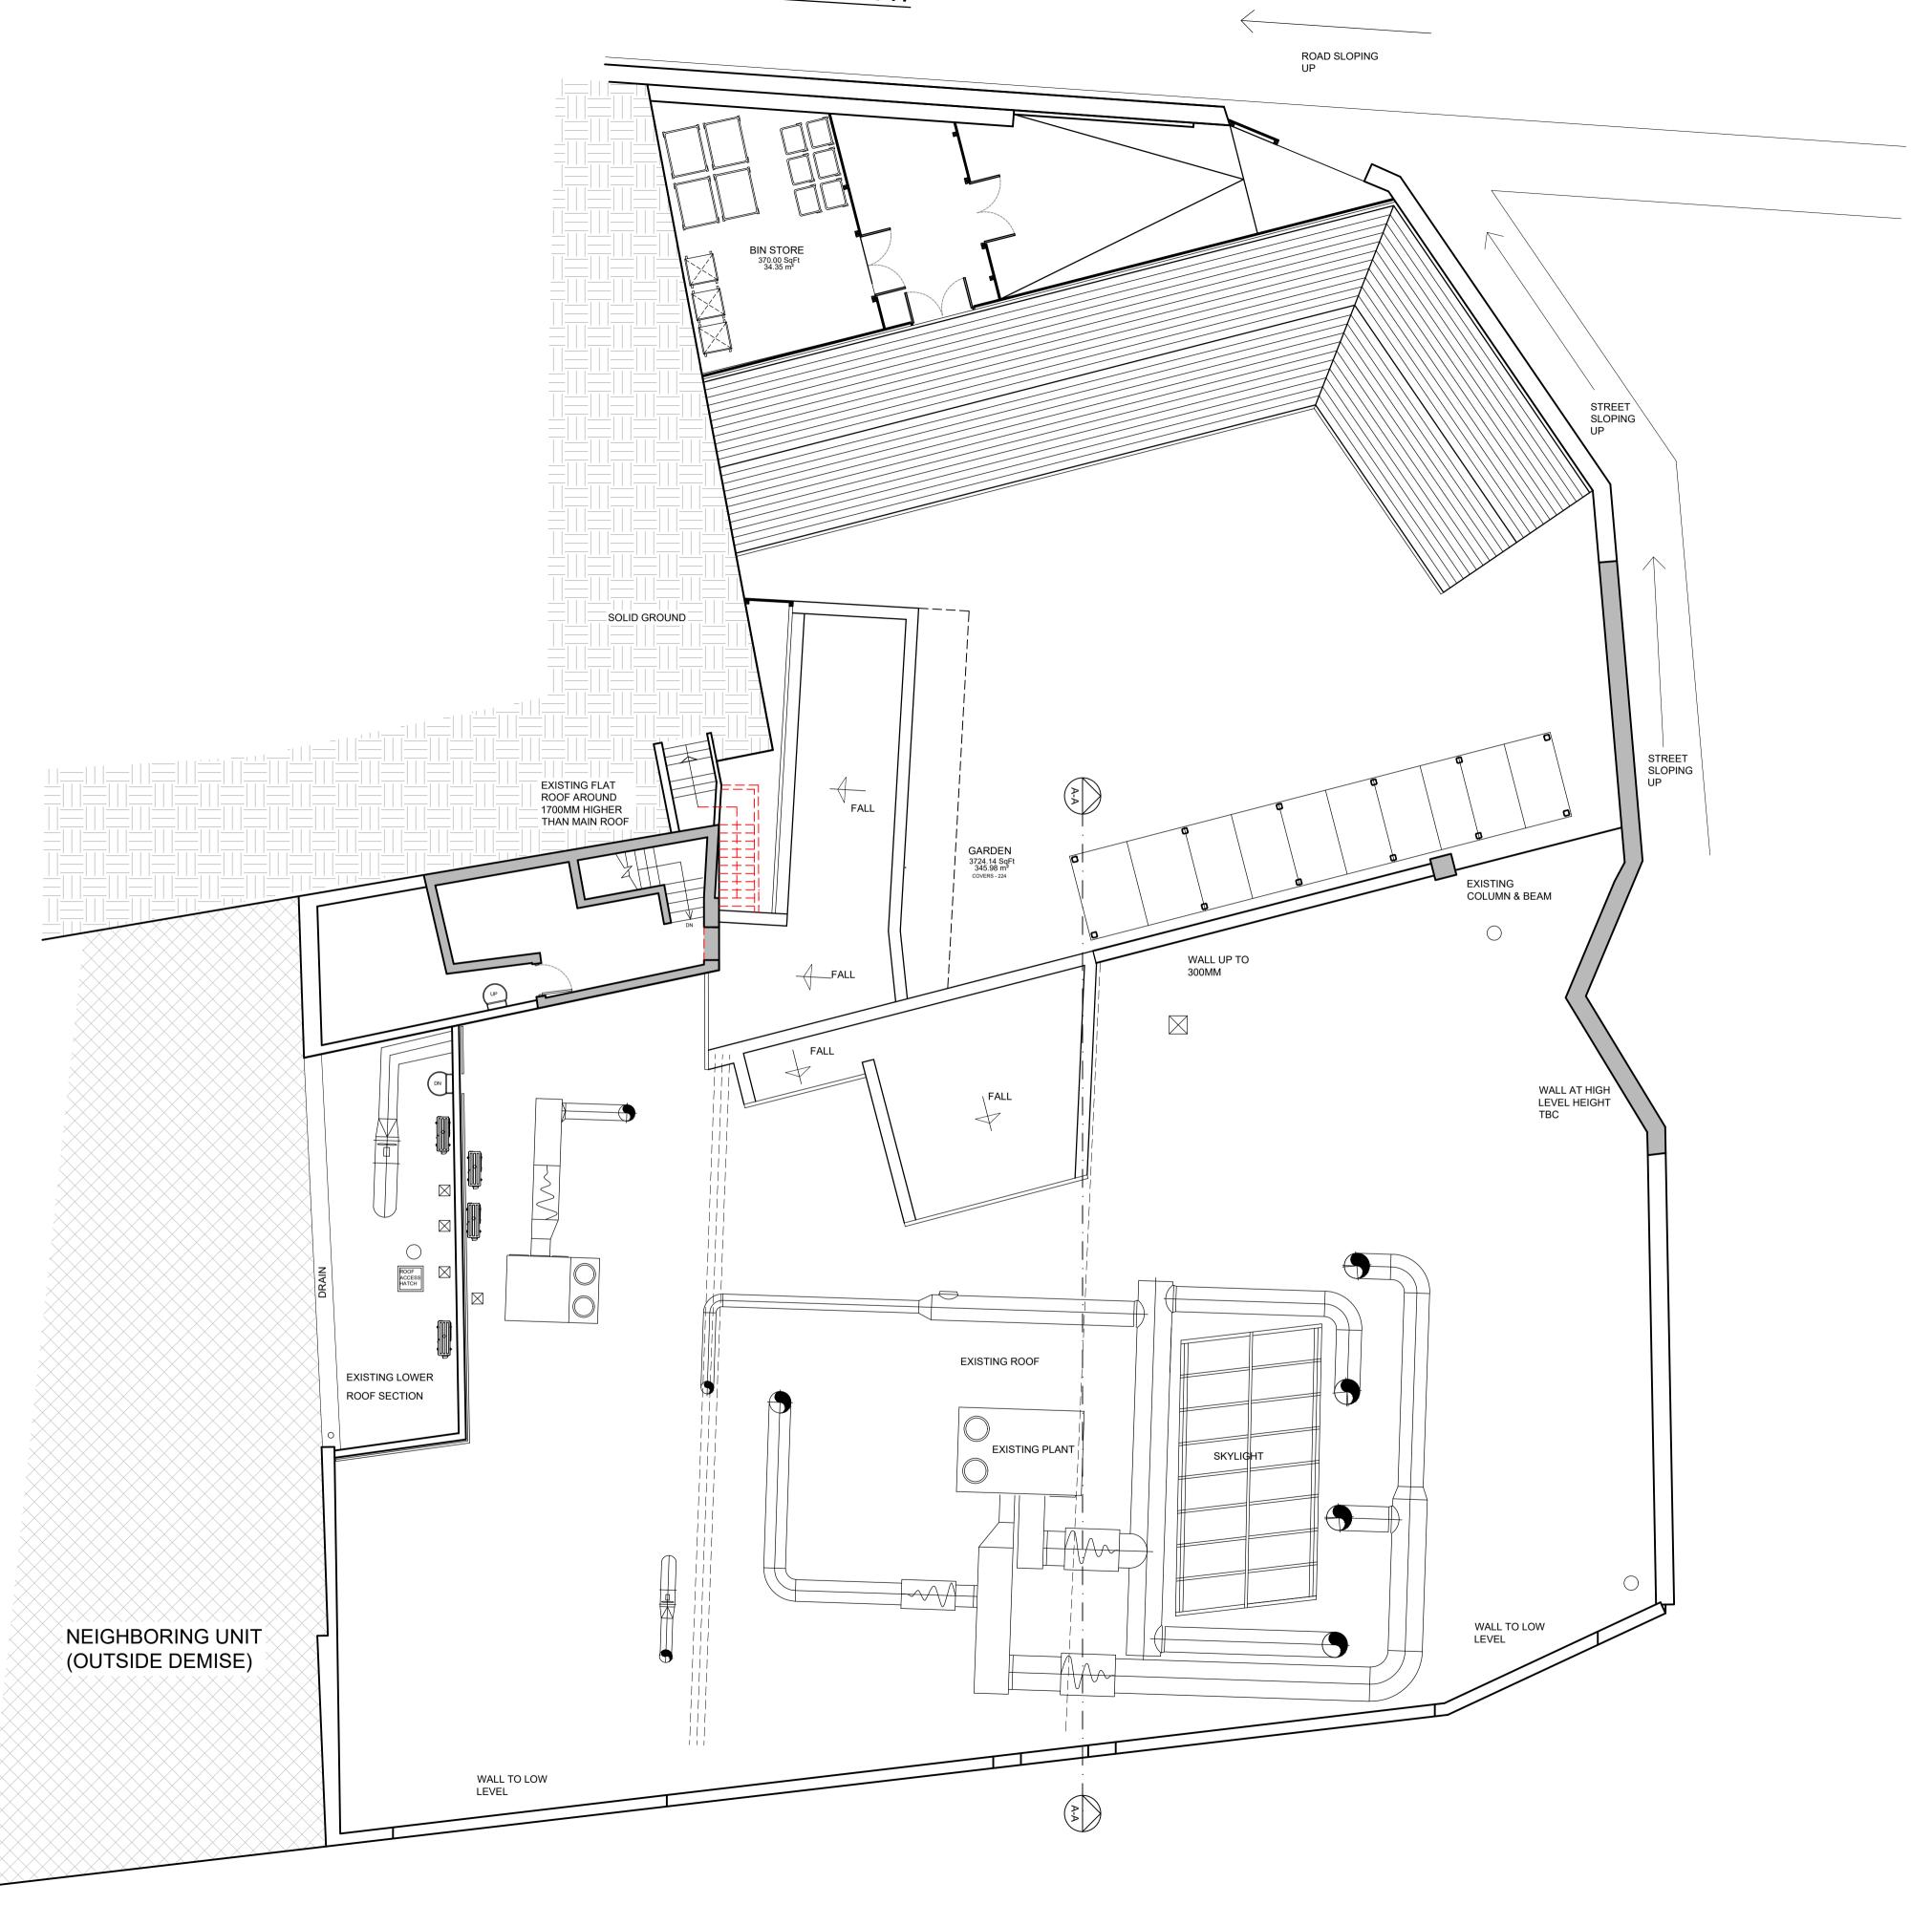

JD WETHERSPOON PLC

THE BRANSTY ARCH BRANTY ROW, WHITEHAVEN, CA28 7XE

PROPOSED ROOF GA PLAN

| SUN HOUSE                                                             | DATE    | SEP 2022  | SCALE    | 1:100 @ A1 |
|-----------------------------------------------------------------------|---------|-----------|----------|------------|
| 2-4 LITTLE PETER STREET<br>KNOTT MILL<br>MANCHESTER                   | JOB NO. | PN4243-05 | DWG. NO. | AL05-      |
| M15 4PS<br>TEL: 0161 236 3650<br>EMAIL: enquiries@harrison-ince.co.uk | DRAWN   | CAD/SJK   | CHECKED  |            |