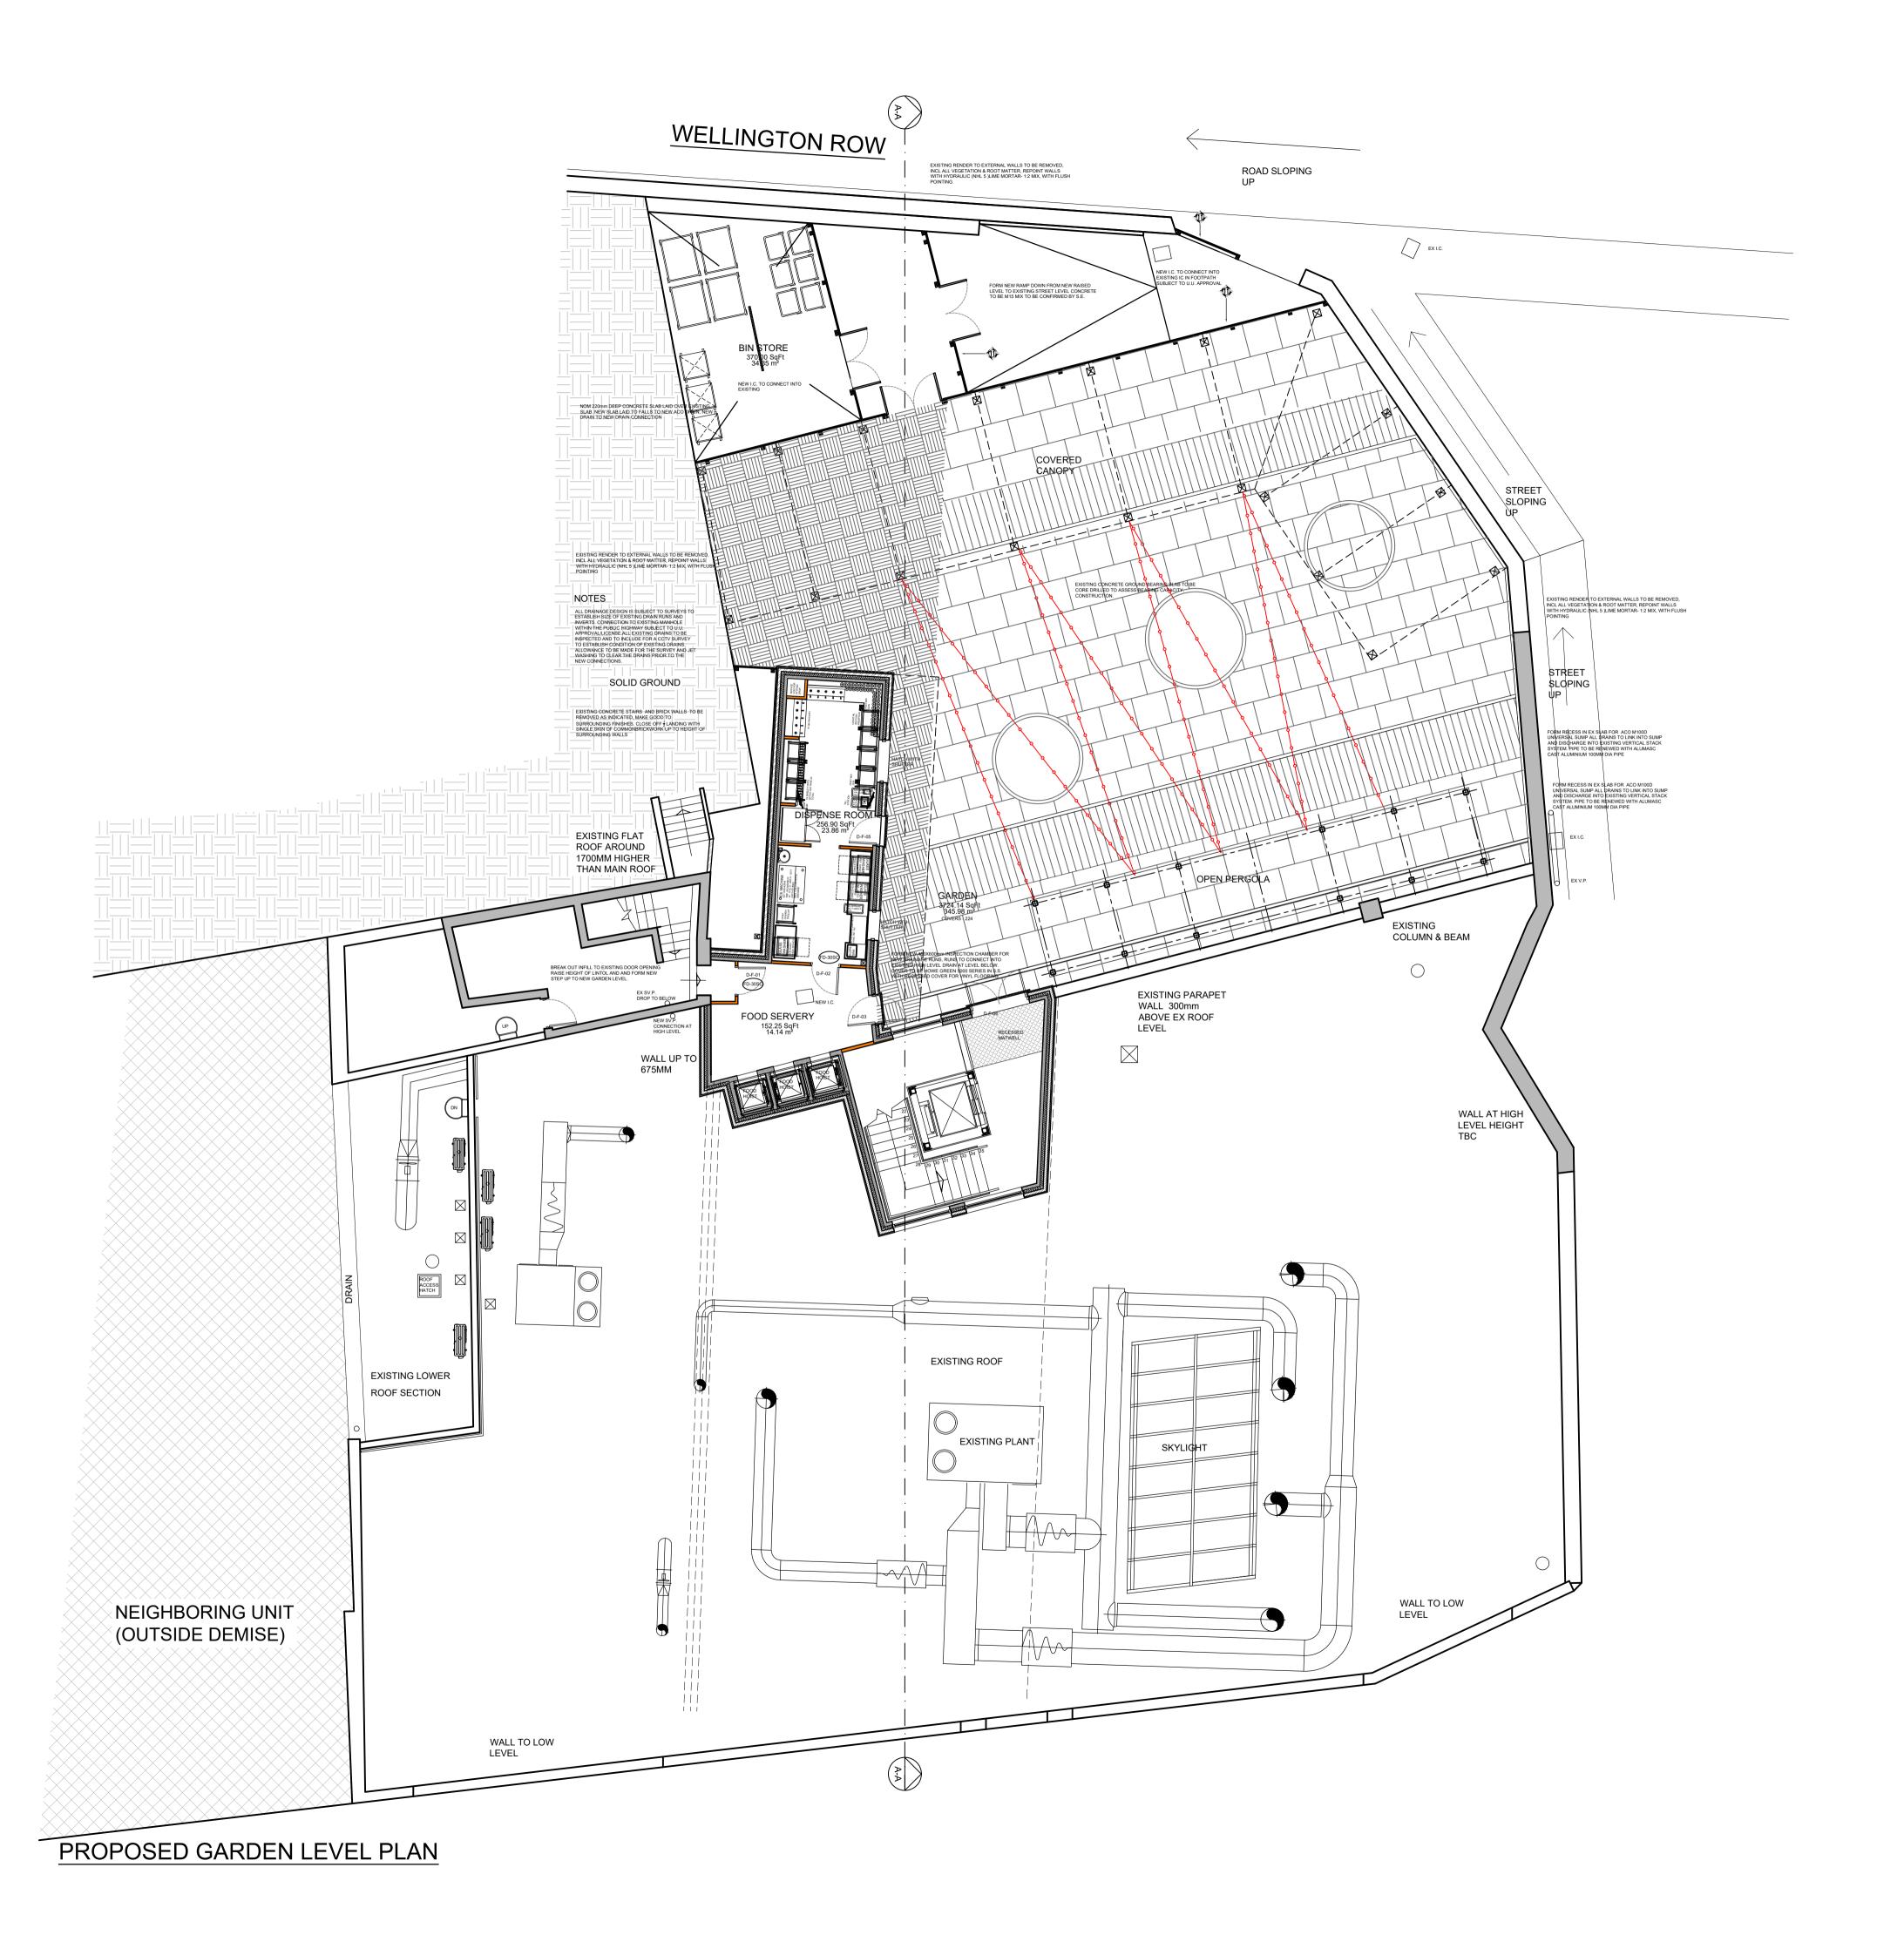

## HARRISON INCE

ARCHITECTS INTERIOR DESIGNERS

JD WETHERSPOON PLC

THE BRANSTY ARCH BRANTY ROW, WHITEHAVEN, CA28 7XE

PROPOSED GARDEN LAYOUT GA PLAN

| SUN HOUSE                                                             | DATE   | SEP 2022  | SCALE    | 1:100 @ A1 |
|-----------------------------------------------------------------------|--------|-----------|----------|------------|
| 2-4 LITTLE PETER STREET<br>KNOTT MILL<br>MANCHESTER                   |        | PN4243-05 | DWG. NO. | AL03-      |
| M15 4PS<br>TEL: 0161 236 3650<br>EMAIL: enquiries@harrison-ince.co.uk | DDAMAI | CAD/SJK   | CHECKED  |            |