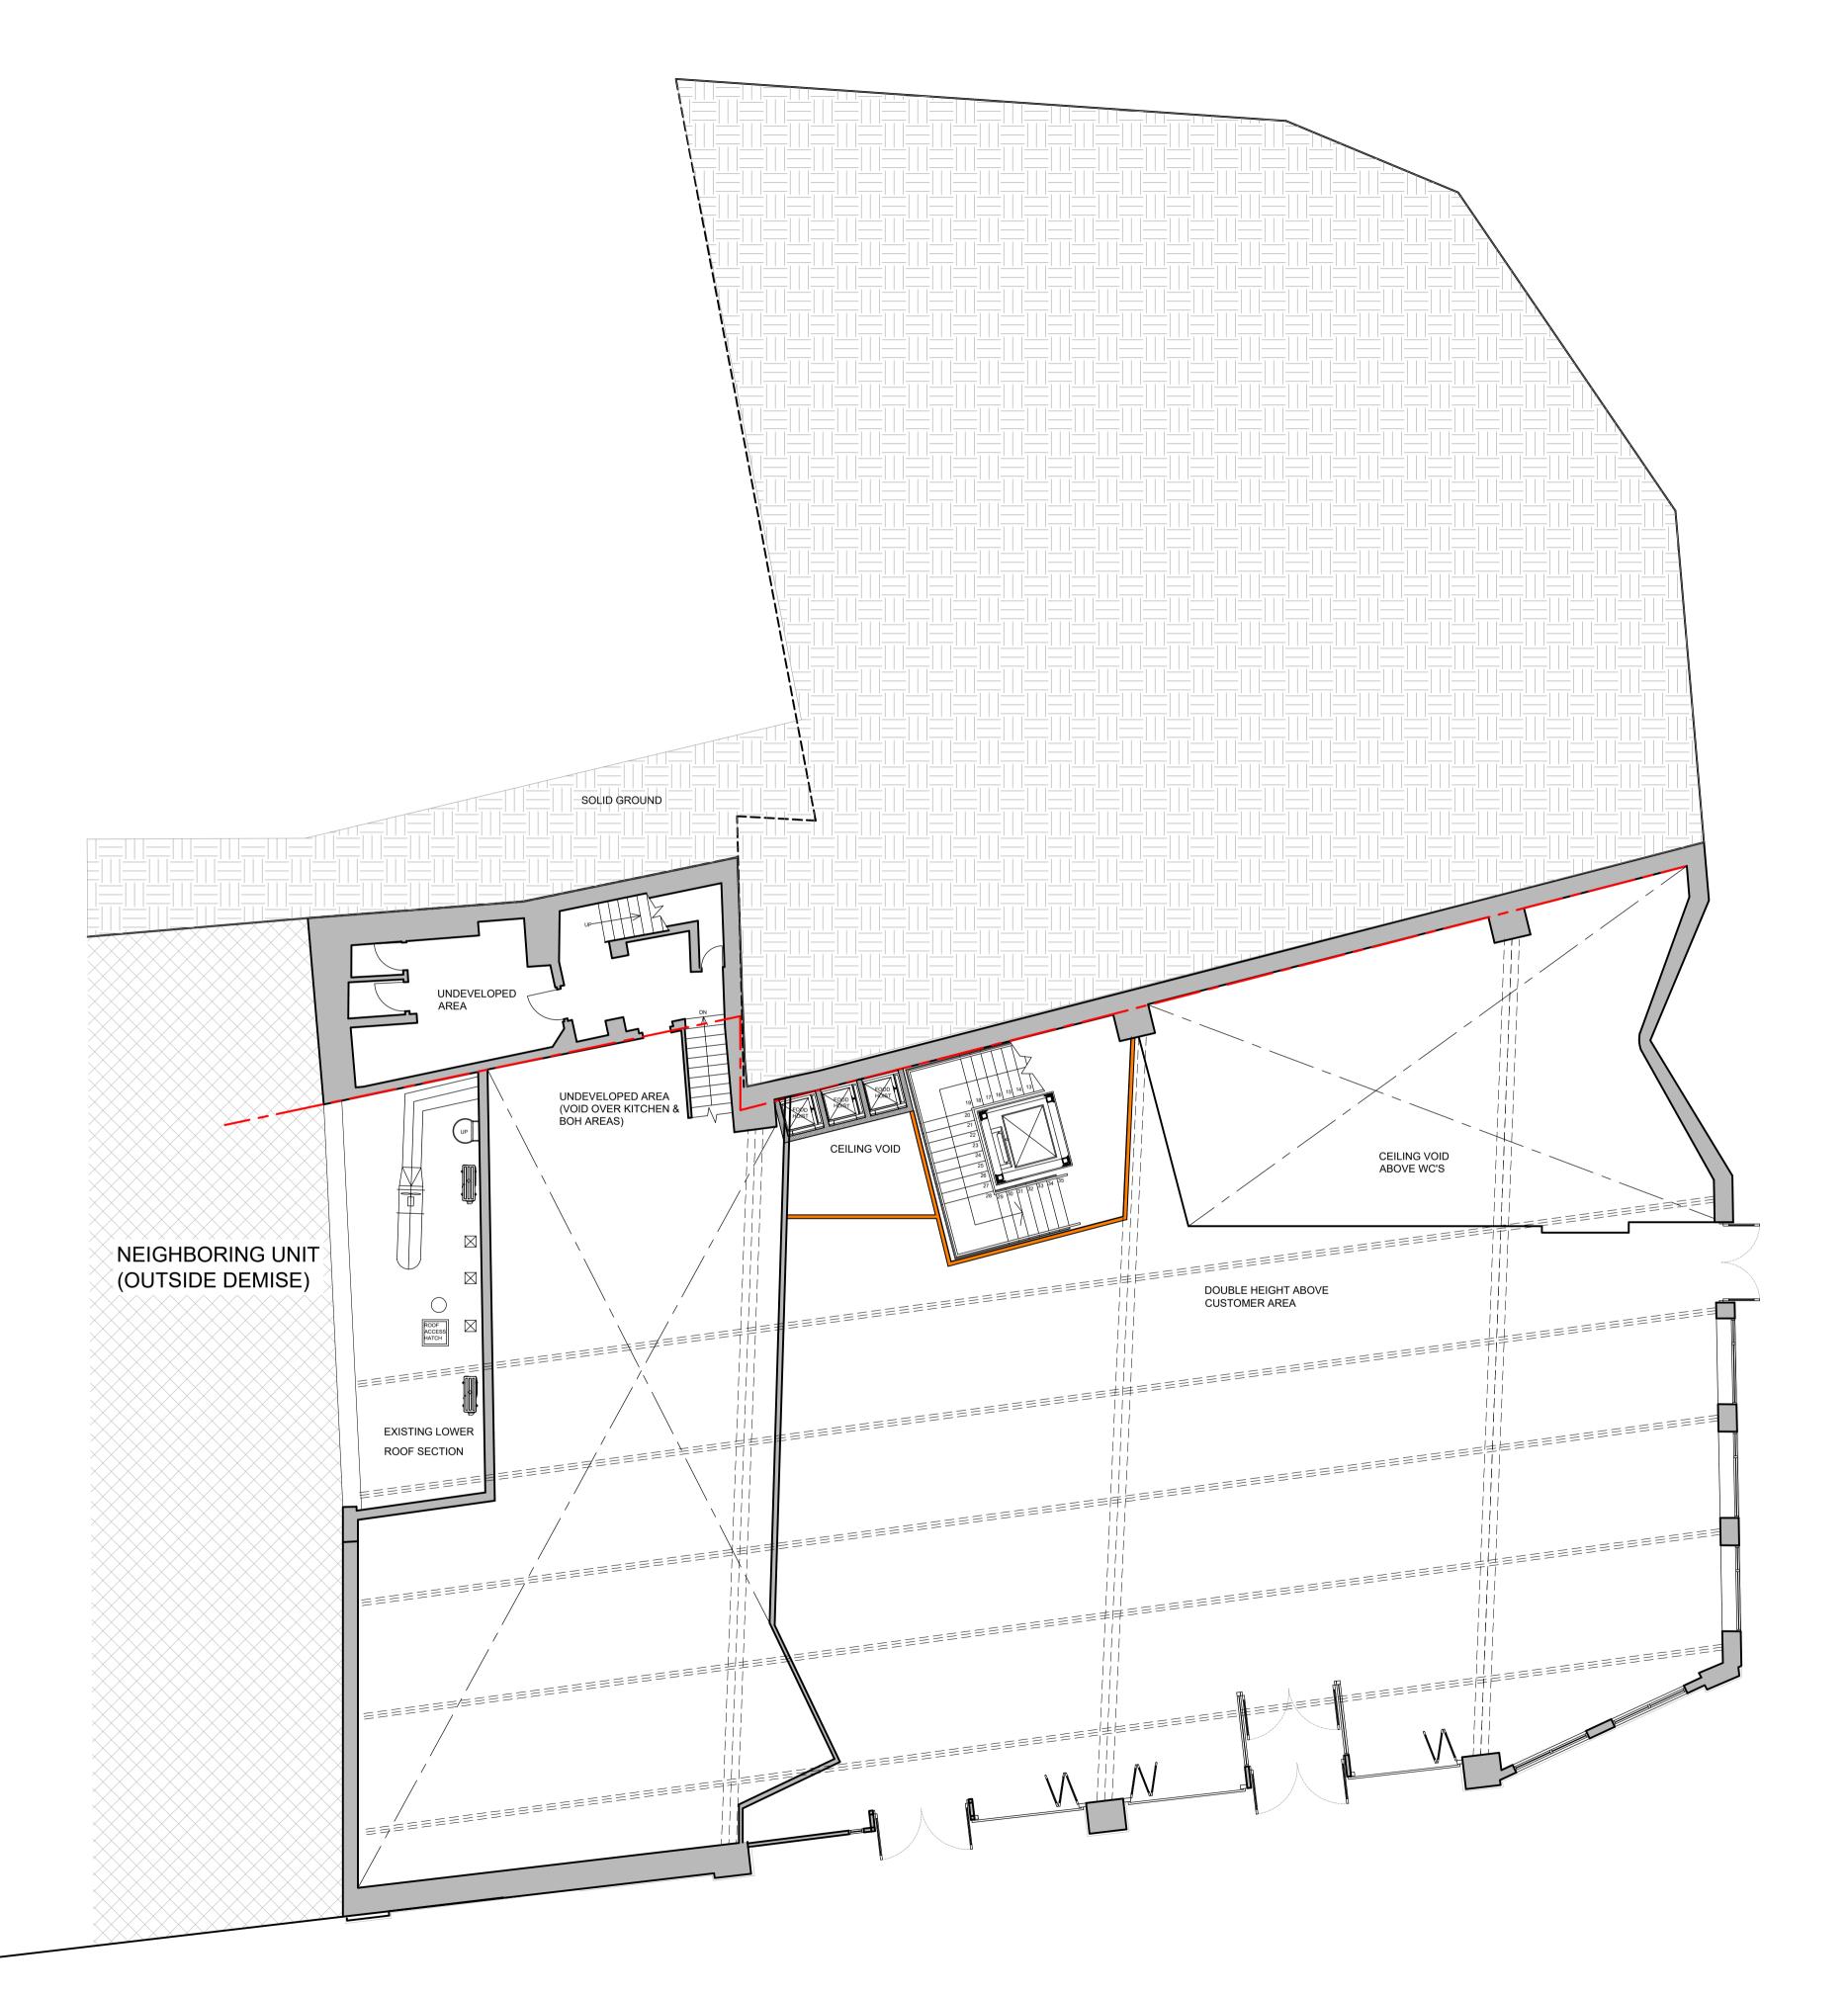

PROPOSED MID LEVEL FLOOR PLAN

Do not scale from this drawing. All dimensions to be checked on site prior to manufacture and construction. This drawing is the property of Harrison Ince Holdings Limited and should not be reproduced without permission.

All discrepancies to be brought to the attention of the architect immediately. This drawing is to be read in conjunction with the specification / bill of quantities and related drawings.

REVISIONS

FIRST ISSUE

## HARRISON INCE

ARCHITECTS INTERIOR DESIGNERS

JD WETHERSPOON PLC

THE BRANSTY ARCH BRANTY ROW, WHITEHAVEN, CA28 7XE

PROPOSED MID LEVEL FLOOR

GA PLAN

DATE SEP 2022

| SUN HOUSE<br>2-4 LITTLE PETER STREET<br>KNOTT MILL<br>MANCHESTER<br>M15 4PS<br>TEL: 0161 236 3650<br>nquiries@harrison-ince.co.uk | DATE    | SEP 2022  | SCALE    | 1:100 @ A1 |
|-----------------------------------------------------------------------------------------------------------------------------------|---------|-----------|----------|------------|
|                                                                                                                                   | JOB NO. | PN4243-05 | DWG. NO. | AL02 -     |
|                                                                                                                                   |         | CAD/SJK   | CHECKED  |            |