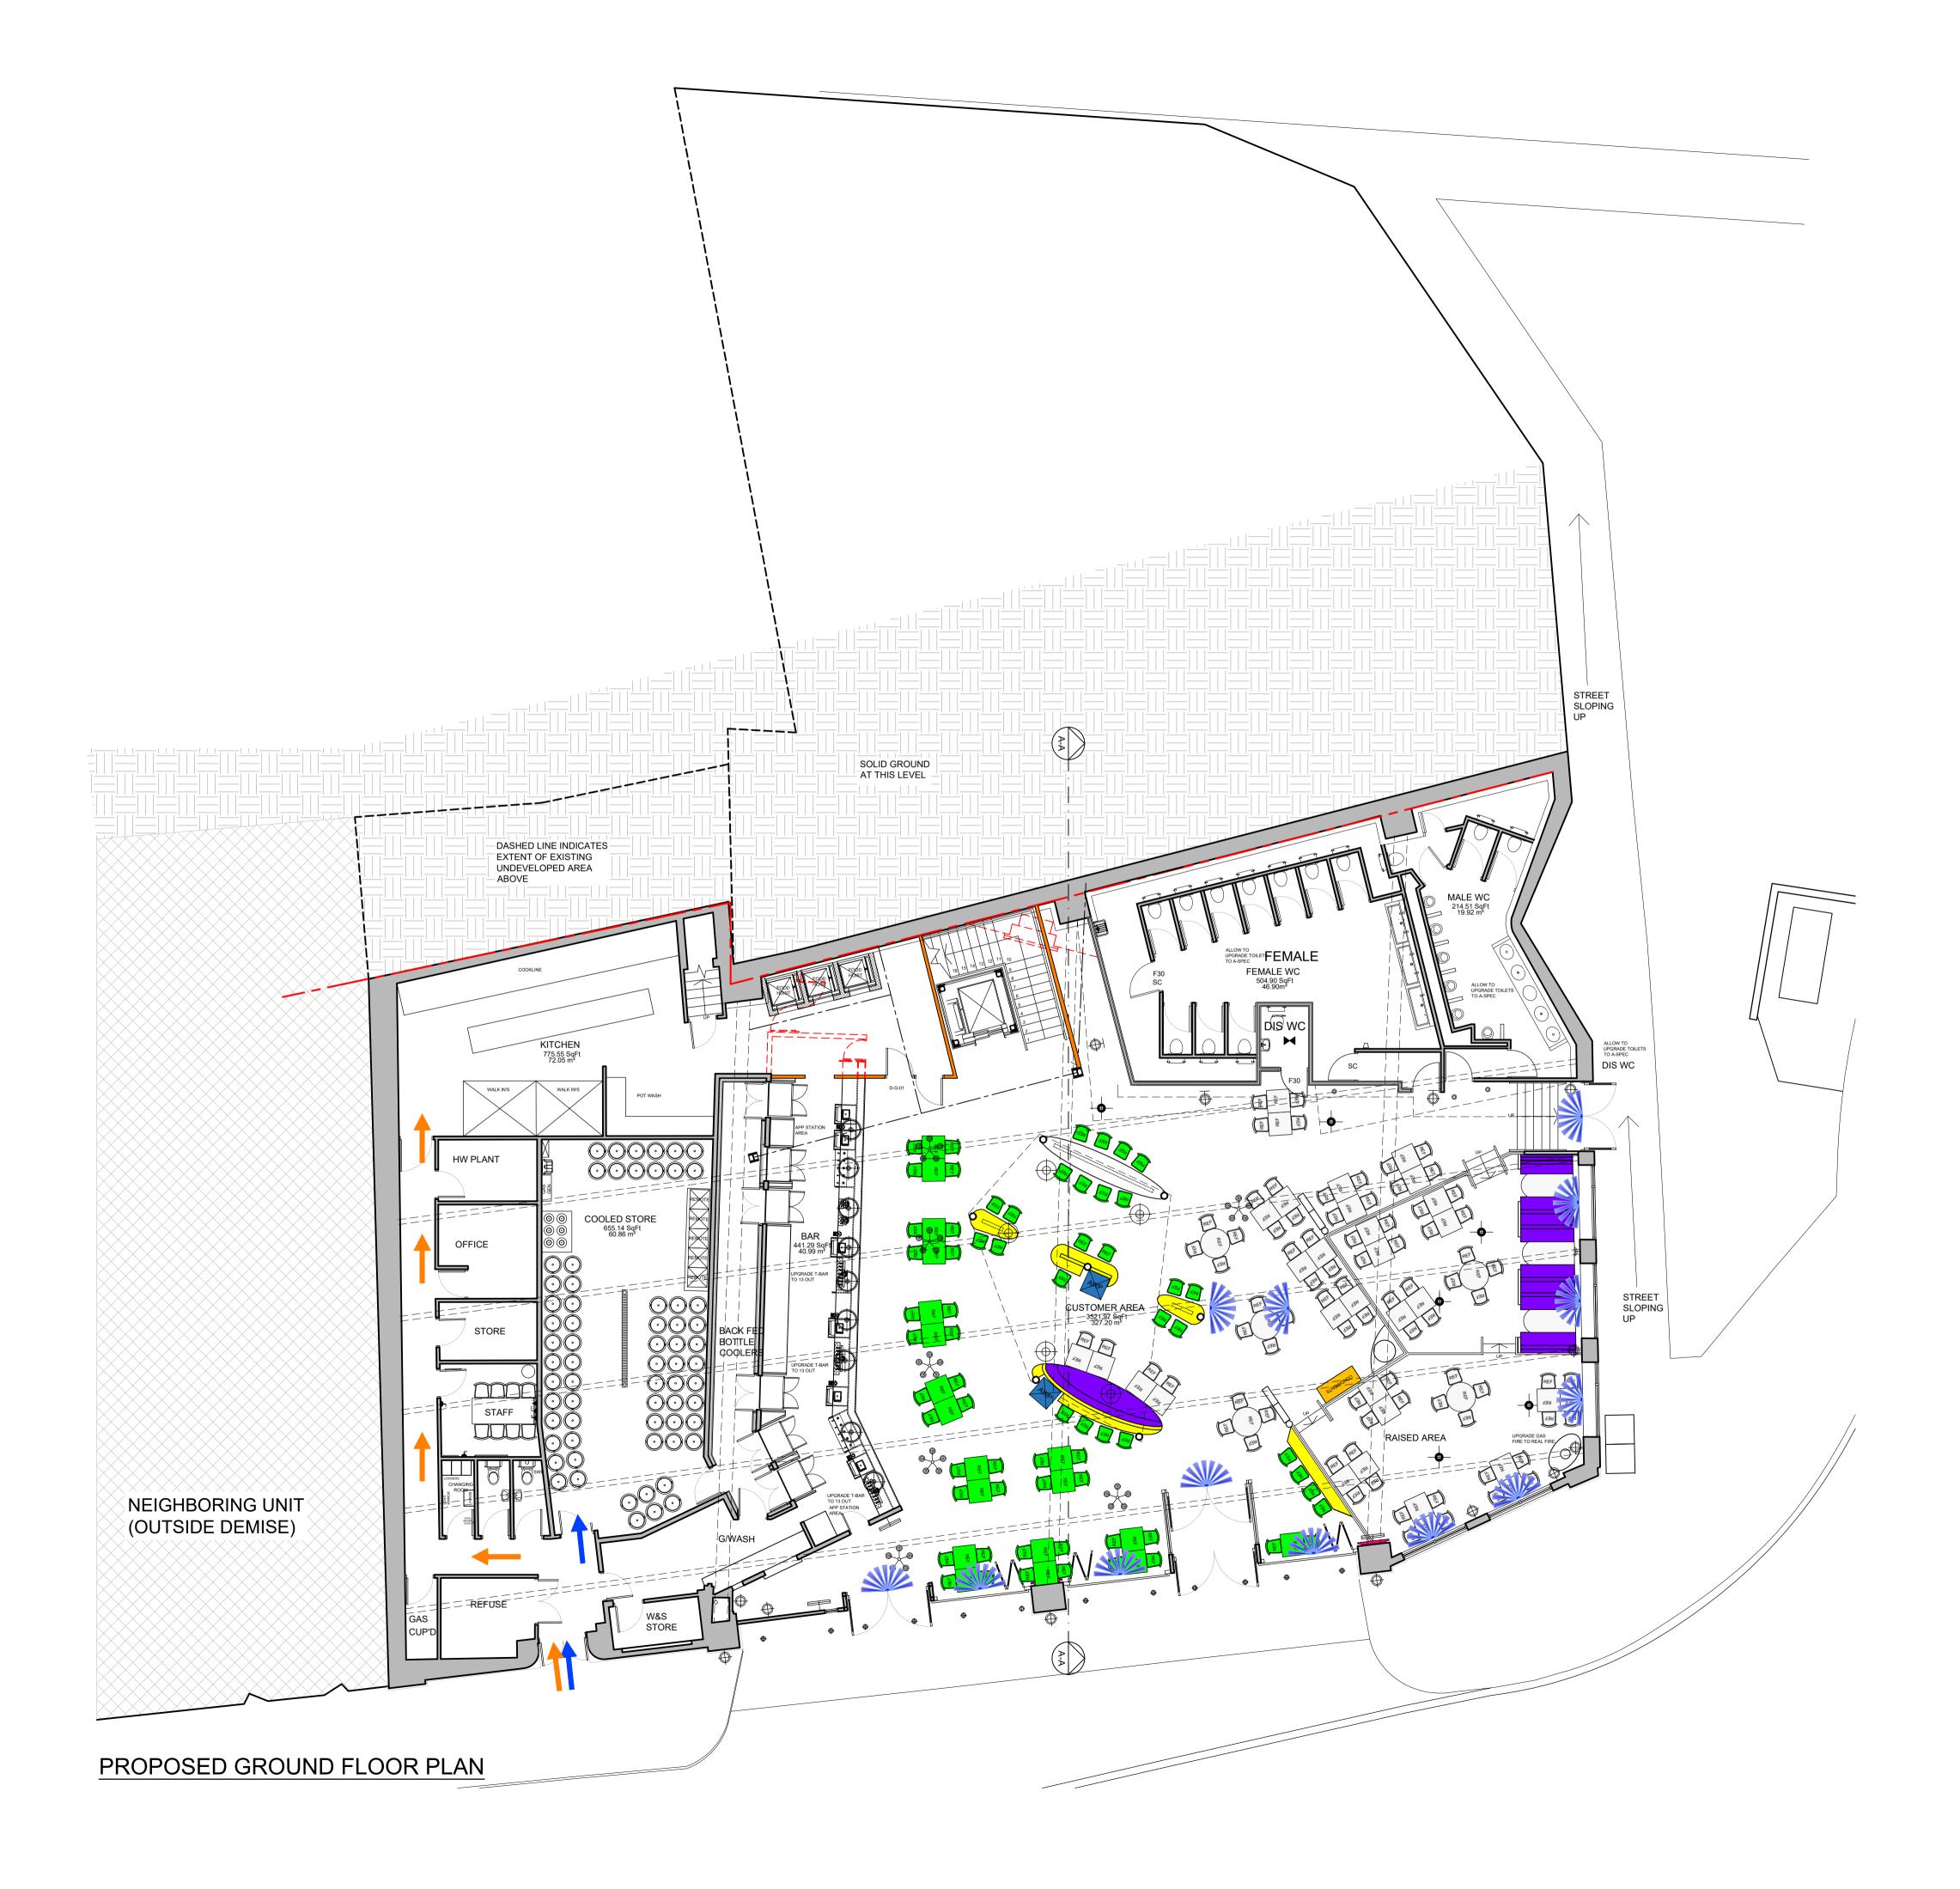

|                                                                  | @1:100 sc                     | ale                              |          |            |  |
|------------------------------------------------------------------|-------------------------------|----------------------------------|----------|------------|--|
|                                                                  | 0 1m                          | 5m                               |          |            |  |
|                                                                  |                               |                                  |          |            |  |
|                                                                  |                               |                                  |          |            |  |
|                                                                  | 0.5m                          | 2m                               |          | 10m        |  |
|                                                                  | HAR                           | RISON INCE                       |          |            |  |
|                                                                  | ARCHITECTS INTERIOR DESIGNERS |                                  |          |            |  |
|                                                                  |                               |                                  |          |            |  |
|                                                                  |                               |                                  |          |            |  |
|                                                                  |                               | JD WETHERSPOO                    | N PLC    |            |  |
|                                                                  | CLIENT                        |                                  |          |            |  |
|                                                                  |                               | THE BRANSTY ARCH                 |          |            |  |
|                                                                  | PROJECT                       | BRANTY ROW, WHITEHAVEN, CA28 7XE |          |            |  |
|                                                                  |                               | PROPOSED GROUND FLOOR            |          |            |  |
|                                                                  | TITLE                         | GA PLAN                          |          |            |  |
| SUN HOUSE<br>2-4 LITTLE PETER STREET<br>KNOTT MILL<br>MANCHESTER |                               |                                  |          |            |  |
|                                                                  |                               | SEP 2022                         | SCALE    | 1:100 @ A1 |  |
|                                                                  | LL JOB NO.                    | PN4243-05                        | DWG. NO. | AL01 -     |  |
| M15 4<br>TEL: 0161 236 36<br>EMAIL: enquiries@harrison-ince.co   |                               | CAD/SJK                          | CHECKED  |            |  |