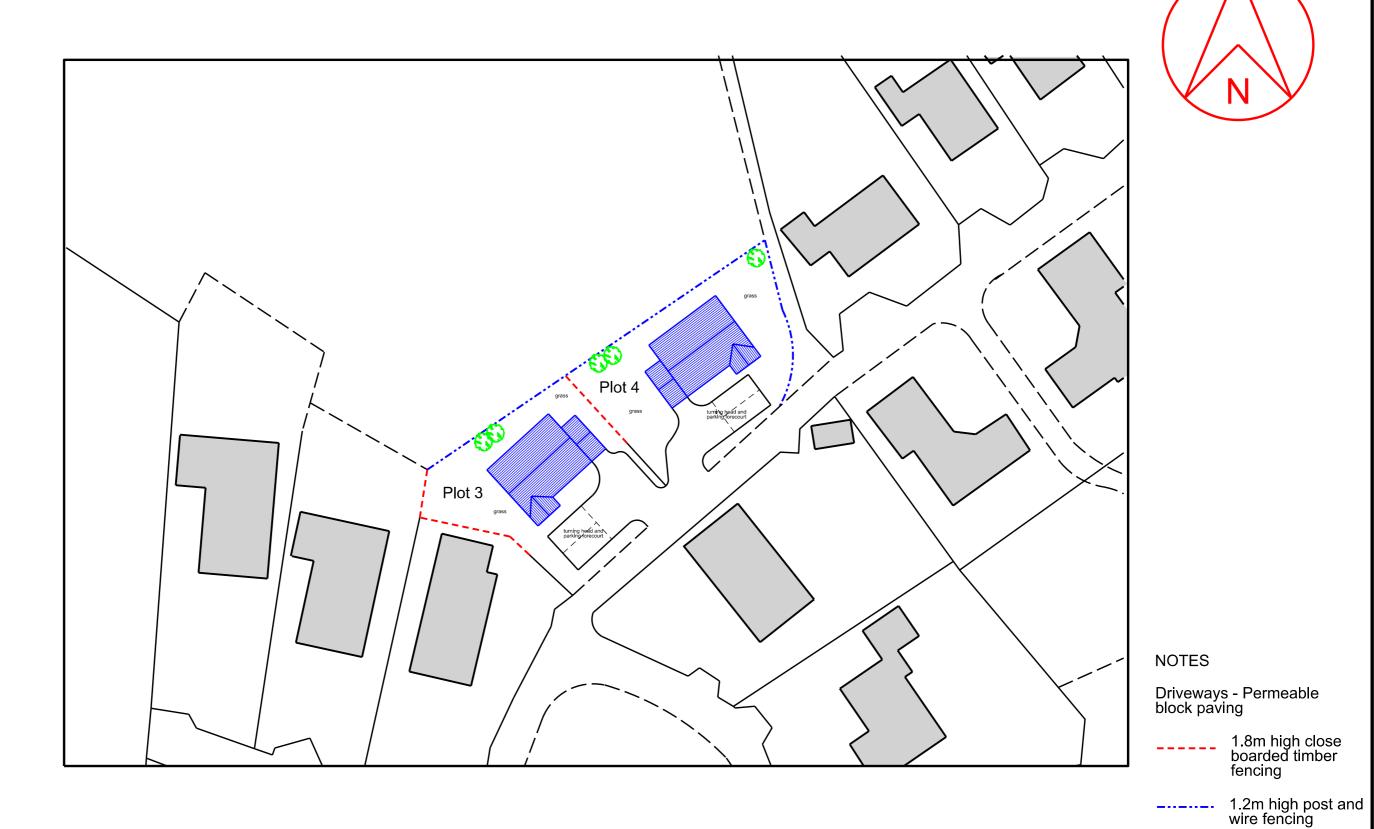

Rev 01 may 2020 First issue

| Client        | Mr. K Wirga                                                                                 |  |
|---------------|---------------------------------------------------------------------------------------------|--|
| Job Title     | Plots 3 & 4 Residential development on land between Gilgarran Park and Pinewoods, Gilgarran |  |
| Drawing Title |                                                                                             |  |
|               | Site plan                                                                                   |  |