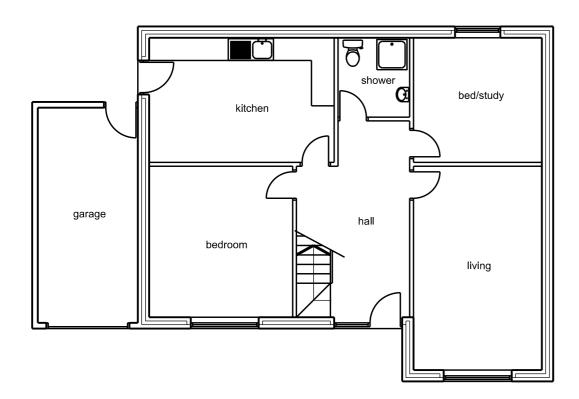

proposed first floor

proposed ground floor

proposed front elevation

proposed end elevation

Rev 01 jun 2020 First issue

| SCAL                      | E o                                                                                               | 1m    | 2m | 3m | 4m | 5m |
|---------------------------|---------------------------------------------------------------------------------------------------|-------|----|----|----|----|
| Client                    | Mr. K                                                                                             | Wirga |    |    |    |    |
| Job Title                 | Plots 3 & 4 Residential development<br>on land between Gilgarran Park and<br>Pinewoods, Gilgarran |       |    |    |    |    |
| Drawing Title             |                                                                                                   |       |    |    |    |    |
| Plot 4 plans & elevations |                                                                                                   |       |    |    |    |    |