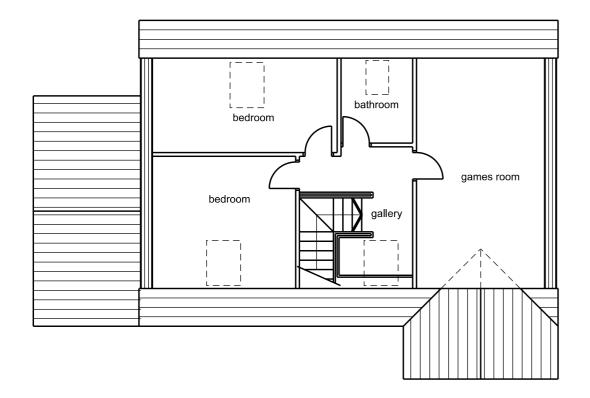

proposed first floor

proposed ground floor

proposed front elevation

proposed end elevation

Rev 01 jun 2020 First issue

| SCAL                      | E o                                                                                               | 1m    | 2m | 3m | 4m | 5m |
|---------------------------|---------------------------------------------------------------------------------------------------|-------|----|----|----|----|
| Client                    | Mr. K                                                                                             | Wirga |    |    |    |    |
| Job Title                 | Plots 3 & 4 Residential development<br>on land between Gilgarran Park and<br>Pinewoods, Gilgarran |       |    |    |    |    |
| Drawing Title             |                                                                                                   |       |    |    |    |    |
| Plot 4 plans & elevations |                                                                                                   |       |    |    |    |    |