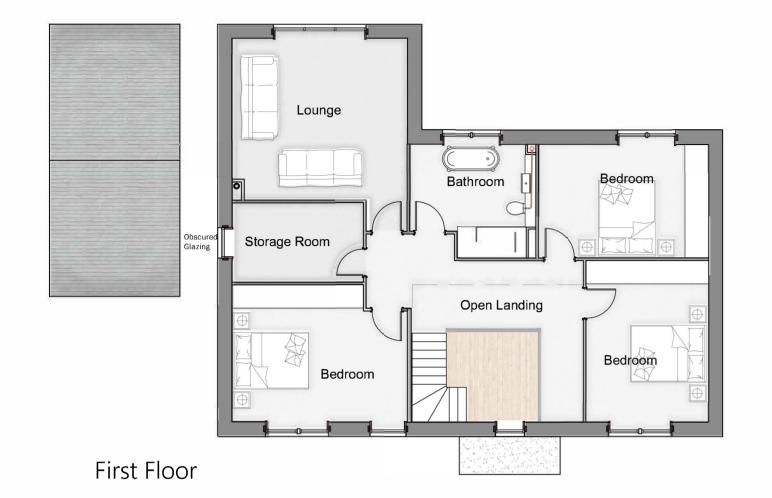

## NOTES AND AMENDMENTS

This drawing is copyright  $\mathbb{Q}$ . Figured dimensions are to be followed in preference to scaled dimensions and particulars are to be taken from the actual work where possible. Any discrepancy must be reported to the architect immediately and before proceeding.

**REVISIONS** 

Rev Description

Drawn Date









Front Elevation

Rear Elevation



e admin@ashwooddesign.co.uk w www.ashwooddesign.co.uk

As Proposed

|  | Scale:     | Sheet Size: | Drawn: | Date:     |  |
|--|------------|-------------|--------|-----------|--|
|  | 1/100      | A2          | HRH    | 12/22     |  |
|  | Project No | Drawing No: |        | Revision. |  |
|  | 2068       | 006         |        | f         |  |