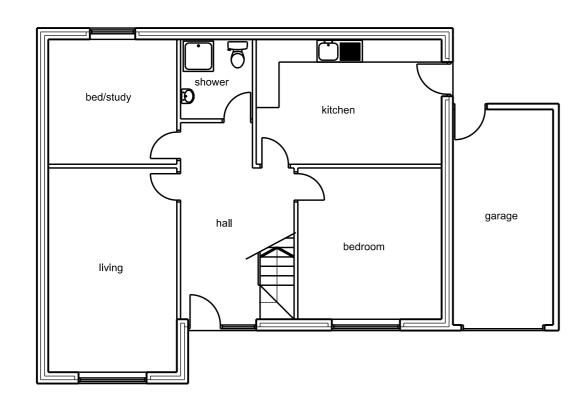

proposed first floor

proposed ground floor

proposed front elevation

proposed end elevation

This scheme is subject to town planning and all other necessary consents.

Dimensions, area and levels where given are only approximate and subject to site survey. All dimensions are to be checked on site. Any discrepancies or variations are to be reported to the client before work commences, Figured dimensions only are to be taken from this drawing.