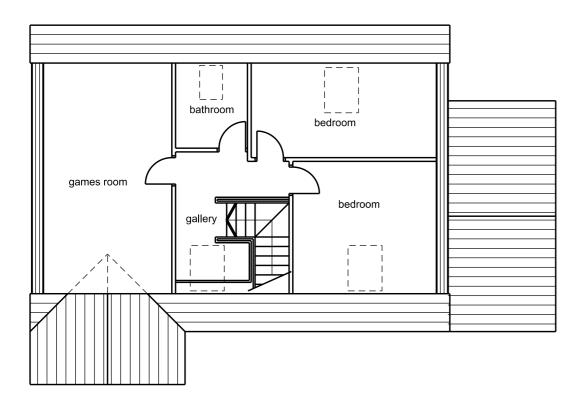

proposed first floor

proposed ground floor

proposed front elevation

proposed end elevation

This scheme is subject to town planning and all other necessary consents.

Dimensions, area and levels where given are only approximate and subject to site survey. All dimensions are to be checked on site. Any discrepancies or variations are to be reported to the client before work commences, Figured dimensions only are to be taken from this drawing.