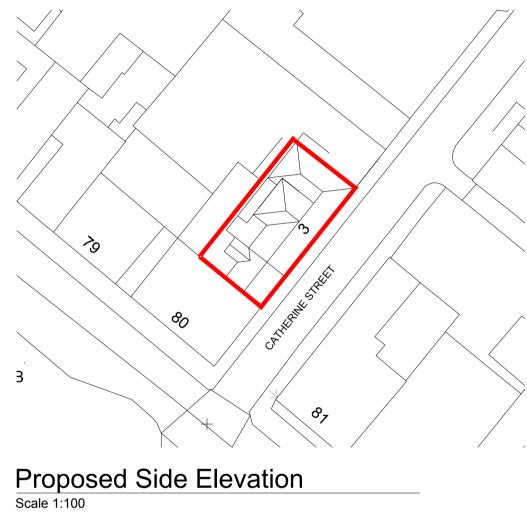

## Proposed Side Elevation Scale 1:100

| rev                                                                                                                                                                                                                                                                                                                                                           |                     | date                     | dr by ap by |
|---------------------------------------------------------------------------------------------------------------------------------------------------------------------------------------------------------------------------------------------------------------------------------------------------------------------------------------------------------------|---------------------|--------------------------|-------------|
| original by description<br>DG                                                                                                                                                                                                                                                                                                                                 |                     | Jan 2019                 | KMc         |
| Franklin House<br>4 Victoria Avenue<br>Harrogate<br>HG1 1EL<br>tel. 01423 528999<br>www.macarchitects.co.uk                                                                                                                                                                                                                                                   |                     | 1.A                      | .C.<br>ects |
| <sup>client</sup><br>Bey Perrin Ltd                                                                                                                                                                                                                                                                                                                           |                     |                          |             |
| project<br>3 Catherine street, Whitehaven CA28<br>7PA                                                                                                                                                                                                                                                                                                         |                     |                          |             |
| Plans and Elevations as Proposed                                                                                                                                                                                                                                                                                                                              |                     |                          |             |
| computer file<br>U:IVIAUVArcnitects\GIA-MAC\Projects\2018.225                                                                                                                                                                                                                                                                                                 | plot date<br>Nov'19 |                          |             |
| project number 2019.305                                                                                                                                                                                                                                                                                                                                       | scale               | 5                        |             |
| drawing number<br>001                                                                                                                                                                                                                                                                                                                                         | rev<br>/            | issue status<br>Planning |             |
| This drawing is to be read in conjunction with all related drawings.<br>Do not scale from this drawing. All dimensions must be checked and<br>verified on site before commencing any work or producing shop<br>drawings. The originator should be notified immediately of any<br>discrepancy.<br>This drawing is copyright and remains the property of M.A.C. |                     |                          |             |