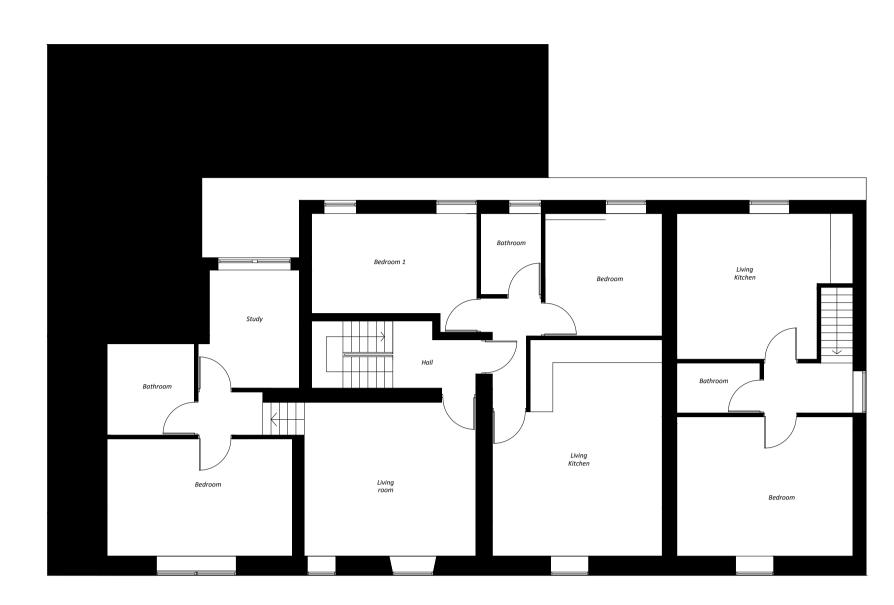

First Floor Layout

1 Bedroom Bedroom Livinaroo Study Bathroom Kitchen Waiting

Ground Floor Layout Scale 1:100

Basement Layout