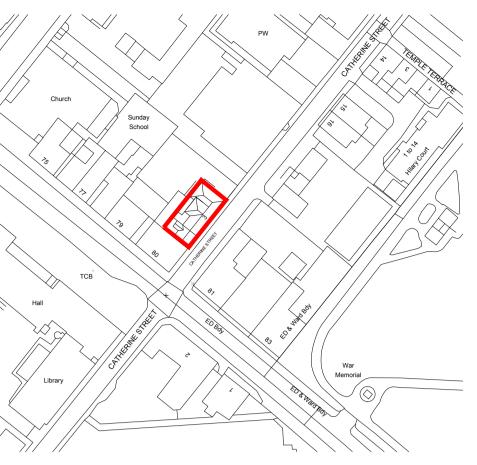

## Proposed Side Elevation Scale 1:100

| rev                                                                                                                                                                                                                                                                                                                                                           |                     | date                     | dr by ap by |
|---------------------------------------------------------------------------------------------------------------------------------------------------------------------------------------------------------------------------------------------------------------------------------------------------------------------------------------------------------------|---------------------|--------------------------|-------------|
| original by description<br>DG                                                                                                                                                                                                                                                                                                                                 |                     | Jan 2019                 | KMc         |
| Franklin House<br>4 Victoria Avenue<br>Harrogate<br>HG1 1EL<br>tel. 01423 528999<br>www.macarchitects.co.uk                                                                                                                                                                                                                                                   |                     | 1.A                      | .C.<br>ects |
| <sup>client</sup><br>Bey Perrin Ltd                                                                                                                                                                                                                                                                                                                           |                     |                          |             |
| project<br>3 Catherine street, Whitehaven CA28<br>7PA                                                                                                                                                                                                                                                                                                         |                     |                          |             |
| Plans and Elevations as Proposed                                                                                                                                                                                                                                                                                                                              |                     |                          |             |
| computer file<br>U:IVIAUVArcnitects\GIA-MAC\Projects\2018.225                                                                                                                                                                                                                                                                                                 | plot date<br>Nov'19 |                          |             |
| project number 2019.305                                                                                                                                                                                                                                                                                                                                       | scale               | 5                        |             |
| drawing number<br>001                                                                                                                                                                                                                                                                                                                                         | rev<br>/            | issue status<br>Planning |             |
| This drawing is to be read in conjunction with all related drawings.<br>Do not scale from this drawing. All dimensions must be checked and<br>verified on site before commencing any work or producing shop<br>drawings. The originator should be notified immediately of any<br>discrepancy.<br>This drawing is copyright and remains the property of M.A.C. |                     |                          |             |