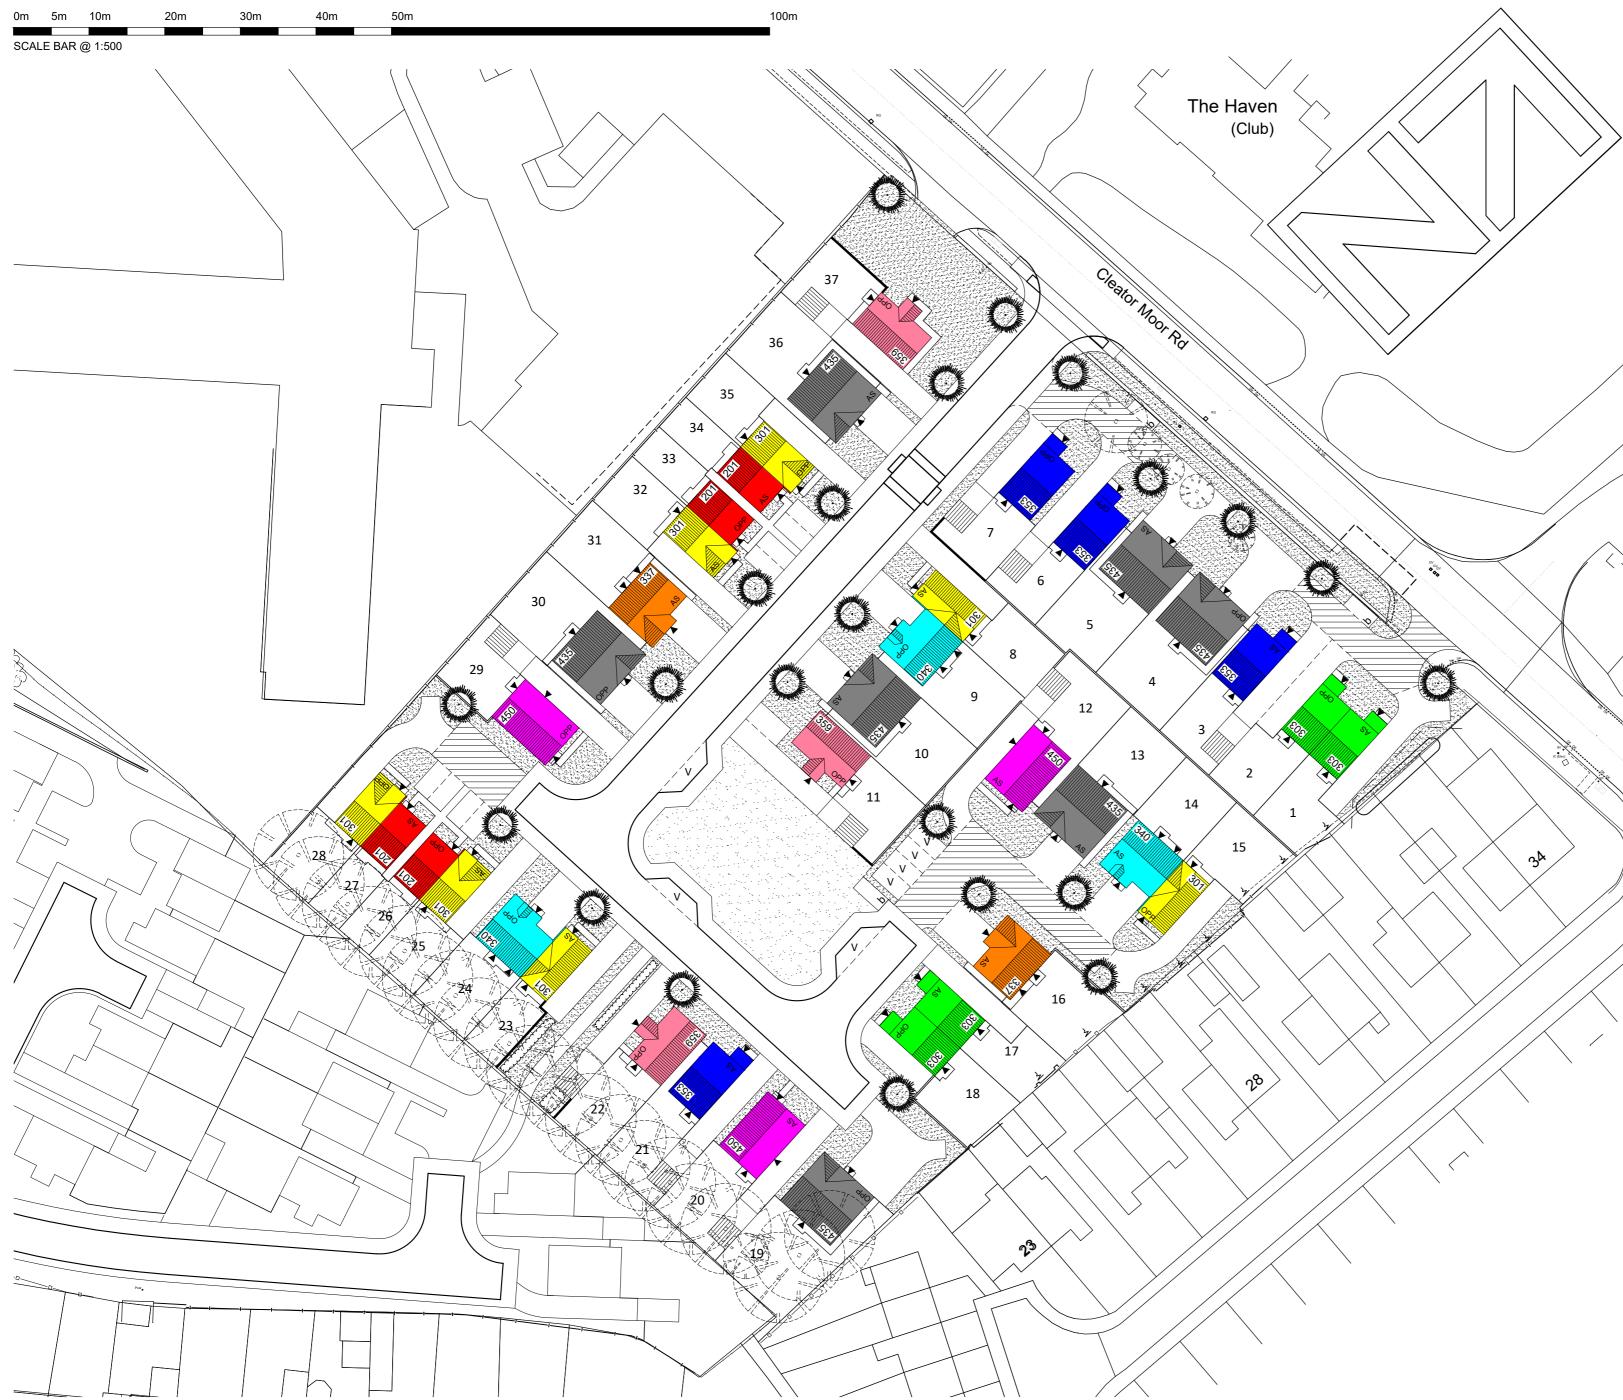

# CLEATOR MOOR ROAD, WHITEHAVEN

**DWELLING KEY** 

| 201 | 2 BED SEMI-DETACHED HOUSE | 4 |
|-----|---------------------------|---|
| 301 | 3 BED SEMI-DETACHED HOUSE | 7 |
| 303 | 3 BED SEMI-DETACHED HOUSE | 4 |
| 340 | 3 BED SEMI-DETACHED HOUSE | 3 |
| 353 | 3 BED DETACHED HOUSE      | 4 |
| 337 | 3 BED DETACHED HOUSE      | 2 |
| 359 | 3 BED DETACHED HOUSE      | 3 |
| 450 | 4 BED DETACHED HOUSE      | 3 |
| 435 | 4 BED DETACHED HOUSE      | 7 |
|     |                           |   |

## CLEATOR MOOR ROAD, WHITEHAVEN

| SCALE 1:500@A2 REV. B DRAWING No.   DATE OCT '21 MJG/PL-112-2   DRAWIN TWENTY10 |       |          |        |  |                |
|---------------------------------------------------------------------------------|-------|----------|--------|--|----------------|
| IMJG/PL-112-2                                                                   | SCALE | 1:500@A2 | REV. B |  | DRAWING No.    |
|                                                                                 | DATE  | OCT '21  |        |  | M.IG/PI -112-2 |
|                                                                                 | DRAWN | TWENTY10 |        |  |                |