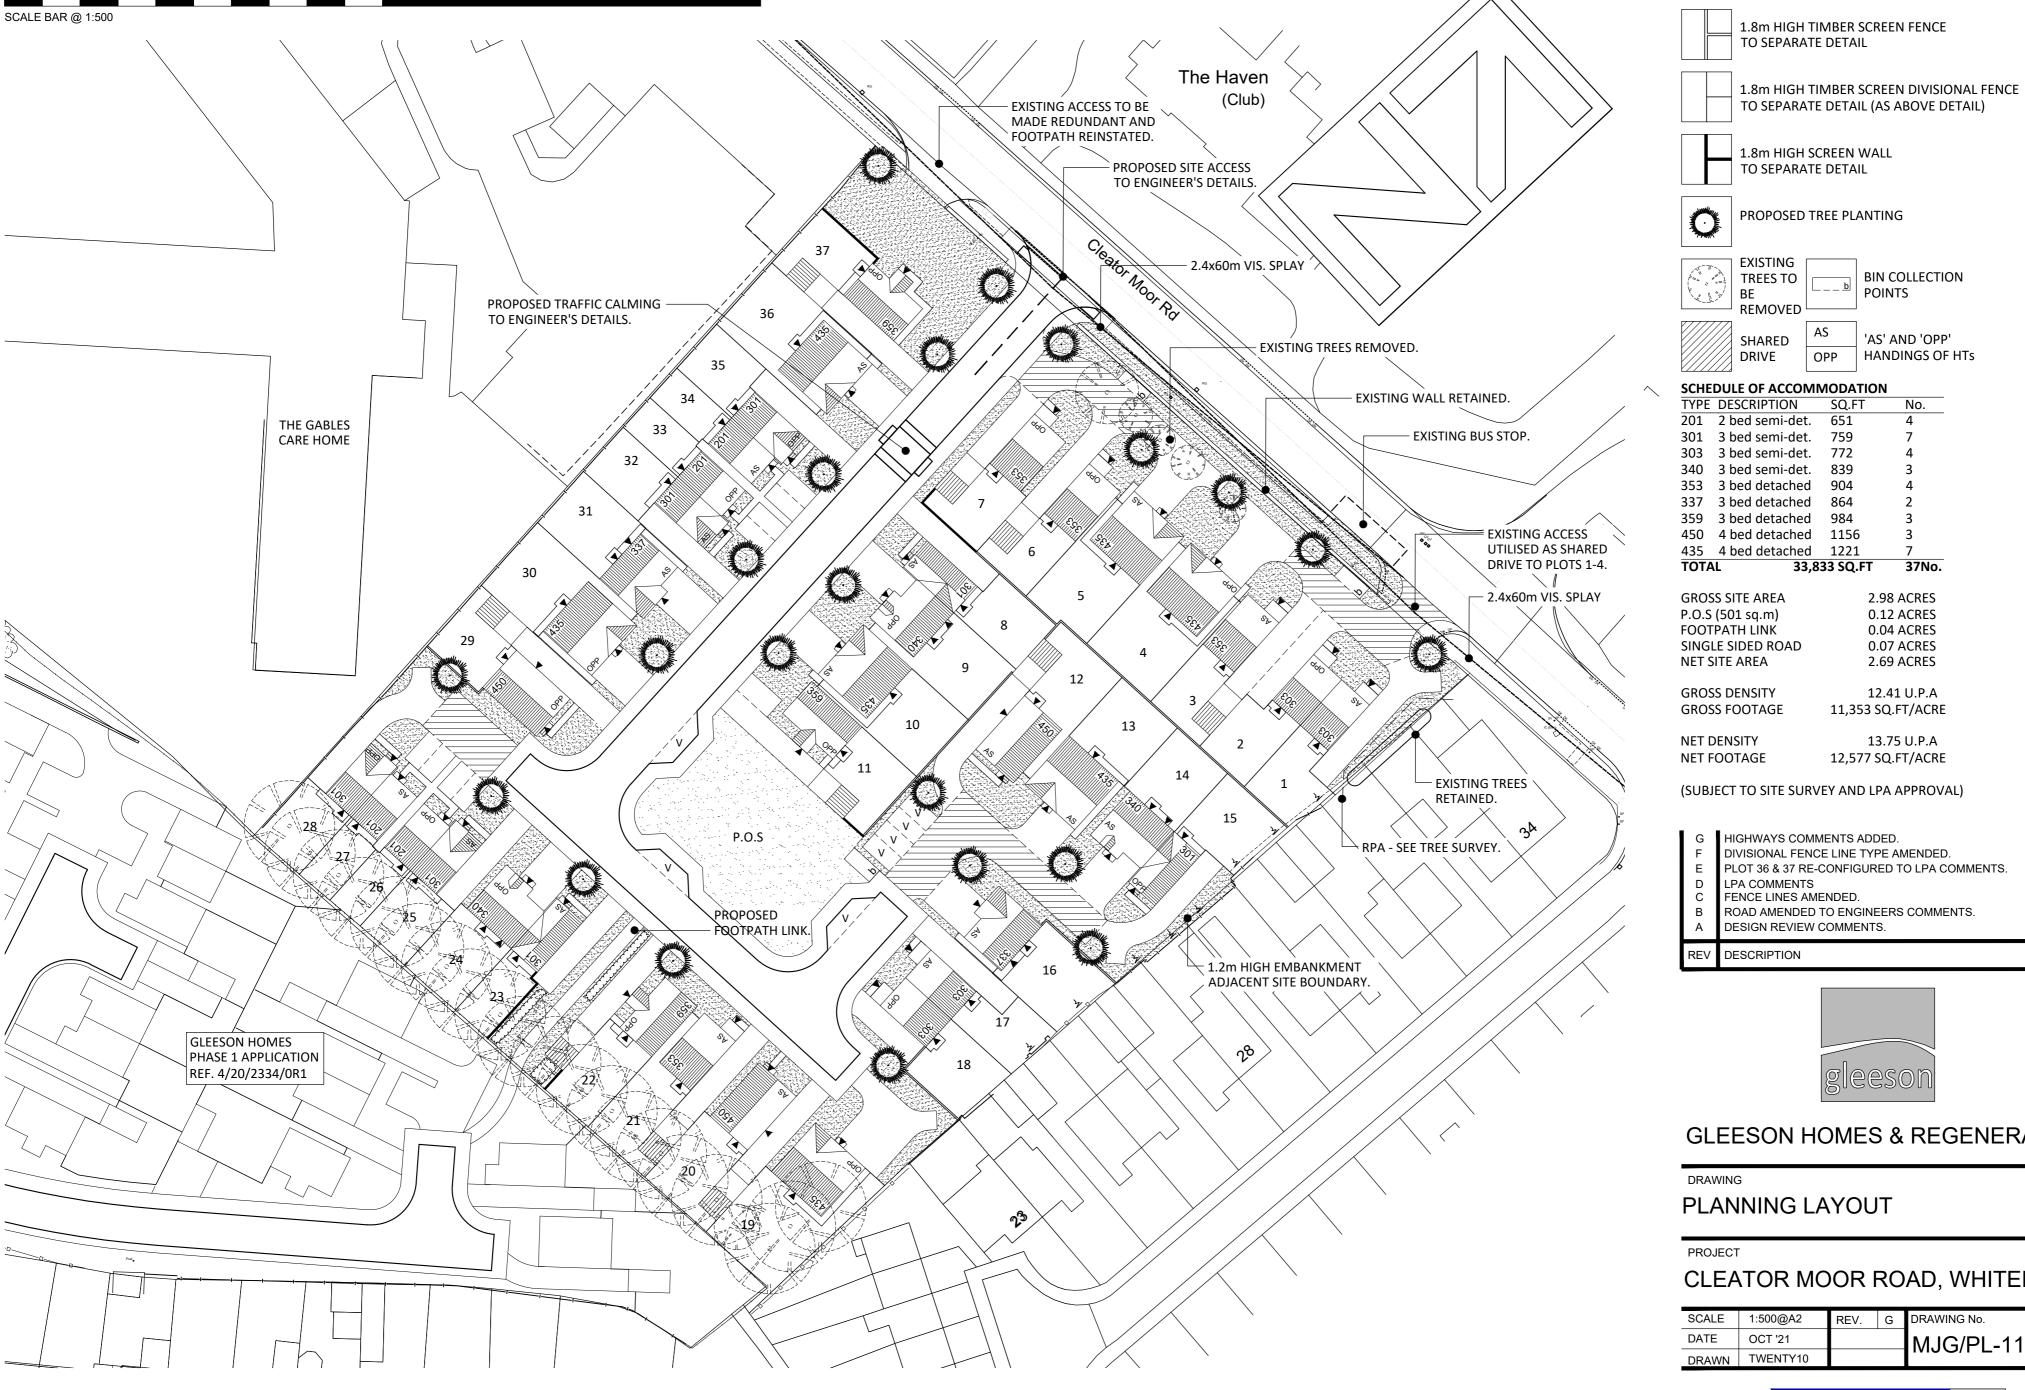

100m

CLEATOR MOOR ROAD, WHITEHAVEN

KEY

1.8m HIGH TIMBER SCREEN FENCE

TO SEPARATE DETAIL (AS ABOVE DETAIL)

'AS' AND 'OPP' HANDINGS OF HTs

| TOTA |      | L 33.8          | 33.833 SO.FT |     |  |  |
|------|------|-----------------|--------------|-----|--|--|
|      | 435  | 4 bed detached  | 1221         | 7   |  |  |
|      | 450  | 4 bed detached  | 1156         | 3   |  |  |
|      | 359  | 3 bed detached  | 984          | 3   |  |  |
|      | 337  | 3 bed detached  | 864          | 2   |  |  |
|      | 353  | 3 bed detached  | 904          | 4   |  |  |
|      | 340  | 3 bed semi-det. | 839          | 3   |  |  |
|      | 303  | 3 bed semi-det. | 772          | 4   |  |  |
|      | 301  | 3 bed semi-det. | 759          | 7   |  |  |
|      | 201  | 2 bed semi-det. | 651          | 4   |  |  |
|      | TYPE | DESCRIPTION     | SQ.FT        | No. |  |  |

**2.98 ACRES** 0.12 ACRES 0.04 ACRES 0.07 ACRES 2.69 ACRES 12.41 U.P.A

13.75 U.P.A 12,577 SQ.FT/ACRE

(SUBJECT TO SITE SURVEY AND LPA APPROVAL)

| G   | HIGHWAYS COMMENTS ADDED.                    | 03.08.22 |
|-----|---------------------------------------------|----------|
| F   | DIVISIONAL FENCE LINE TYPE AMENDED.         | 04.07.22 |
| Е   | PLOT 36 & 37 RE-CONFIGURED TO LPA COMMENTS. | 28.03.22 |
| D   | LPA COMMENTS                                | 14.03.22 |
| С   | FENCE LINES AMENDED.                        | 29.10.21 |
| В   | ROAD AMENDED TO ENGINEERS COMMENTS.         | 11.10.21 |
| Α   | DESIGN REVIEW COMMENTS.                     | 08.10.21 |
| REV | DESCRIPTION                                 | DATE     |

## **GLEESON HOMES & REGENERATION**

## CLEATOR MOOR ROAD, WHITEHAVEN

| SCALE | 1:500@A2 | REV. | G | DRAWING No.    |
|-------|----------|------|---|----------------|
| DATE  | OCT '21  |      |   | MJG/PL-112     |
| DRAWN | TWENTY10 |      |   | 1110 3/1 L 112 |