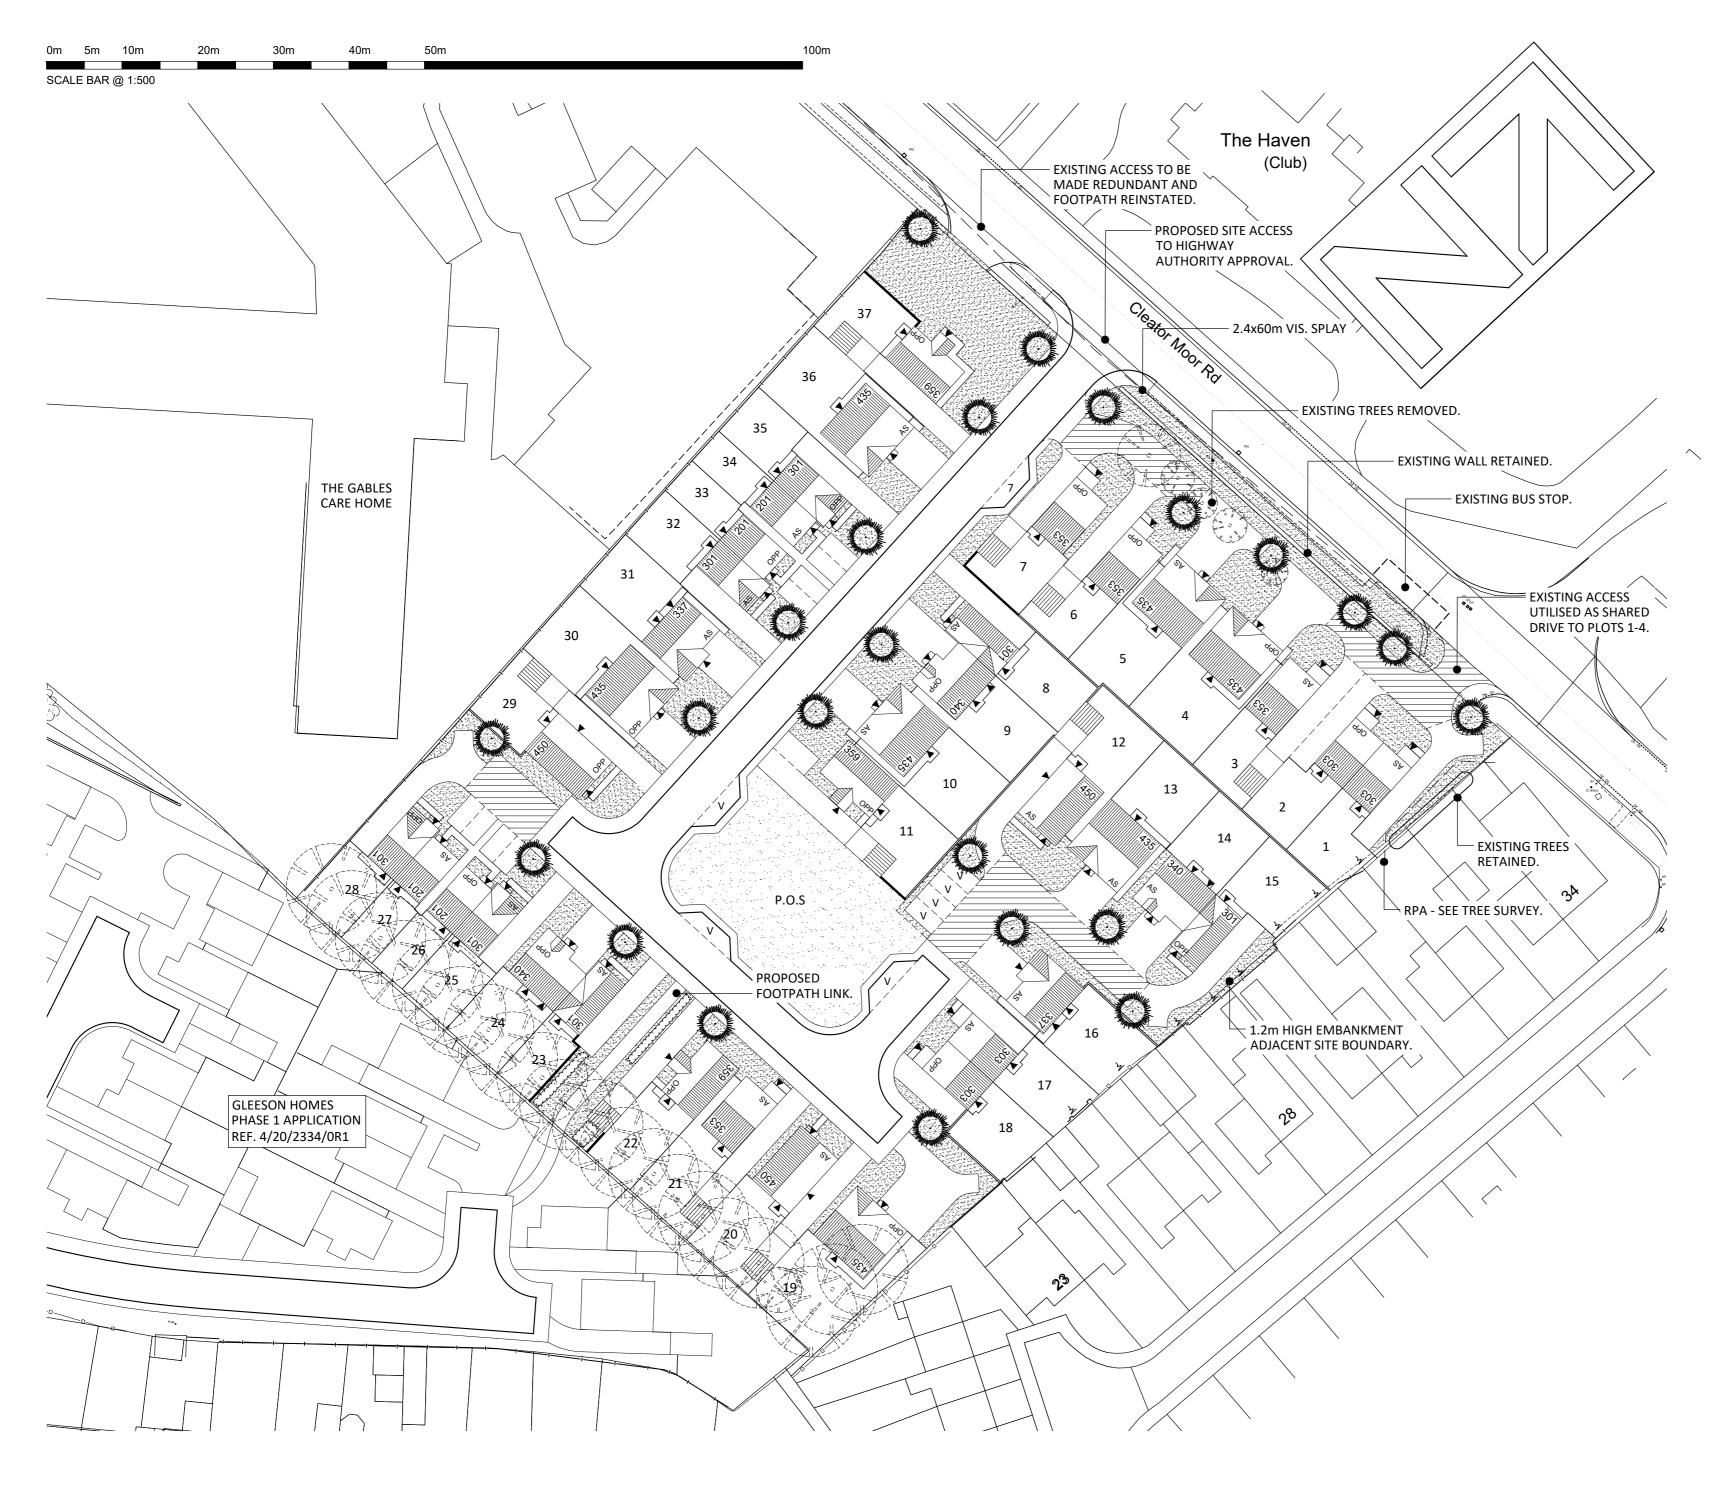

## CLEATOR MOOR ROAD, WHITEHAVEN

| F   | DIVISIONAL FENCE LINE TYPE AMENDED.         | 04.07.22 |
|-----|---------------------------------------------|----------|
| Е   | PLOT 36 & 37 RE-CONFIGURED TO LPA COMMENTS. | 28.03.22 |
| D   | LPA COMMENTS                                | 14.03.22 |
| С   | FENCE LINES AMENDED.                        | 29.10.21 |
| В   | ROAD AMENDED TO ENGINEERS COMMENTS.         | 11.10.21 |
| А   | DESIGN REVIEW COMMENTS.                     | 08.10.21 |
| REV | DESCRIPTION                                 | DATE     |

## **GLEESON HOMES & REGENERATION**

DRAWING

## PLANNING LAYOUT

PROJECT

## CLEATOR MOOR ROAD, WHITEHAVEN

| SCALE | 1:500@A2 | REV  | F          | DRAWING No. |  |
|-------|----------|------|------------|-------------|--|
| DATE  | OCT '21  | ILV. | MJG/PL-112 |             |  |
| DRAWN | TWENTY10 |      |            |             |  |

 Twenty10 Management Limited, 62 Hawkshead Avenue, Euxton, Chorley , Lancashire.
 PR7 6TE

 Tel: (01257) 277 100
 Email: info@twenty10.biz
 Fax: (01257) 266 911

KEY